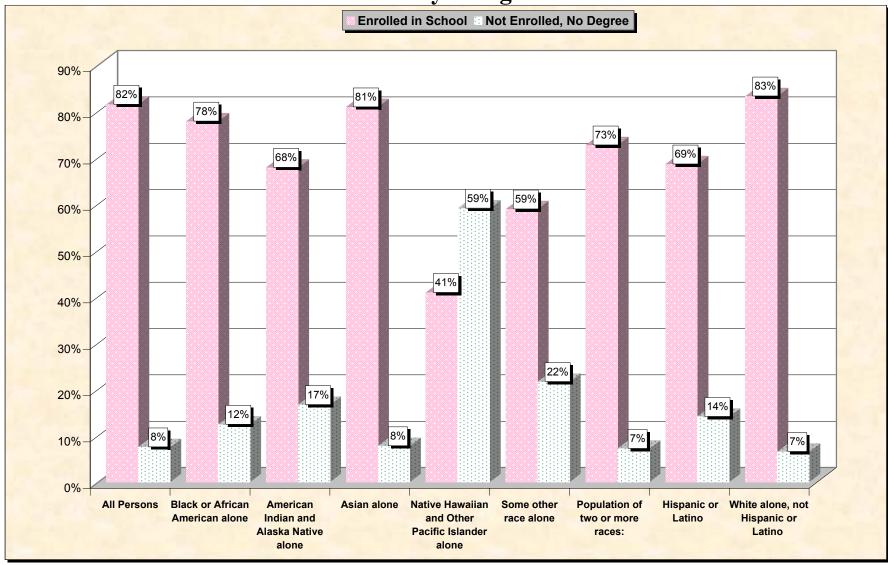

## Chart 1 -- School Enrollment and Degree Status of Civilians 16 to 19 years Wyoming

Source: Data Set: Census 2000 Summary File 3 (SF 3) - Sample Data. P38. ARMED FORCES STATUS BY SCHOOL ENROLLMENT BY EDUCATIONAL ATTAINMENT BY EMPLOYMENT STATUS FOR THE POPULATION 16 TO 19 YEARS [22] - Universe: Population 16 to 19 years; P149B through P149I ARMED FORCES STATUS BY SCHOOL ENROLLMENT BY EDUCATIONAL ATTAINMENT BY EMPLOYMENT STATUS FOR THE POPULATION 16 TO 19 YEARS.