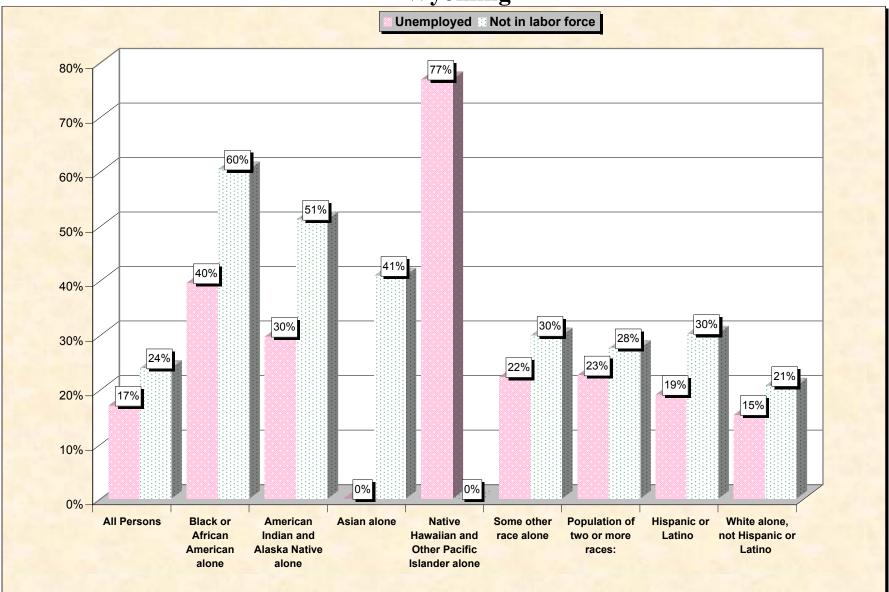

### Chart 2 -- Employment Status of Civilian Non-Students 16 to 19 years Wyoming

Source: Data Set: Census 2000 Summary File 3 (SF 3) - Sample Data. P38. ARMED FORCES STATUS BY SCHOOL ENROLLMENT BY EDUCATIONAL ATTAINMENT BY EMPLOYMENT STATUS FOR THE POPULATION 16 TO 19 YEARS [22] - Universe: Population 16 to 19 years; P149B through P149I ARMED FORCES STATUS BY SCHOOL ENROLLMENT BY EDUCATIONAL ATTAINMENT BY EMPLOYMENT STATUS FOR THE POPULATION 16 TO 19 YEARS.