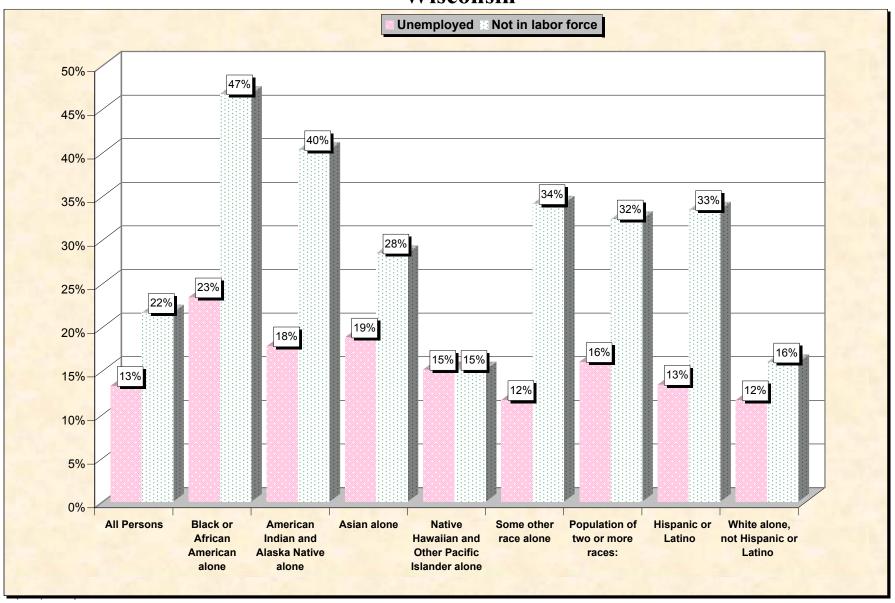

Chart 2 -- Employment Status of Civilian Non-Students 16 to 19 years Wisconsin

Source: Data Set: Census 2000 Summary File 3 (SF 3) - Sample Data. P38. ARMED FORCES STATUS BY SCHOOL ENROLLMENT BY EDUCATIONAL ATTAINMENT BY EMPLOYMENT STATUS FOR THE POPULATION 16 TO 19 YEARS [22] - Universe: Population 16 to 19 years; P149B through P149I ARMED FORCES STATUS BY SCHOOL ENROLLMENT BY EDUCATIONAL ATTAINMENT BY EMPLOYMENT STATUS FOR THE POPULATION 16 TO 19 YEARS.