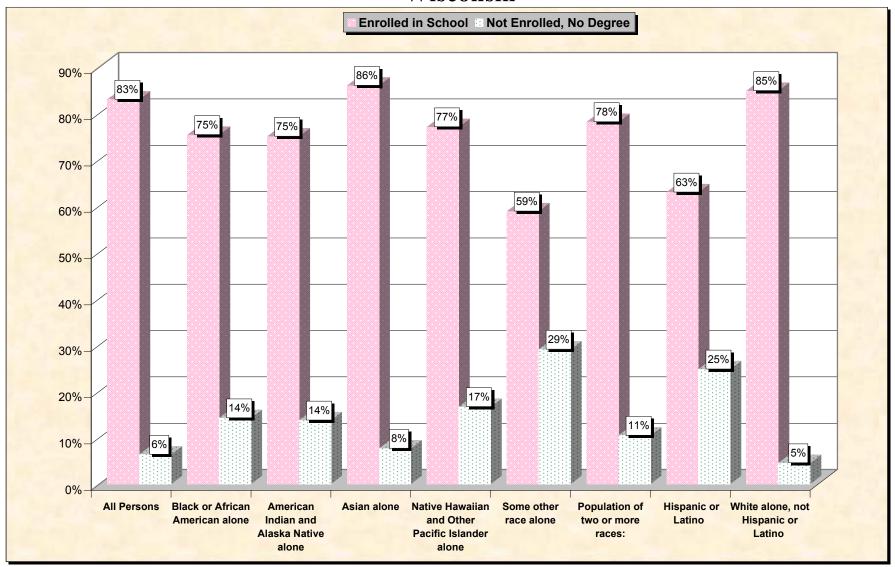

## Wisconsin

Data Set: Census 2000 Summary File 3 (SF 3) - Sample Data

www.fairdata2000.com

29-Oct-02

Chart 1 -- School Enrollment and Degree Status of Civilians 16 to 19 years
Wisconsin

Source: Data Set: Census 2000 Summary File 3 (SF 3) - Sample Data. P38. ARMED FORCES STATUS BY SCHOOL ENROLLMENT BY EDUCATIONAL ATTAINMENT BY EMPLOYMENT STATUS FOR THE POPULATION 16 TO 19 YEARS [22] - Universe: Population 16 to 19 years; P149B through P149I ARMED FORCES STATUS BY SCHOOL ENROLLMENT BY EDUCATIONAL ATTAINMENT BY EMPLOYMENT STATUS FOR THE POPULATION 16 TO 19 YEARS.