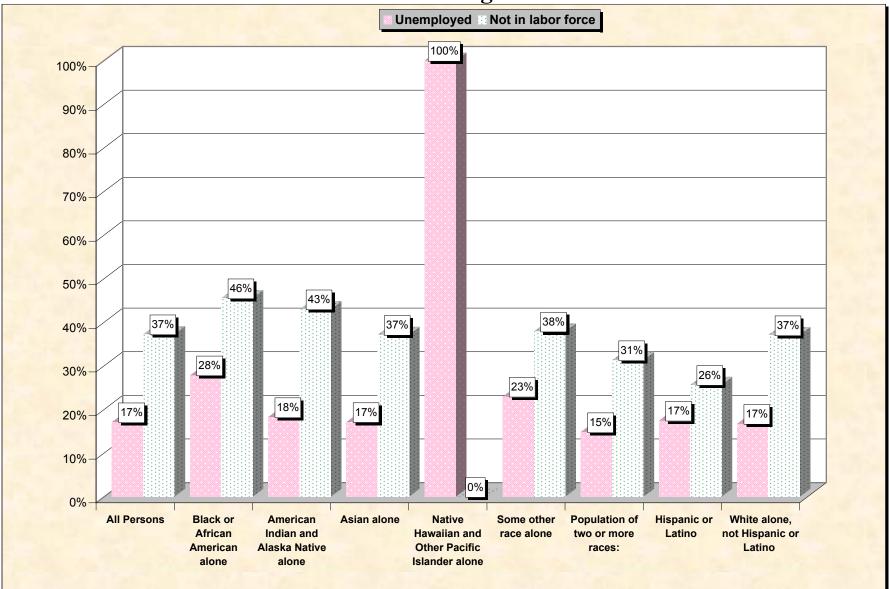

Chart 2 -- Employment Status of Civilian Non-Students 16 to 19 years West Virginia

Source: Data Set: Census 2000 Summary File 3 (SF 3) - Sample Data. P38. ARMED FORCES STATUS BY SCHOOL ENROLLMENT BY EDUCATIONAL ATTAINMENT BY EMPLOYMENT STATUS FOR THE POPULATION 16 TO 19 YEARS [22] - Universe: Population 16 to 19 years; P149B through P149I ARMED FORCES STATUS BY SCHOOL ENROLLMENT BY EDUCATIONAL ATTAINMENT BY EMPLOYMENT STATUS FOR THE POPULATION 16 TO 19 YEARS.