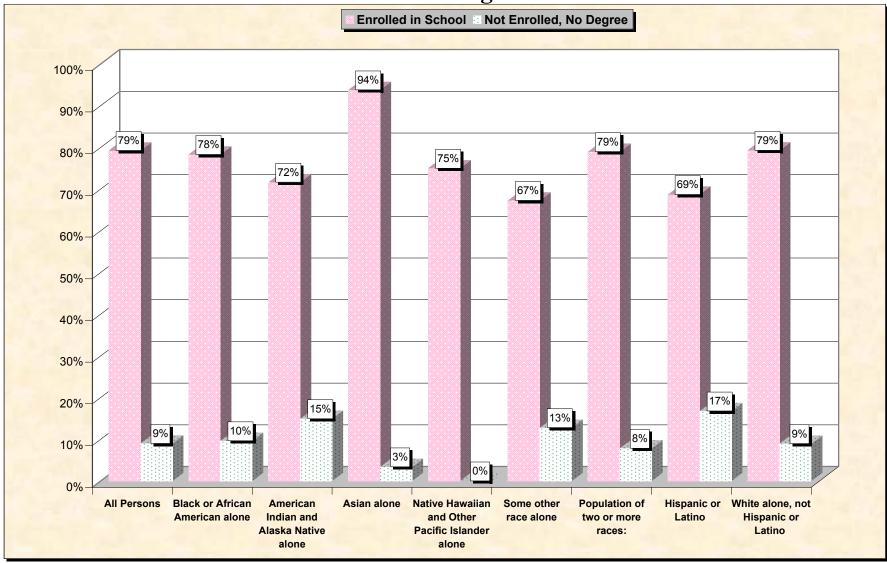

## Chart 1 -- School Enrollment and Degree Status of Civilians 16 to 19 years West Virginia

Source: Data Set: Census 2000 Summary File 3 (SF 3) - Sample Data. P38. ARMED FORCES STATUS BY SCHOOL ENROLLMENT BY EDUCATIONAL ATTAINMENT BY EMPLOYMENT STATUS FOR THE POPULATION 16 TO 19 YEARS [22] - Universe: Population 16 to 19 years; P149B through P149I ARMED FORCES STATUS BY SCHOOL ENROLLMENT BY EDUCATIONAL ATTAINMENT BY EMPLOYMENT STATUS FOR THE POPULATION 16 TO 19 YEARS.