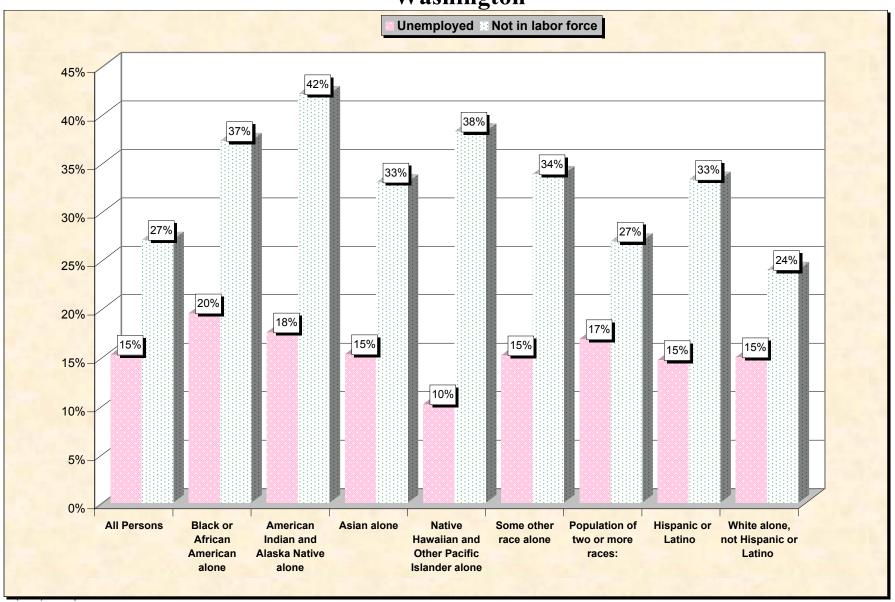

Chart 2 -- Employment Status of Civilian Non-Students 16 to 19 years Washington

Source: Data Set: Census 2000 Summary File 3 (SF 3) - Sample Data. P38. ARMED FORCES STATUS BY SCHOOL ENROLLMENT BY EDUCATIONAL ATTAINMENT BY EMPLOYMENT STATUS FOR THE POPULATION 16 TO 19 YEARS [22] - Universe: Population 16 to 19 years; P149B through P149I ARMED FORCES STATUS BY SCHOOL ENROLLMENT BY EDUCATIONAL ATTAINMENT BY EMPLOYMENT STATUS FOR THE POPULATION 16 TO 19 YEARS.