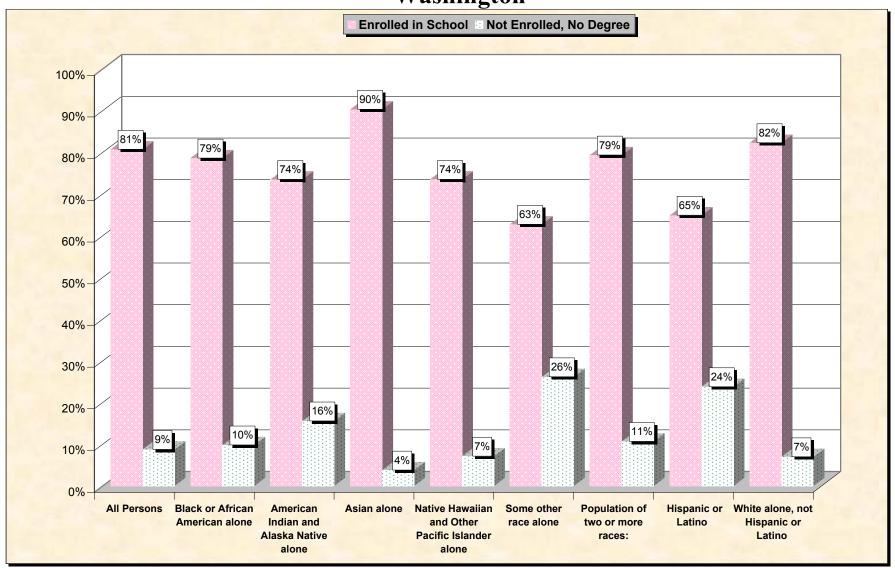

## Washington

Data Set: Census 2000 Summary File 3 (SF 3) - Sample Data

www.fairdata2000.com

29-Oct-02

Chart 1 -- School Enrollment and Degree Status of Civilians 16 to 19 years
Washington

Source: Data Set: Census 2000 Summary File 3 (SF 3) - Sample Data. P38. ARMED FORCES STATUS BY SCHOOL ENROLLMENT BY EDUCATIONAL ATTAINMENT BY EMPLOYMENT STATUS FOR THE POPULATION 16 TO 19 YEARS [22] - Universe: Population 16 to 19 years; P149B through P149I ARMED FORCES STATUS BY SCHOOL ENROLLMENT BY EDUCATIONAL ATTAINMENT BY EMPLOYMENT STATUS FOR THE POPULATION 16 TO 19 YEARS.