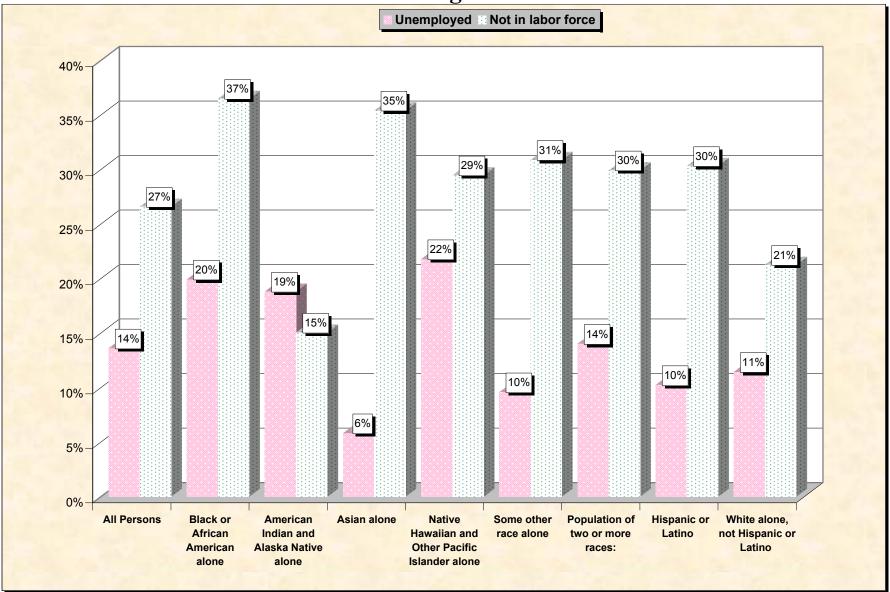

## Chart 2 -- Employment Status of Civilian Non-Students 16 to 19 years Virginia

Source: Data Set: Census 2000 Summary File 3 (SF 3) - Sample Data. P38. ARMED FORCES STATUS BY SCHOOL ENROLLMENT BY EDUCATIONAL ATTAINMENT BY EMPLOYMENT STATUS FOR THE POPULATION 16 TO 19 YEARS [22] - Universe: Population 16 to 19 years; P149B through P149I ARMED FORCES STATUS BY SCHOOL ENROLLMENT BY EDUCATIONAL ATTAINMENT BY EMPLOYMENT STATUS FOR THE POPULATION 16 TO 19 YEARS.

#### Source data for charts

| Virginia                  | All Persons | Black or<br>African<br>American<br>alone | American<br>Indian and<br>Alaska<br>Native<br>alone | Asian alone | Native<br>Hawaiian<br>and Other<br>Pacific<br>Islander<br>alone | Some other race alone | Population of<br>two or more<br>races: | Hispanic<br>or Latino | White<br>alone, not<br>Hispanic or<br>Latino |
|---------------------------|-------------|------------------------------------------|-----------------------------------------------------|-------------|-----------------------------------------------------------------|-----------------------|----------------------------------------|-----------------------|----------------------------------------------|
| Total:                    | 382,918     | 89,421                                   | 1,395                                               | 14,278      |                                                                 | 9,697                 | 11,458                                 | 22,402                | 246,722                                      |
| In Armed Forces:          | 7,802       | 2223                                     | 113                                                 | 148         | 28                                                              |                       | 240                                    | 938                   | , -                                          |
| Enrolled in school:       | 456         | 137                                      | 0                                                   | 16          | 7                                                               | 34                    | 27                                     | 86                    | 203                                          |
| High school graduate      | 426         | 127                                      | 0                                                   | 16          | 7                                                               | 34                    | 27                                     | 86                    | 183                                          |
| Not high school graduate  | 30          | 10                                       | 0                                                   | 0           | , v                                                             | 0                     | 0                                      | 0                     | 20                                           |
| Not enrolled in school:   | 7,346       | 2086                                     | 113                                                 | 132         |                                                                 | 495                   | 213                                    | 852                   | 4045                                         |
| High school graduate      | 7,078       | 2033                                     | 106                                                 | 124         | 21                                                              | 481                   | 208                                    | 831                   | 3864                                         |
| Not high school graduate  | 268         |                                          |                                                     | 8           | 9                                                               |                       | 5                                      | 21                    | 181                                          |
| Civilian:                 | 375,116     | 87,198                                   | 1,282                                               | 14,130      | 297                                                             | 9,168                 | 11,218                                 | 21,464                | 242,474                                      |
| Enrolled in school:       | 306,550     | 68,889                                   | 857                                                 | 13,049      | 219                                                             | 5,854                 | 9,094                                  | 14,290                | 202,186                                      |
| Employed                  | 110,880     | 20,822                                   | 332                                                 | 3,765       | 104                                                             | 2,265                 | 3,277                                  | 4,834                 | 78,319                                       |
| Unemployed                | 23,331      | 8,247                                    | 89                                                  | 761         | 18                                                              |                       | 756                                    | 1,005                 | 12,740                                       |
| Not in labor force        | 172,339     | 39,820                                   | 436                                                 | 8,523       | 97                                                              | 3,160                 | 5,061                                  | 8,451                 | 111,127                                      |
| Not enrolled in school:   | 68,566      | 18,309                                   | 425                                                 | 1,081       | 78                                                              | 3,314                 | 2,124                                  | 7,174                 | 40,288                                       |
| High school graduate:     | 39,246      | 9,658                                    | 243                                                 | 644         | 43                                                              | 1,013                 | 1,167                                  | 2,293                 | 25,538                                       |
| Employed                  | 27,012      | 5,317                                    | 182                                                 | 406         |                                                                 |                       | 779                                    | 1,476                 | 19,058                                       |
| Unemployed                | 4,675       | 1,717                                    | 32                                                  | 48          | 17                                                              | 121                   | 151                                    | 289                   | 2,456                                        |
| Not in labor force        | 7,559       | 2,624                                    | 29                                                  | 190         |                                                                 |                       | 237                                    | 528                   | 4,024                                        |
| Not high school graduate: | 29,320      | 8,651                                    | 182                                                 | 437         | 35                                                              | 2,301                 | 957                                    | 4,881                 | 14,750                                       |
| Employed                  | 13,976      | 2,658                                    | 99                                                  | 229         | 24                                                              | 1,319                 | 411                                    | 2,785                 | 8,042                                        |
| Unemployed                | 4,663       | 1,932                                    | 48                                                  | 15          | 0                                                               | 197                   | 147                                    | 447                   | 2,159                                        |
| Not in labor force        | 10,681      | 4,061                                    | 35                                                  | 193         | 11                                                              | 785                   | 399                                    | 1,649                 | 4,549                                        |