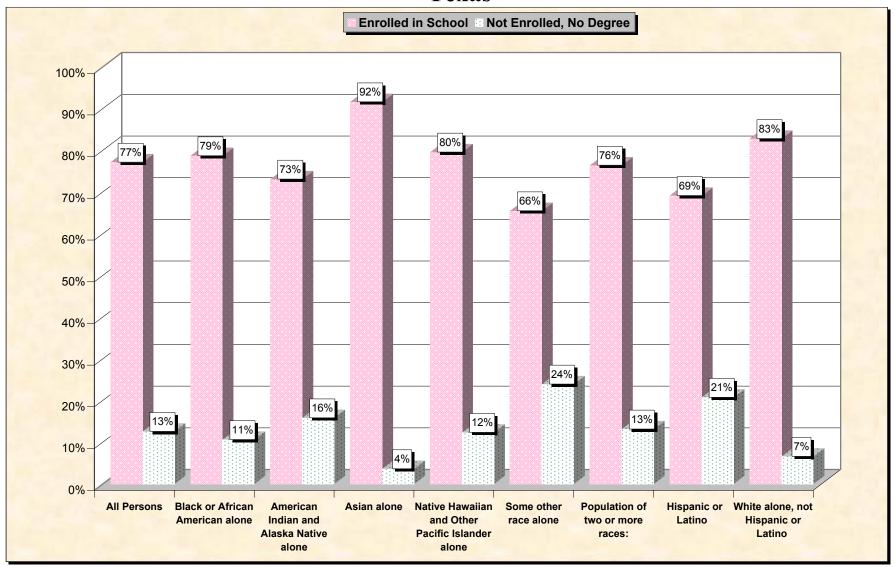

## **Texas**

Data Set: Census 2000 Summary File 3 (SF 3) - Sample Data

www.fairdata2000.com

29-Oct-02

Chart 1 -- School Enrollment and Degree Status of Civilians 16 to 19 years
Texas

Source: Data Set: Census 2000 Summary File 3 (SF 3) - Sample Data. P38. ARMED FORCES STATUS BY SCHOOL ENROLLMENT BY EDUCATIONAL ATTAINMENT BY EMPLOYMENT STATUS FOR THE POPULATION 16 TO 19 YEARS [22] - Universe: Population 16 to 19 years; P149B through P149I ARMED FORCES STATUS BY SCHOOL ENROLLMENT BY EDUCATIONAL ATTAINMENT BY EMPLOYMENT STATUS FOR THE POPULATION 16 TO 19 YEARS.