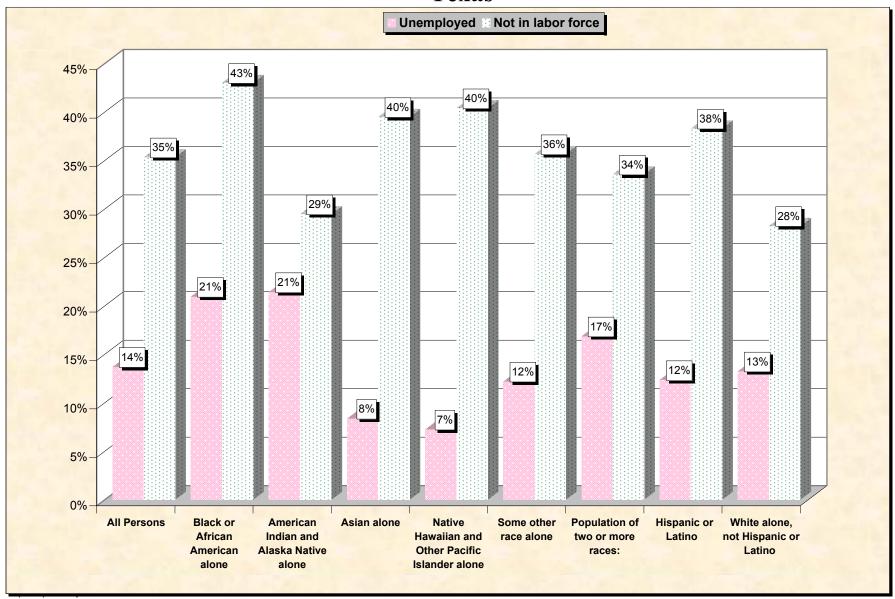

Chart 2 -- Employment Status of Civilian Non-Students 16 to 19 years
Texas

Source: Data Set: Census 2000 Summary File 3 (SF 3) - Sample Data. P38. ARMED FORCES STATUS BY SCHOOL ENROLLMENT BY EDUCATIONAL ATTAINMENT BY EMPLOYMENT STATUS FOR THE POPULATION 16 TO 19 YEARS [22] - Universe: Population 16 to 19 years; P149B through P149I ARMED FORCES STATUS BY SCHOOL ENROLLMENT BY EDUCATIONAL ATTAINMENT BY EMPLOYMENT STATUS FOR THE POPULATION 16 TO 19 YEARS.