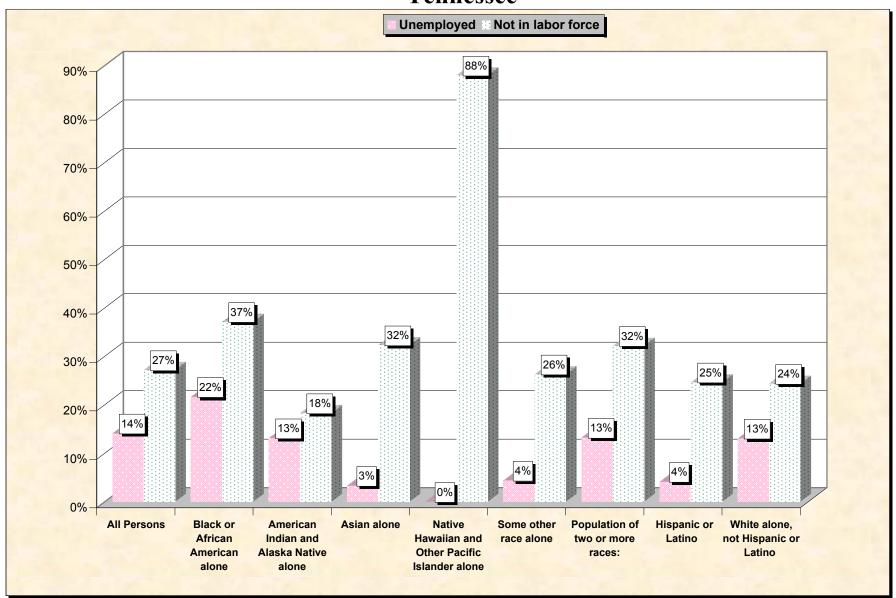

### Chart 2 -- Employment Status of Civilian Non-Students 16 to 19 years Tennessee

Source: Data Set: Census 2000 Summary File 3 (SF 3) - Sample Data. P38. ARMED FORCES STATUS BY SCHOOL ENROLLMENT BY EDUCATIONAL ATTAINMENT BY EMPLOYMENT STATUS FOR THE POPULATION 16 TO 19 YEARS [22] - Universe: Population 16 to 19 years; P149B through P149I ARMED FORCES STATUS BY SCHOOL ENROLLMENT BY EDUCATIONAL ATTAINMENT BY EMPLOYMENT STATUS FOR THE POPULATION 16 TO 19 YEARS.