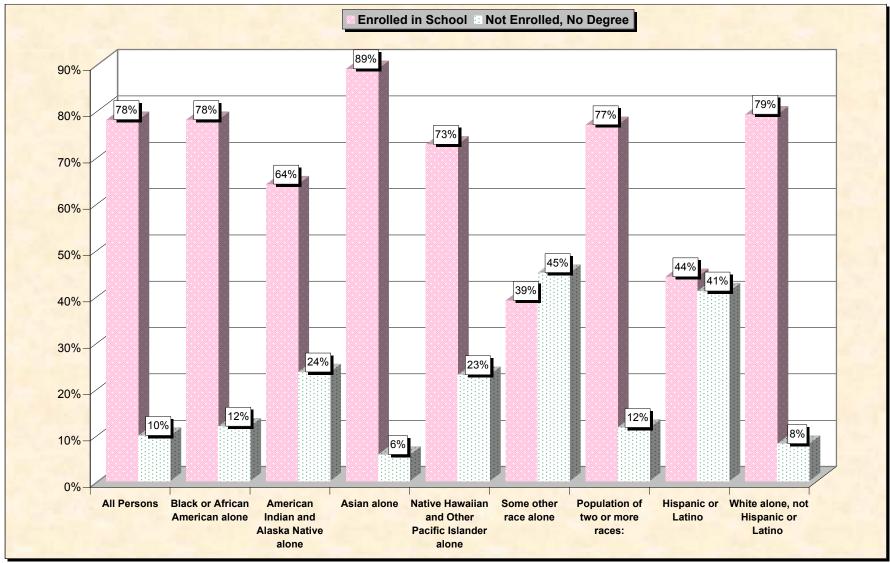

### **Chart 1 -- School Enrollment and Degree Status of Civilians 16 to 19 years Tennessee**

Source: Data Set: Census 2000 Summary File 3 (SF 3) - Sample Data. P38. ARMED FORCES STATUS BY SCHOOL ENROLLMENT BY EDUCATIONAL ATTAINMENT BY EMPLOYMENT STATUS FOR THE POPULATION 16 TO 19 YEARS [22] - Universe: Population 16 to 19 years; P149B through P149I ARMED FORCES STATUS BY SCHOOL ENROLLMENT BY EDUCATIONAL ATTAINMENT BY EMPLOYMENT STATUS FOR THE POPULATION 16 TO 19 YEARS.