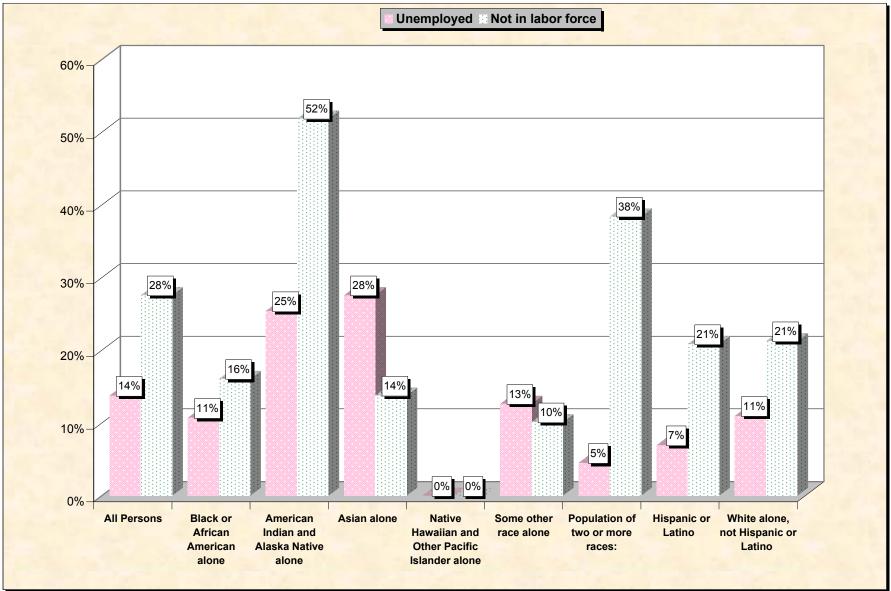

## Chart 2 -- Employment Status of Civilian Non-Students 16 to 19 years South Dakota

Source: Data Set: Census 2000 Summary File 3 (SF 3) - Sample Data. P38. ARMED FORCES STATUS BY SCHOOL ENROLLMENT BY EDUCATIONAL ATTAINMENT BY EMPLOYMENT STATUS FOR THE POPULATION 16 TO 19 YEARS [22] - Universe: Population 16 to 19 years; P149B through P149I ARMED FORCES STATUS BY SCHOOL ENROLLMENT BY EDUCATIONAL ATTAINMENT BY EMPLOYMENT STATUS FOR THE POPULATION 16 TO 19 YEARS.