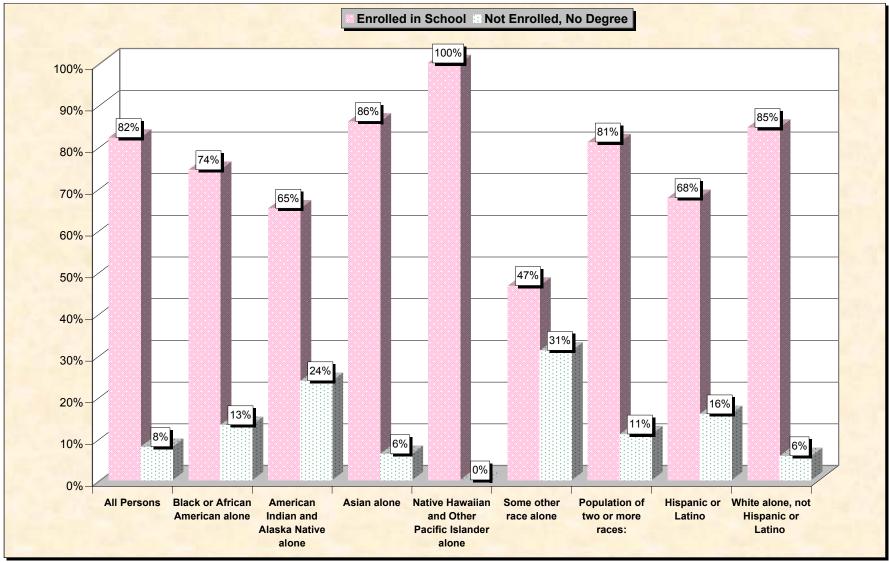

#### Chart 1 -- School Enrollment and Degree Status of Civilians 16 to 19 years South Dakota

Source: Data Set: Census 2000 Summary File 3 (SF 3) - Sample Data. P38. ARMED FORCES STATUS BY SCHOOL ENROLLMENT BY EDUCATIONAL ATTAINMENT BY EMPLOYMENT STATUS FOR THE POPULATION 16 TO 19 YEARS [22] - Universe: Population 16 to 19 years; P149B through P149I ARMED FORCES STATUS BY SCHOOL ENROLLMENT BY EDUCATIONAL ATTAINMENT BY EMPLOYMENT STATUS FOR THE POPULATION 16 TO 19 YEARS.