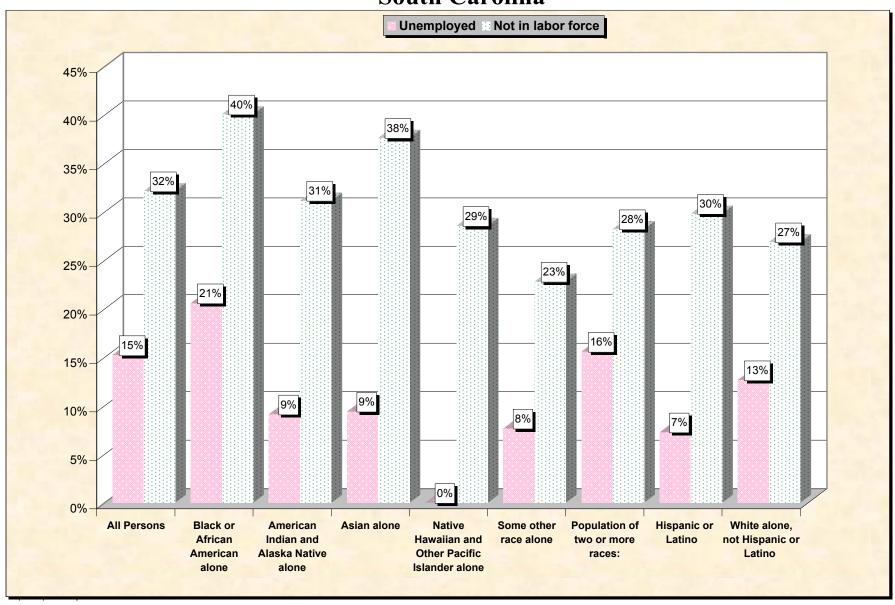

Chart 2 -- Employment Status of Civilian Non-Students 16 to 19 years
South Carolina

Source: Data Set: Census 2000 Summary File 3 (SF 3) - Sample Data. P38. ARMED FORCES STATUS BY SCHOOL ENROLLMENT BY EDUCATIONAL ATTAINMENT BY EMPLOYMENT STATUS FOR THE POPULATION 16 TO 19 YEARS [22] - Universe: Population 16 to 19 years; P149B through P149I ARMED FORCES STATUS BY SCHOOL ENROLLMENT BY EDUCATIONAL ATTAINMENT BY EMPLOYMENT STATUS FOR THE POPULATION 16 TO 19 YEARS.