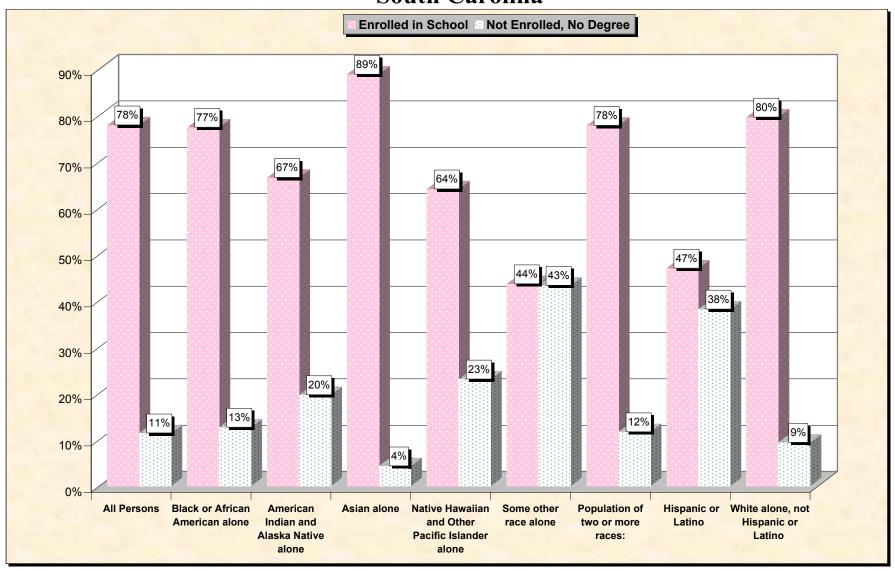

## **South Carolina**

Data Set: Census 2000 Summary File 3 (SF 3) - Sample Data

www.fairdata2000.com

29-Oct-02

Chart 1 -- School Enrollment and Degree Status of Civilians 16 to 19 years
South Carolina

Source: Data Set: Census 2000 Summary File 3 (SF 3) - Sample Data. P38. ARMED FORCES STATUS BY SCHOOL ENROLLMENT BY EDUCATIONAL ATTAINMENT BY EMPLOYMENT STATUS FOR THE POPULATION 16 TO 19 YEARS [22] - Universe: Population 16 to 19 years; P149B through P149I ARMED FORCES STATUS BY SCHOOL ENROLLMENT BY EDUCATIONAL ATTAINMENT BY EMPLOYMENT STATUS FOR THE POPULATION 16 TO 19 YEARS.