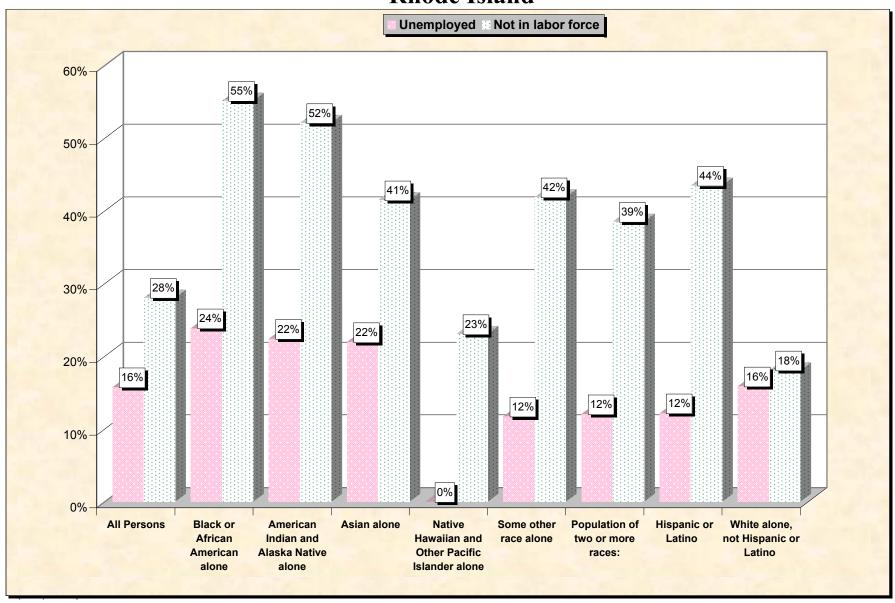

Chart 2 -- Employment Status of Civilian Non-Students 16 to 19 years Rhode Island

Source: Data Set: Census 2000 Summary File 3 (SF 3) - Sample Data. P38. ARMED FORCES STATUS BY SCHOOL ENROLLMENT BY EDUCATIONAL ATTAINMENT BY EMPLOYMENT STATUS FOR THE POPULATION 16 TO 19 YEARS [22] - Universe: Population 16 to 19 years; P149B through P149I ARMED FORCES STATUS BY SCHOOL ENROLLMENT BY EDUCATIONAL ATTAINMENT BY EMPLOYMENT STATUS FOR THE POPULATION 16 TO 19 YEARS.