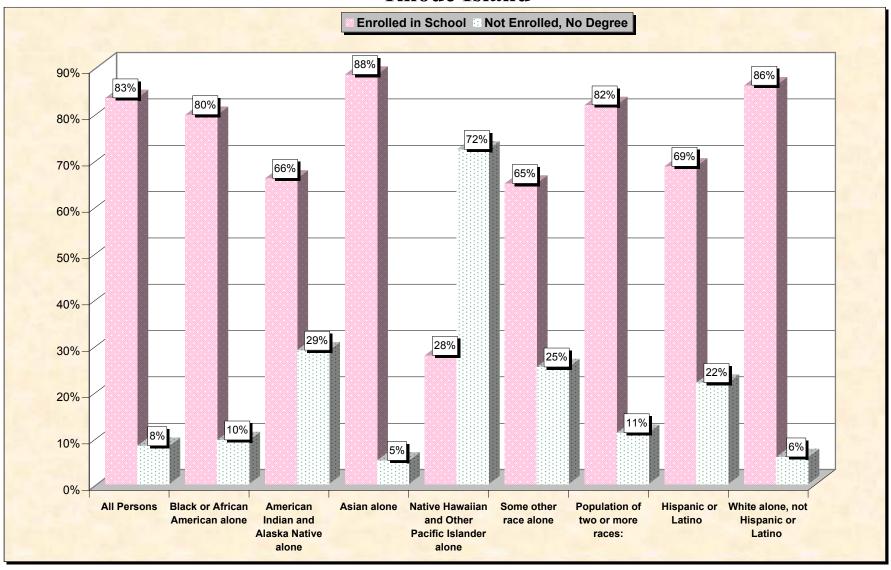

## **Rhode Island**

Data Set: Census 2000 Summary File 3 (SF 3) - Sample Data

www.fairdata2000.com

29-Oct-02

Chart 1 -- School Enrollment and Degree Status of Civilians 16 to 19 years
Rhode Island

Source: Data Set: Census 2000 Summary File 3 (SF 3) - Sample Data. P38. ARMED FORCES STATUS BY SCHOOL ENROLLMENT BY EDUCATIONAL ATTAINMENT BY EMPLOYMENT STATUS FOR THE POPULATION 16 TO 19 YEARS [22] - Universe: Population 16 to 19 years; P149B through P149I ARMED FORCES STATUS BY SCHOOL ENROLLMENT BY EDUCATIONAL ATTAINMENT BY EMPLOYMENT STATUS FOR THE POPULATION 16 TO 19 YEARS.