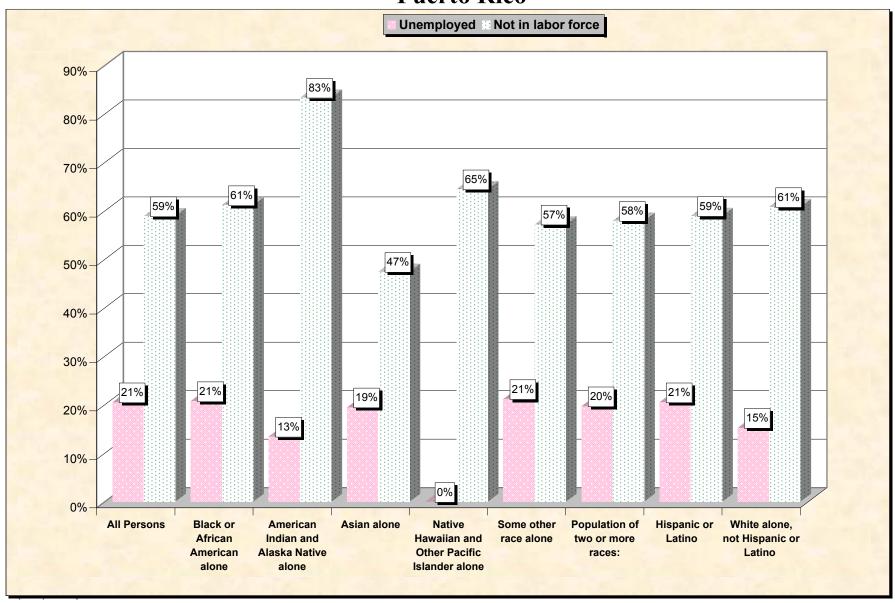

Chart 2 -- Employment Status of Civilian Non-Students 16 to 19 years
Puerto Rico

Source: Data Set: Census 2000 Summary File 3 (SF 3) - Sample Data. P38. ARMED FORCES STATUS BY SCHOOL ENROLLMENT BY EDUCATIONAL ATTAINMENT BY EMPLOYMENT STATUS FOR THE POPULATION 16 TO 19 YEARS [22] - Universe: Population 16 to 19 years; P149B through P149I ARMED FORCES STATUS BY SCHOOL ENROLLMENT BY EDUCATIONAL ATTAINMENT BY EMPLOYMENT STATUS FOR THE POPULATION 16 TO 19 YEARS.