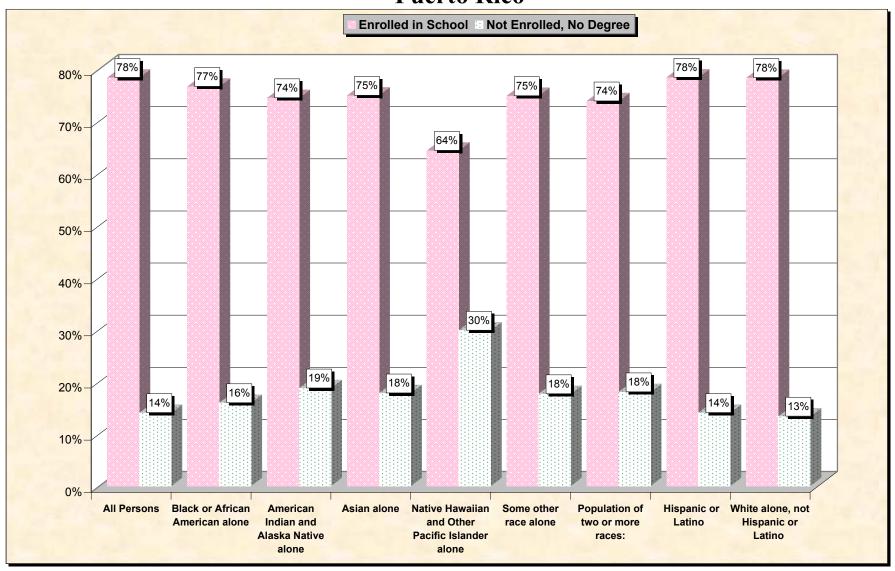

## **Puerto Rico**

Data Set: Census 2000 Summary File 3 (SF 3) - Sample Data

www.fairdata2000.com

29-Oct-02

Chart 1 -- School Enrollment and Degree Status of Civilians 16 to 19 years
Puerto Rico

Source: Data Set: Census 2000 Summary File 3 (SF 3) - Sample Data. P38. ARMED FORCES STATUS BY SCHOOL ENROLLMENT BY EDUCATIONAL ATTAINMENT BY EMPLOYMENT STATUS FOR THE POPULATION 16 TO 19 YEARS [22] - Universe: Population 16 to 19 years; P149B through P149I ARMED FORCES STATUS BY SCHOOL ENROLLMENT BY EDUCATIONAL ATTAINMENT BY EMPLOYMENT STATUS FOR THE POPULATION 16 TO 19 YEARS.