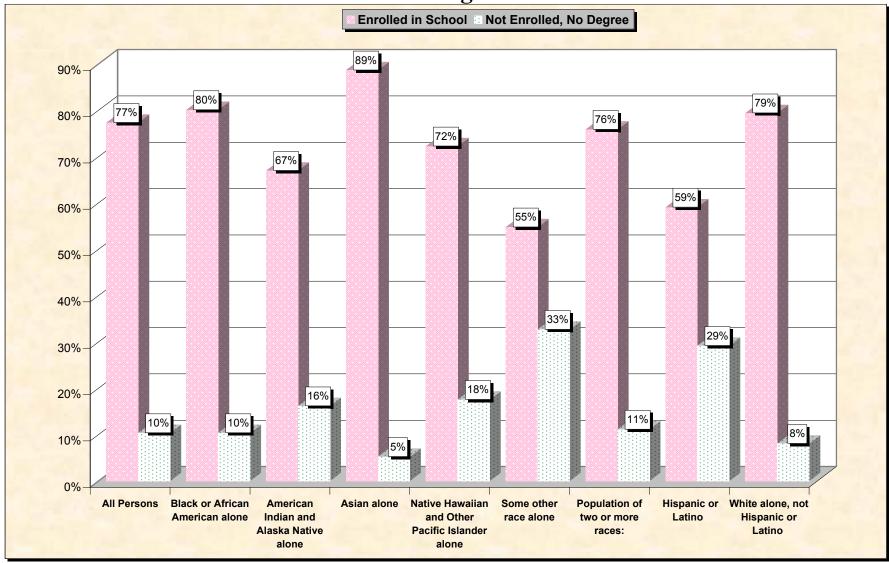

## Chart 1 -- School Enrollment and Degree Status of Civilians 16 to 19 years Oregon

Source: Data Set: Census 2000 Summary File 3 (SF 3) - Sample Data. P38. ARMED FORCES STATUS BY SCHOOL ENROLLMENT BY EDUCATIONAL ATTAINMENT BY EMPLOYMENT STATUS FOR THE POPULATION 16 TO 19 YEARS [22] - Universe: Population 16 to 19 years; P149B through P149I ARMED FORCES STATUS BY SCHOOL ENROLLMENT BY EDUCATIONAL ATTAINMENT BY EMPLOYMENT STATUS FOR THE POPULATION 16 TO 19 YEARS.