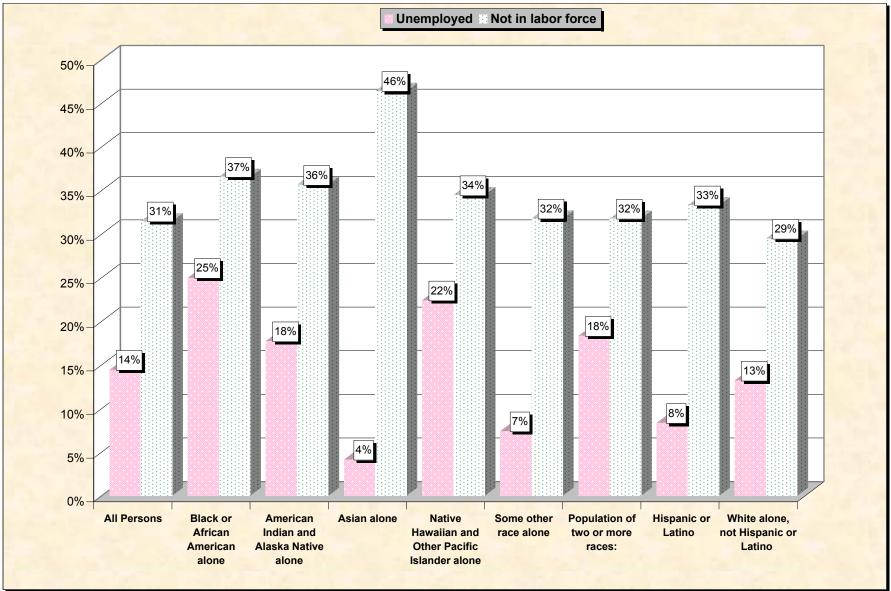

## Chart 2 -- Employment Status of Civilian Non-Students 16 to 19 years Oklahoma

Source: Data Set: Census 2000 Summary File 3 (SF 3) - Sample Data. P38. ARMED FORCES STATUS BY SCHOOL ENROLLMENT BY EDUCATIONAL ATTAINMENT BY EMPLOYMENT STATUS FOR THE POPULATION 16 TO 19 YEARS [22] - Universe: Population 16 to 19 years; P149B through P149I ARMED FORCES STATUS BY SCHOOL ENROLLMENT BY EDUCATIONAL ATTAINMENT BY EMPLOYMENT STATUS FOR THE POPULATION 16 TO 19 YEARS.

#### Source data for charts

| Oklahoma                  | All Persons | American | American<br>Indian and<br>Alaska<br>Native<br>alone | Asian alone | Native<br>Hawaiian<br>and Other<br>Pacific<br>Islander<br>alone | Some other race alone | Population of<br>two or more<br>races: |        | White<br>alone, not<br>Hispanic or<br>Latino |
|---------------------------|-------------|----------|-----------------------------------------------------|-------------|-----------------------------------------------------------------|-----------------------|----------------------------------------|--------|----------------------------------------------|
| Total:                    | 213,273     | 19,397   | 20,995                                              | 3,119       | 160                                                             | 7,210                 | 13,331                                 | 14,863 | 143,743                                      |
| In Armed Forces:          | 2,289       | 487      | 29                                                  | 79          | 0                                                               | 163                   | 94                                     | 345    | 1,307                                        |
| Enrolled in school:       | 245         | 72       | 0                                                   | 17          | 0                                                               | 0                     | 8                                      | 26     | 137                                          |
| High school graduate      | 220         | 62       | 0                                                   | 17          | 0                                                               | 0                     | 6                                      | 26     | 124                                          |
| Not high school graduate  | 25          | 10       | 0                                                   | 0           | 0                                                               | 0                     | 2                                      | 0      | 13                                           |
| Not enrolled in school:   | 2,044       | 415      | 29                                                  | 62          | 0                                                               | 163                   | 86                                     | 319    | 1170                                         |
| High school graduate      | 1,938       | 403      | 29                                                  | 62          | 0                                                               | 145                   | 85                                     | 288    | 1102                                         |
| Not high school graduate  | 106         | 12       | 0                                                   | 0           | 0                                                               | 18                    | 1                                      | 31     | 68                                           |
| Civilian:                 | 210,984     | 18,910   | 20,966                                              | 3,040       | 160                                                             | 7,047                 | 13,237                                 | 14,518 | 142,436                                      |
| Enrolled in school:       | 167,959     | 15,000   | 15,898                                              | 2,775       | 102                                                             | 3,956                 | 10,402                                 | 8,991  | 116,494                                      |
| Employed                  | 66,121      | 4,565    | 5,158                                               | 913         | 46                                                              | 1,289                 | 4,161                                  | 3,140  | 48,852                                       |
| Unemployed                | 12,613      | 1,813    | 1,239                                               | 96          | 28                                                              | 303                   | 805                                    | 684    | 8,090                                        |
| Not in labor force        | 89,225      | 8,622    | 9,501                                               | 1,766       | 28                                                              | 2,364                 | 5,436                                  | 5,167  | 59,552                                       |
| Not enrolled in school:   | 43,025      | 3,910    | 5,068                                               | 265         | 58                                                              | 3,091                 | 2,835                                  | 5,527  | 25,942                                       |
| High school graduate:     | 21,852      | 2,006    | 2,485                                               | 158         | 33                                                              | 874                   | 1,407                                  | 1,558  | 14,411                                       |
| Employed                  | 14,013      | 968      | 1,403                                               | 75          | 9                                                               | 577                   | 900                                    | 1,015  | 9,735                                        |
| Unemployed                | 2,731       | 424      | 421                                                 | 6           | 13                                                              | 66                    | 171                                    | 134    | 1,597                                        |
| Not in labor force        | 5,108       | 614      | 661                                                 | 77          | 11                                                              | 231                   | 336                                    | 409    | 3,079                                        |
| Not high school graduate: | 21,173      | 1,904    | 2,583                                               | 107         | 25                                                              | 2,217                 | 1,428                                  | 3,969  | 11,531                                       |
| Employed                  | 9,254       | 535      | 959                                                 | 56          | 16                                                              | 1,302                 | 514                                    | 2,209  | 5,128                                        |
| Unemployed                | 3,484       | 553      | 478                                                 | 5           | 0                                                               | 163                   | 349                                    | 328    | 1,833                                        |
| Not in labor force        | 8,435       | 816      | 1,146                                               | 46          | 9                                                               | 752                   | 565                                    | 1,432  | 4,570                                        |