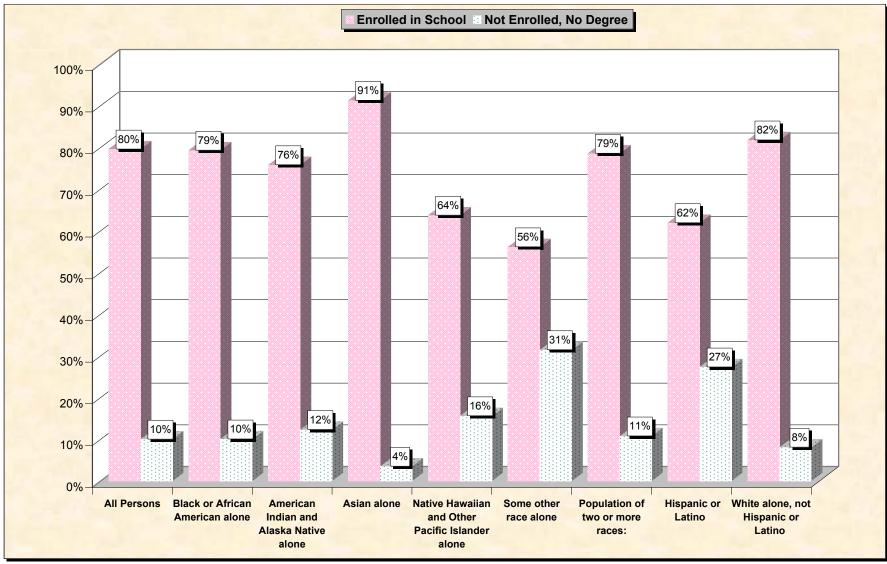

#### Chart 1 -- School Enrollment and Degree Status of Civilians 16 to 19 years Oklahoma

Source: Data Set: Census 2000 Summary File 3 (SF 3) - Sample Data. P38. ARMED FORCES STATUS BY SCHOOL ENROLLMENT BY EDUCATIONAL ATTAINMENT BY EMPLOYMENT STATUS FOR THE POPULATION 16 TO 19 YEARS [22] - Universe: Population 16 to 19 years; P149B through P149I ARMED FORCES STATUS BY SCHOOL ENROLLMENT BY EDUCATIONAL ATTAINMENT BY EMPLOYMENT STATUS FOR THE POPULATION 16 TO 19 YEARS.

#### Source data for charts

| Oklahoma                  | All Persons | American | American<br>Indian and<br>Alaska<br>Native<br>alone | Asian alone | Native<br>Hawaiian<br>and Other<br>Pacific<br>Islander<br>alone | Some other race alone | Population of<br>two or more<br>races: |        | White<br>alone, not<br>Hispanic or<br>Latino |
|---------------------------|-------------|----------|-----------------------------------------------------|-------------|-----------------------------------------------------------------|-----------------------|----------------------------------------|--------|----------------------------------------------|
| Total:                    | 213,273     | 19,397   | 20,995                                              | 3,119       | 160                                                             | 7,210                 | 13,331                                 | 14,863 | 143,743                                      |
| In Armed Forces:          | 2,289       | 487      | 29                                                  | 79          | 0                                                               | 163                   | 94                                     | 345    | 1,307                                        |
| Enrolled in school:       | 245         | 72       | 0                                                   | 17          | 0                                                               | 0                     | 8                                      | 26     | 137                                          |
| High school graduate      | 220         | 62       | 0                                                   | 17          | 0                                                               | 0                     | 6                                      | 26     | 124                                          |
| Not high school graduate  | 25          | 10       | 0                                                   | 0           | 0                                                               | 0                     | 2                                      | 0      | 13                                           |
| Not enrolled in school:   | 2,044       | 415      | 29                                                  | 62          | 0                                                               | 163                   | 86                                     | 319    | 1170                                         |
| High school graduate      | 1,938       | 403      | 29                                                  | 62          | 0                                                               | 145                   | 85                                     | 288    | 1102                                         |
| Not high school graduate  | 106         | 12       | 0                                                   | 0           | 0                                                               | 18                    | 1                                      | 31     | 68                                           |
| Civilian:                 | 210,984     | 18,910   | 20,966                                              | 3,040       | 160                                                             | 7,047                 | 13,237                                 | 14,518 | 142,436                                      |
| Enrolled in school:       | 167,959     | 15,000   | 15,898                                              | 2,775       | 102                                                             | 3,956                 | 10,402                                 | 8,991  | 116,494                                      |
| Employed                  | 66,121      | 4,565    | 5,158                                               | 913         | 46                                                              | 1,289                 | 4,161                                  | 3,140  | 48,852                                       |
| Unemployed                | 12,613      | 1,813    | 1,239                                               | 96          | 28                                                              | 303                   | 805                                    | 684    | 8,090                                        |
| Not in labor force        | 89,225      | 8,622    | 9,501                                               | 1,766       | 28                                                              | 2,364                 | 5,436                                  | 5,167  | 59,552                                       |
| Not enrolled in school:   | 43,025      | 3,910    | 5,068                                               | 265         | 58                                                              | 3,091                 | 2,835                                  | 5,527  | 25,942                                       |
| High school graduate:     | 21,852      | 2,006    | 2,485                                               | 158         | 33                                                              | 874                   | 1,407                                  | 1,558  | 14,411                                       |
| Employed                  | 14,013      | 968      | 1,403                                               | 75          | 9                                                               | 577                   | 900                                    | 1,015  | 9,735                                        |
| Unemployed                | 2,731       | 424      | 421                                                 | 6           | 13                                                              | 66                    | 171                                    | 134    | 1,597                                        |
| Not in labor force        | 5,108       | 614      | 661                                                 | 77          | 11                                                              | 231                   | 336                                    | 409    | 3,079                                        |
| Not high school graduate: | 21,173      | 1,904    | 2,583                                               | 107         | 25                                                              | 2,217                 | 1,428                                  | 3,969  | 11,531                                       |
| Employed                  | 9,254       | 535      | 959                                                 | 56          | 16                                                              | 1,302                 | 514                                    | 2,209  | 5,128                                        |
| Unemployed                | 3,484       | 553      | 478                                                 | 5           | 0                                                               | 163                   | 349                                    | 328    | 1,833                                        |
| Not in labor force        | 8,435       | 816      | 1,146                                               | 46          | 9                                                               | 752                   | 565                                    | 1,432  | 4,570                                        |