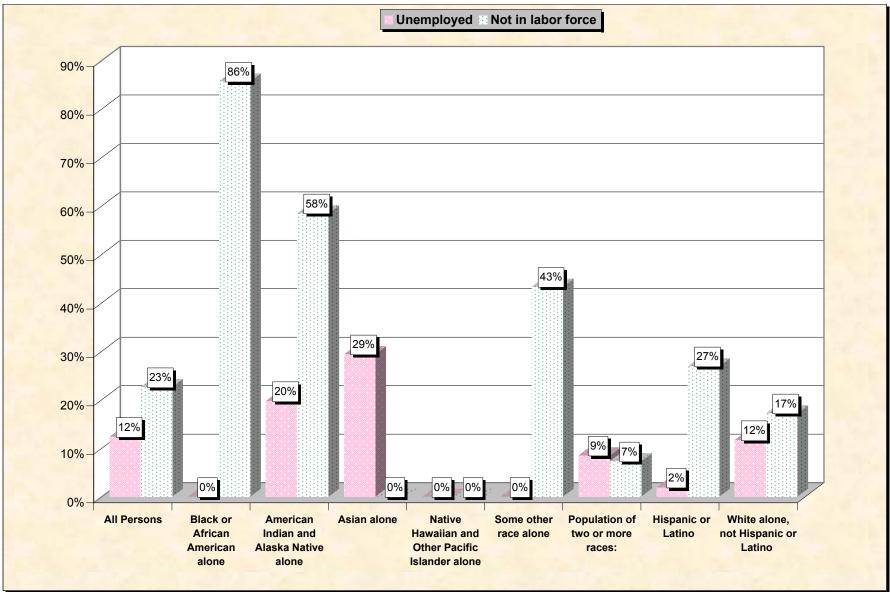

## Chart 2 -- Employment Status of Civilian Non-Students 16 to 19 years North Dakota

Source: Data Set: Census 2000 Summary File 3 (SF 3) - Sample Data. P38. ARMED FORCES STATUS BY SCHOOL ENROLLMENT BY EDUCATIONAL ATTAINMENT BY EMPLOYMENT STATUS FOR THE POPULATION 16 TO 19 YEARS [22] - Universe: Population 16 to 19 years; P149B through P149I ARMED FORCES STATUS BY SCHOOL ENROLLMENT BY EDUCATIONAL ATTAINMENT BY EMPLOYMENT STATUS FOR THE POPULATION 16 TO 19 YEARS.