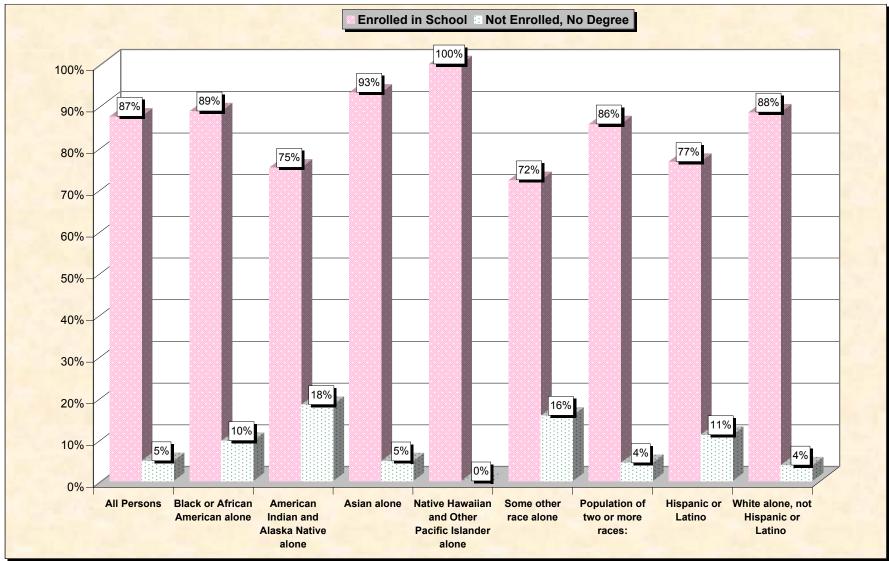

#### Chart 1 -- School Enrollment and Degree Status of Civilians 16 to 19 years North Dakota

Source: Data Set: Census 2000 Summary File 3 (SF 3) - Sample Data. P38. ARMED FORCES STATUS BY SCHOOL ENROLLMENT BY EDUCATIONAL ATTAINMENT BY EMPLOYMENT STATUS FOR THE POPULATION 16 TO 19 YEARS [22] - Universe: Population 16 to 19 years; P149B through P149I ARMED FORCES STATUS BY SCHOOL ENROLLMENT BY EDUCATIONAL ATTAINMENT BY EMPLOYMENT STATUS FOR THE POPULATION 16 TO 19 YEARS.