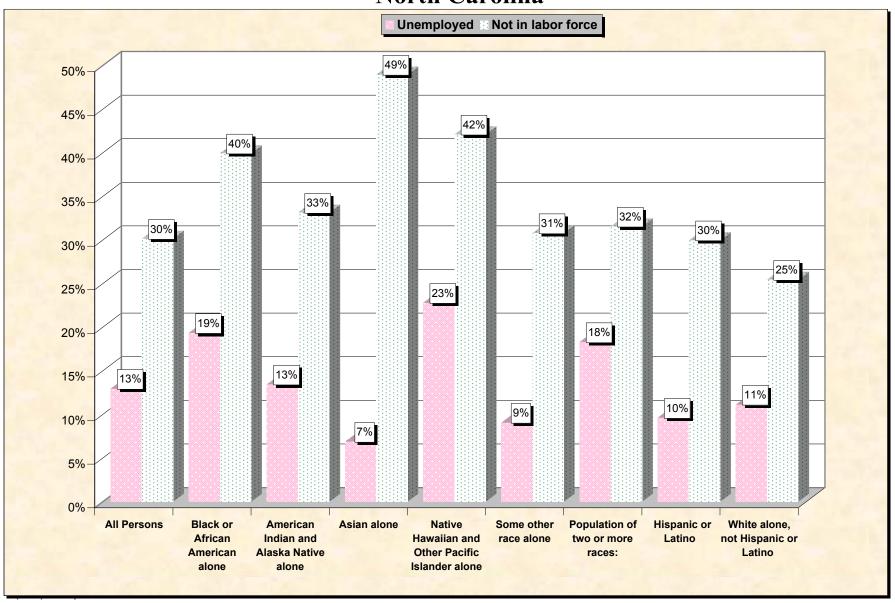

Chart 2 -- Employment Status of Civilian Non-Students 16 to 19 years
North Carolina

Source: Data Set: Census 2000 Summary File 3 (SF 3) - Sample Data. P38. ARMED FORCES STATUS BY SCHOOL ENROLLMENT BY EDUCATIONAL ATTAINMENT BY EMPLOYMENT STATUS FOR THE POPULATION 16 TO 19 YEARS [22] - Universe: Population 16 to 19 years; P149B through P149I ARMED FORCES STATUS BY SCHOOL ENROLLMENT BY EDUCATIONAL ATTAINMENT BY EMPLOYMENT STATUS FOR THE POPULATION 16 TO 19 YEARS.