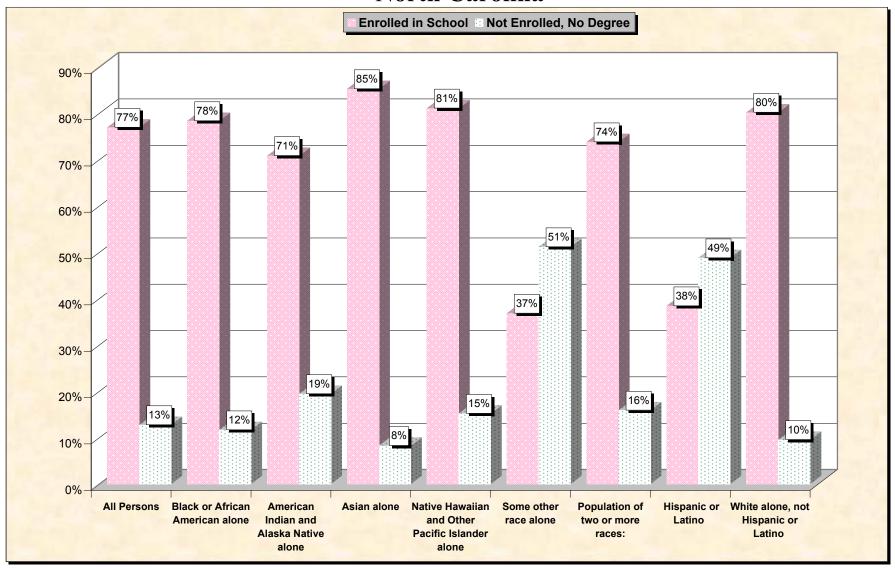

## **North Carolina**

Data Set: Census 2000 Summary File 3 (SF 3) - Sample Data

www.fairdata2000.com

29-Oct-02

Chart 1 -- School Enrollment and Degree Status of Civilians 16 to 19 years

North Carolina

Source: Data Set: Census 2000 Summary File 3 (SF 3) - Sample Data. P38. ARMED FORCES STATUS BY SCHOOL ENROLLMENT BY EDUCATIONAL ATTAINMENT BY EMPLOYMENT STATUS FOR THE POPULATION 16 TO 19 YEARS [22] - Universe: Population 16 to 19 years; P149B through P149I ARMED FORCES STATUS BY SCHOOL ENROLLMENT BY EDUCATIONAL ATTAINMENT BY EMPLOYMENT STATUS FOR THE POPULATION 16 TO 19 YEARS.