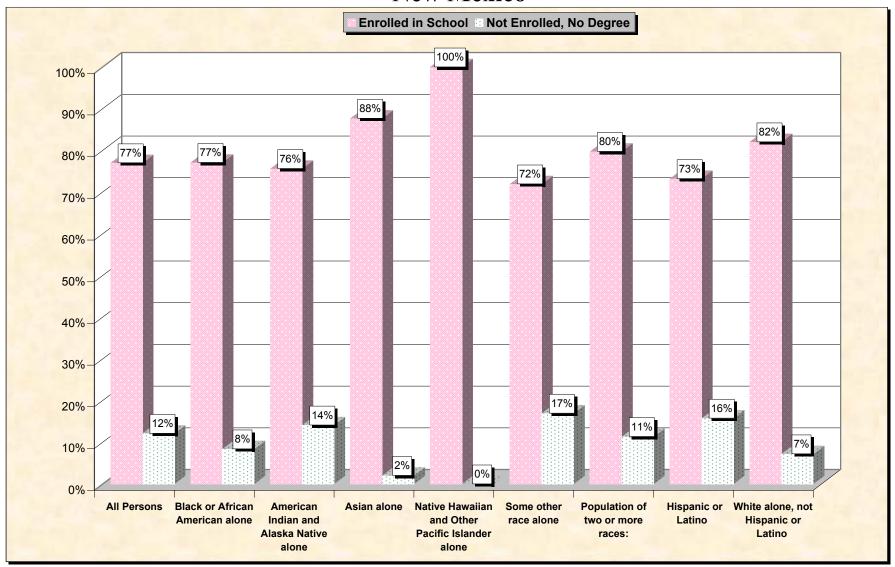

## **New Mexico**

Data Set: Census 2000 Summary File 3 (SF 3) - Sample Data

www.fairdata2000.com

29-Oct-02

Chart 1 -- School Enrollment and Degree Status of Civilians 16 to 19 years

New Mexico

Source: Data Set: Census 2000 Summary File 3 (SF 3) - Sample Data. P38. ARMED FORCES STATUS BY SCHOOL ENROLLMENT BY EDUCATIONAL ATTAINMENT BY EMPLOYMENT STATUS FOR THE POPULATION 16 TO 19 YEARS [22] - Universe: Population 16 to 19 years; P149B through P149I ARMED FORCES STATUS BY SCHOOL ENROLLMENT BY EDUCATIONAL ATTAINMENT BY EMPLOYMENT STATUS FOR THE POPULATION 16 TO 19 YEARS.