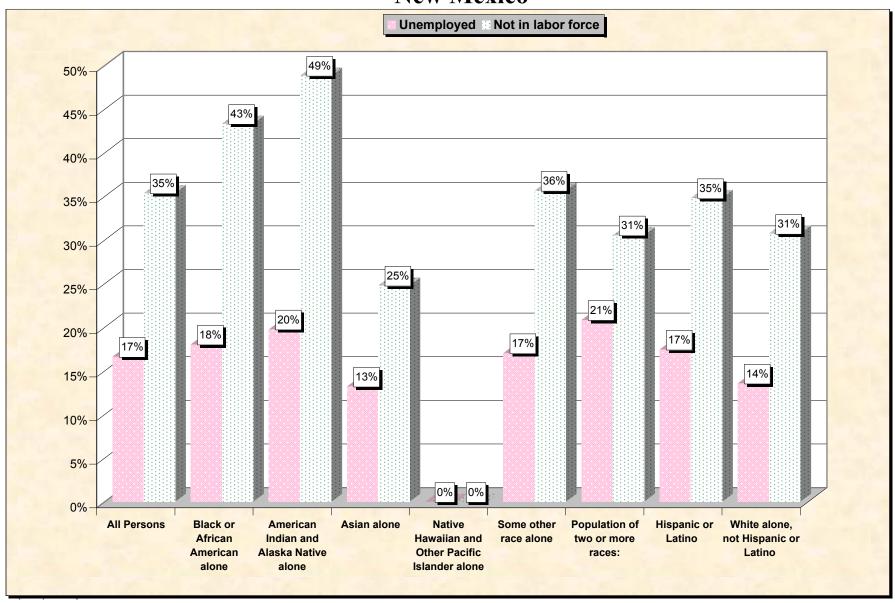

Chart 2 -- Employment Status of Civilian Non-Students 16 to 19 years
New Mexico

Source: Data Set: Census 2000 Summary File 3 (SF 3) - Sample Data. P38. ARMED FORCES STATUS BY SCHOOL ENROLLMENT BY EDUCATIONAL ATTAINMENT BY EMPLOYMENT STATUS FOR THE POPULATION 16 TO 19 YEARS [22] - Universe: Population 16 to 19 years; P149B through P149I ARMED FORCES STATUS BY SCHOOL ENROLLMENT BY EDUCATIONAL ATTAINMENT BY EMPLOYMENT STATUS FOR THE POPULATION 16 TO 19 YEARS.