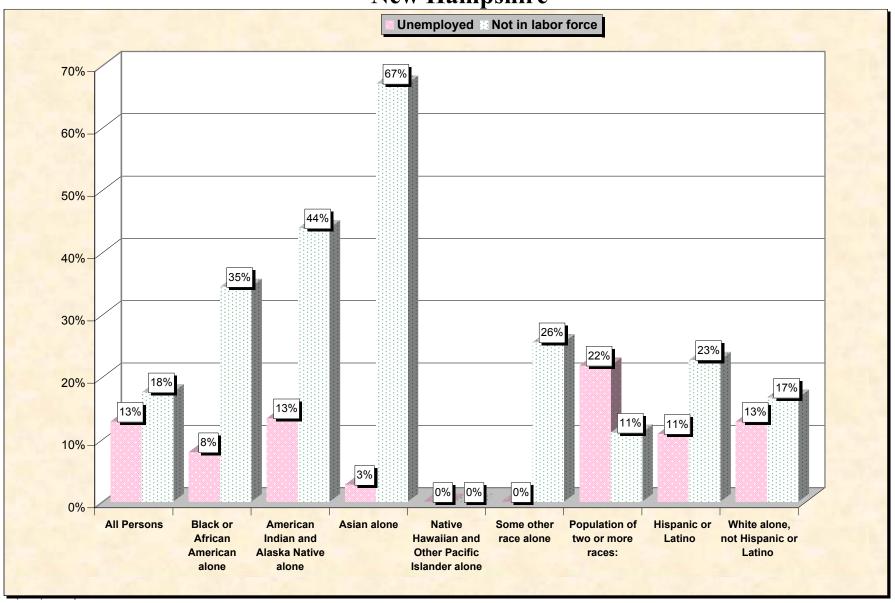

Chart 2 -- Employment Status of Civilian Non-Students 16 to 19 years
New Hampshire

Source: Data Set: Census 2000 Summary File 3 (SF 3) - Sample Data. P38. ARMED FORCES STATUS BY SCHOOL ENROLLMENT BY EDUCATIONAL ATTAINMENT BY EMPLOYMENT STATUS FOR THE POPULATION 16 TO 19 YEARS [22] - Universe: Population 16 to 19 years; P149B through P149I ARMED FORCES STATUS BY SCHOOL ENROLLMENT BY EDUCATIONAL ATTAINMENT BY EMPLOYMENT STATUS FOR THE POPULATION 16 TO 19 YEARS.