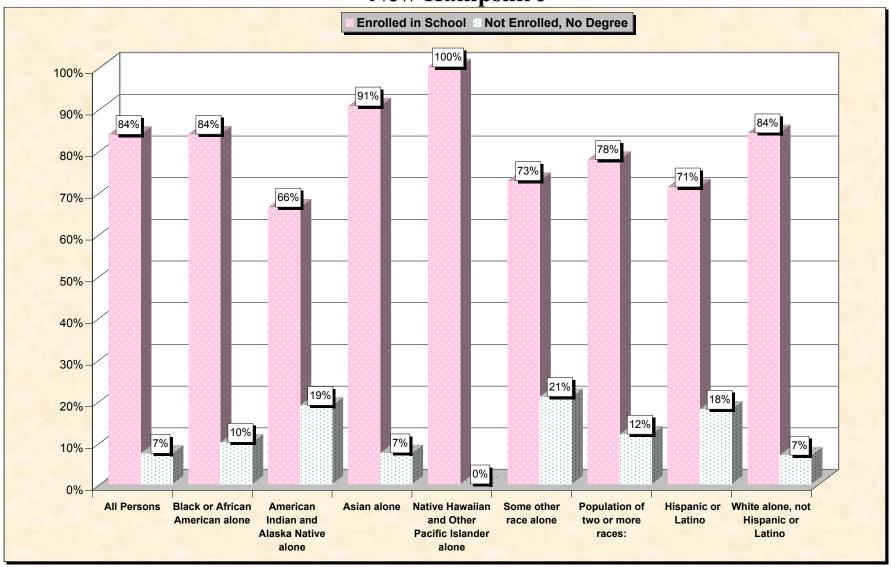

## **New Hampshire**

Data Set: Census 2000 Summary File 3 (SF 3) - Sample Data

www.fairdata2000.com

29-Oct-02

Chart 1 -- School Enrollment and Degree Status of Civilians 16 to 19 years

New Hampshire

Source: Data Set: Census 2000 Summary File 3 (SF 3) - Sample Data. P38. ARMED FORCES STATUS BY SCHOOL ENROLLMENT BY EDUCATIONAL ATTAINMENT BY EMPLOYMENT STATUS FOR THE POPULATION 16 TO 19 YEARS [22] - Universe: Population 16 to 19 years; P149B through P149I ARMED FORCES STATUS BY SCHOOL ENROLLMENT BY EDUCATIONAL ATTAINMENT BY EMPLOYMENT STATUS FOR THE POPULATION 16 TO 19 YEARS.