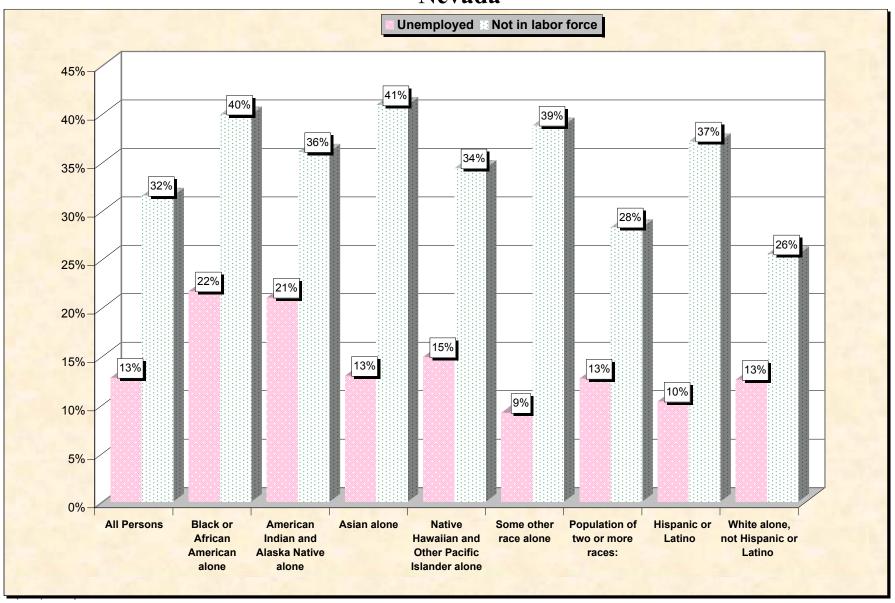

Chart 2 -- Employment Status of Civilian Non-Students 16 to 19 years Nevada

Source: Data Set: Census 2000 Summary File 3 (SF 3) - Sample Data. P38. ARMED FORCES STATUS BY SCHOOL ENROLLMENT BY EDUCATIONAL ATTAINMENT BY EMPLOYMENT STATUS FOR THE POPULATION 16 TO 19 YEARS [22] - Universe: Population 16 to 19 years; P149B through P149I ARMED FORCES STATUS BY SCHOOL ENROLLMENT BY EDUCATIONAL ATTAINMENT BY EMPLOYMENT STATUS FOR THE POPULATION 16 TO 19 YEARS.