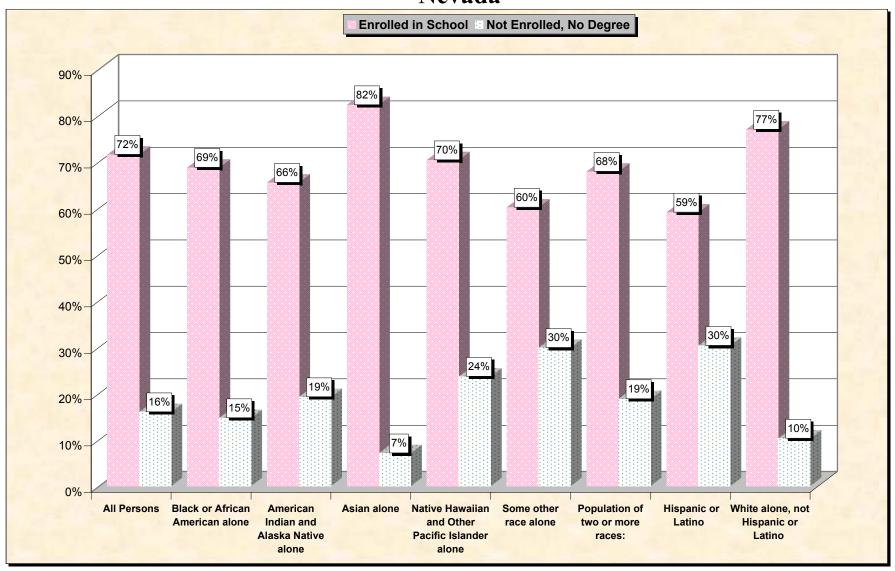

## Nevada

Data Set: Census 2000 Summary File 3 (SF 3) - Sample Data

www.fairdata2000.com

29-Oct-02

Chart 1 -- School Enrollment and Degree Status of Civilians 16 to 19 years

Nevada

Source: Data Set: Census 2000 Summary File 3 (SF 3) - Sample Data. P38. ARMED FORCES STATUS BY SCHOOL ENROLLMENT BY EDUCATIONAL ATTAINMENT BY EMPLOYMENT STATUS FOR THE POPULATION 16 TO 19 YEARS [22] - Universe: Population 16 to 19 years; P149B through P149I ARMED FORCES STATUS BY SCHOOL ENROLLMENT BY EDUCATIONAL ATTAINMENT BY EMPLOYMENT STATUS FOR THE POPULATION 16 TO 19 YEARS.