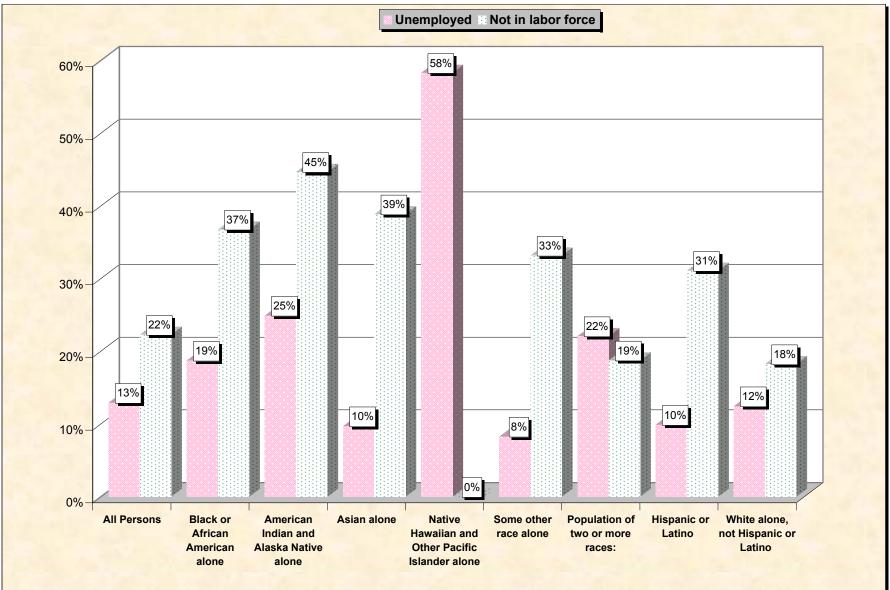

#### Chart 2 -- Employment Status of Civilian Non-Students 16 to 19 years Nebraska

Source: Data Set: Census 2000 Summary File 3 (SF 3) - Sample Data. P38. ARMED FORCES STATUS BY SCHOOL ENROLLMENT BY EDUCATIONAL ATTAINMENT BY EMPLOYMENT STATUS FOR THE POPULATION 16 TO 19 YEARS [22] - Universe: Population 16 to 19 years; P149B through P149I ARMED FORCES STATUS BY SCHOOL ENROLLMENT BY EDUCATIONAL ATTAINMENT BY EMPLOYMENT STATUS FOR THE POPULATION 16 TO 19 YEARS.