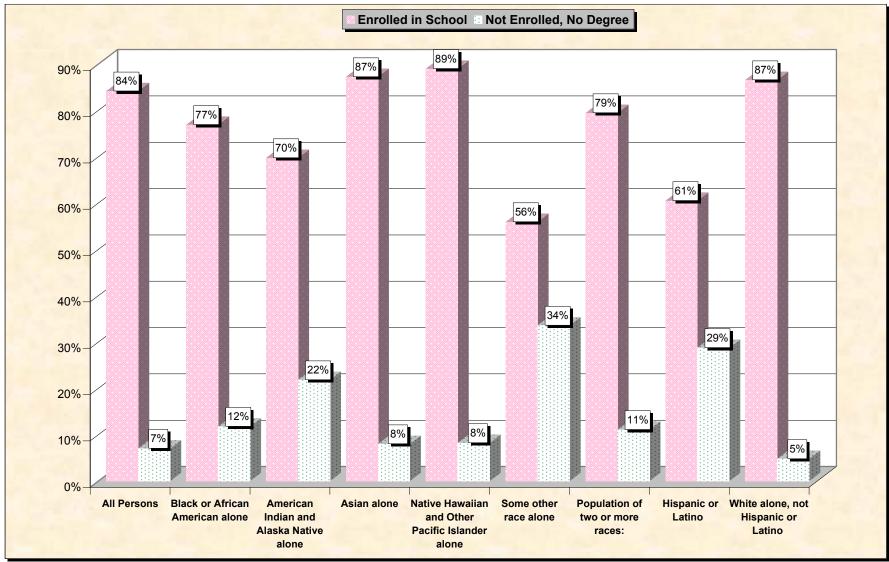

## Chart 1 -- School Enrollment and Degree Status of Civilians 16 to 19 years Nebraska

Source: Data Set: Census 2000 Summary File 3 (SF 3) - Sample Data. P38. ARMED FORCES STATUS BY SCHOOL ENROLLMENT BY EDUCATIONAL ATTAINMENT BY EMPLOYMENT STATUS FOR THE POPULATION 16 TO 19 YEARS [22] - Universe: Population 16 to 19 years; P149B through P149I ARMED FORCES STATUS BY SCHOOL ENROLLMENT BY EDUCATIONAL ATTAINMENT BY EMPLOYMENT STATUS FOR THE POPULATION 16 TO 19 YEARS.