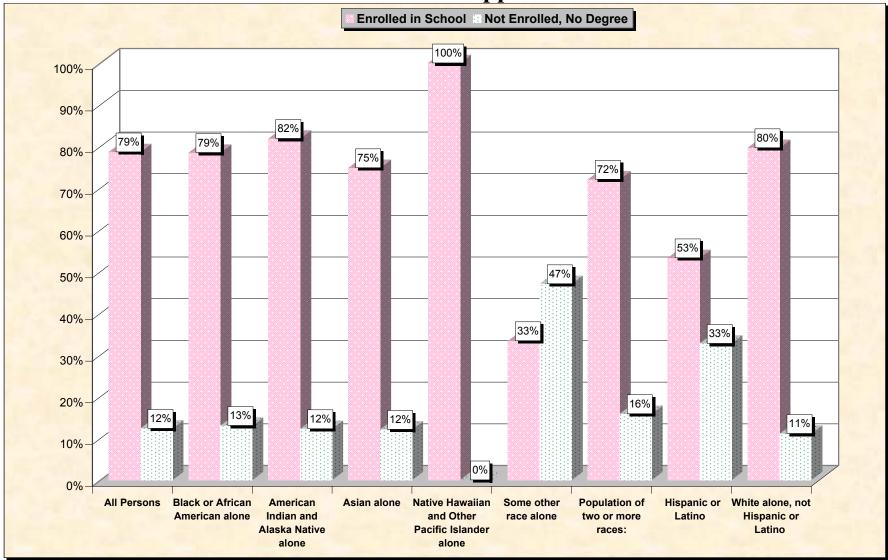

## Chart 1 -- School Enrollment and Degree Status of Civilians 16 to 19 years Mississippi

Source: Data Set: Census 2000 Summary File 3 (SF 3) - Sample Data. P38. ARMED FORCES STATUS BY SCHOOL ENROLLMENT BY EDUCATIONAL ATTAINMENT BY EMPLOYMENT STATUS FOR THE POPULATION 16 TO 19 YEARS [22] - Universe: Population 16 to 19 years; P149B through P149I ARMED FORCES STATUS BY SCHOOL ENROLLMENT BY EDUCATIONAL ATTAINMENT BY EMPLOYMENT STATUS FOR THE POPULATION 16 TO 19 YEARS.