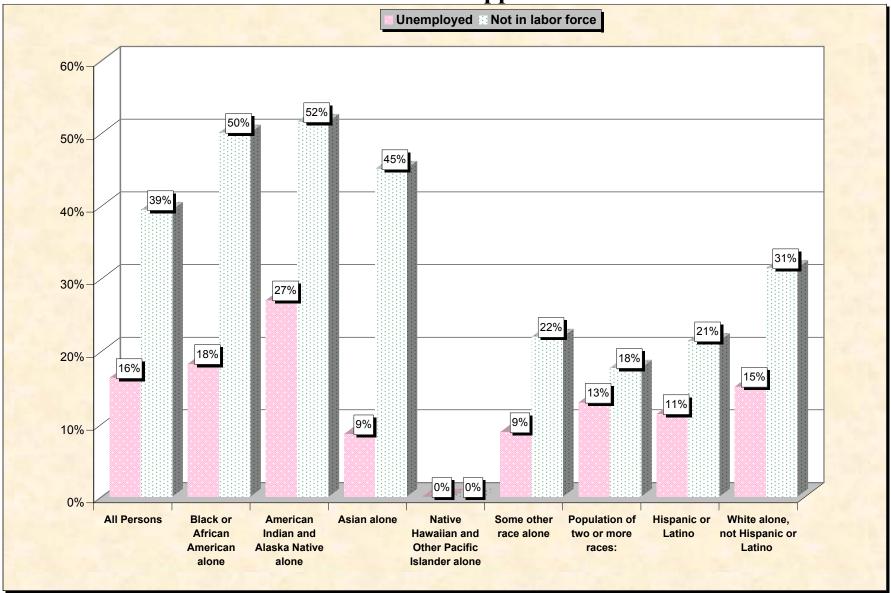

## Chart 2 -- Employment Status of Civilian Non-Students 16 to 19 years Mississippi

Source: Data Set: Census 2000 Summary File 3 (SF 3) - Sample Data. P38. ARMED FORCES STATUS BY SCHOOL ENROLLMENT BY EDUCATIONAL ATTAINMENT BY EMPLOYMENT STATUS FOR THE POPULATION 16 TO 19 YEARS [22] - Universe: Population 16 to 19 years; P149B through P149I ARMED FORCES STATUS BY SCHOOL ENROLLMENT BY EDUCATIONAL ATTAINMENT BY EMPLOYMENT STATUS FOR THE POPULATION 16 TO 19 YEARS.