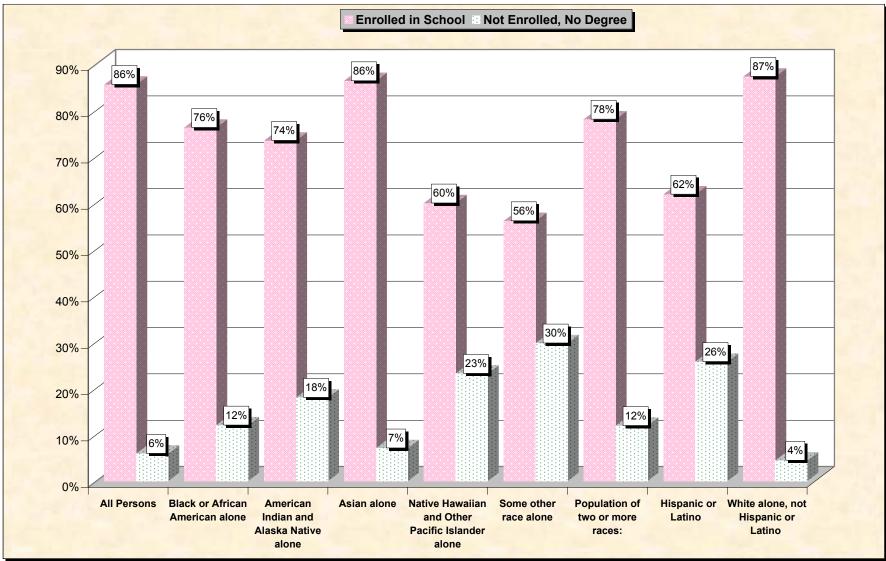

## Chart 1 -- School Enrollment and Degree Status of Civilians 16 to 19 years Minnesota

Source: Data Set: Census 2000 Summary File 3 (SF 3) - Sample Data. P38. ARMED FORCES STATUS BY SCHOOL ENROLLMENT BY EDUCATIONAL ATTAINMENT BY EMPLOYMENT STATUS FOR THE POPULATION 16 TO 19 YEARS [22] - Universe: Population 16 to 19 years; P149B through P149I ARMED FORCES STATUS BY SCHOOL ENROLLMENT BY EDUCATIONAL ATTAINMENT BY EMPLOYMENT STATUS FOR THE POPULATION 16 TO 19 YEARS.

#### Source data for charts

| Minnesota                 | All Persons | Black or<br>African<br>American<br>alone | American<br>Indian and<br>Alaska<br>Native<br>alone | Asian alone |     | Some other<br>race alone | Population of<br>two or more<br>races: | Hispanic<br>or Latino | White<br>alone, not<br>Hispanic or<br>Latino |
|---------------------------|-------------|------------------------------------------|-----------------------------------------------------|-------------|-----|--------------------------|----------------------------------------|-----------------------|----------------------------------------------|
| Total:                    | 293,223     | 11,372                                   | 4,095                                               | 11,366      | 155 | 4,743                    |                                        | -                     | 250,095                                      |
| In Armed Forces:          | 151         | 0                                        | 0                                                   | 10          | -   | 0                        | 17                                     | 0                     |                                              |
| Enrolled in school:       | 67          | 0                                        | 0                                                   | 10          | 0   | 0                        | Ţ                                      | 0                     | <b>\$</b> 1                                  |
| High school graduate      | 14          | 0                                        | 0                                                   | 0           | Ĵ   | 0                        |                                        | -                     |                                              |
| Not high school graduate  | 53          | 0                                        | 0                                                   | 10          | 0   | 0                        | -                                      | ÷                     |                                              |
| Not enrolled in school:   | 84          | 0                                        | 0                                                   | 0           | 0   | 0                        |                                        |                       | <b>\$</b> .                                  |
| High school graduate      | 68          | 0                                        | 0                                                   | 0           | 0   | 0                        | 17                                     | 0                     | 51                                           |
| Not high school graduate  | 16          |                                          | 0                                                   | 0           | 0   | 0                        | 0                                      | 9                     | 10                                           |
| Civilian:                 | 293,072     | 11,372                                   | 4,095                                               | 11,356      | 155 | 4,743                    | 6,938                                  | 10,530                | 249,971                                      |
| Enrolled in school:       | 250,839     | 8,678                                    | 3,010                                               | 9,808       | 93  | 2,664                    | 5,418                                  | 6,517                 | 218,253                                      |
| Employed                  | 133,230     | 2,930                                    | 937                                                 | 3,610       |     | 979                      | 2,372                                  | 2,641                 | 121,028                                      |
| Unemployed                | 15,452      | 993                                      | 259                                                 | 647         | 25  | 287                      | 376                                    | 611                   | 12,636                                       |
| Not in labor force        | 102,157     | 4,755                                    | 1,814                                               | 5,551       | 35  | 1,398                    | 2,670                                  | 3,265                 | 84,589                                       |
| Not enrolled in school:   | 42,233      | 2,694                                    | 1,085                                               | 1,548       | 62  | 2,079                    | 1,520                                  | 4,013                 | 31,718                                       |
| High school graduate:     | 24,850      | 1,324                                    | 347                                                 | 741         | 26  | 667                      | 691                                    | 1,300                 | 20,574                                       |
| Employed                  | 19,041      | 689                                      | 166                                                 | 497         | 11  | 523                      | 466                                    | 958                   | 16,345                                       |
| Unemployed                | 2,204       | 113                                      | 45                                                  | 83          | 0   | 49                       | 69                                     | 109                   | 1,795                                        |
| Not in labor force        | 3,605       | 522                                      | 136                                                 | 161         | 15  | 95                       | 156                                    | 233                   | 2,434                                        |
| Not high school graduate: | 17,383      | 1,370                                    | 738                                                 | 807         | 36  | 1,412                    | 829                                    | 2,713                 | 11,144                                       |
| Employed                  | 9,158       | 400                                      | 187                                                 | 397         | 16  | 790                      | 332                                    | 1,468                 | 6,506                                        |
| Unemployed                | 2,691       | 189                                      | 201                                                 | 129         | 4   | 149                      | 147                                    | 276                   | 1,772                                        |
| Not in labor force        | 5,534       | 781                                      | 350                                                 | 281         | 16  | 473                      | 350                                    | 969                   | 2,866                                        |