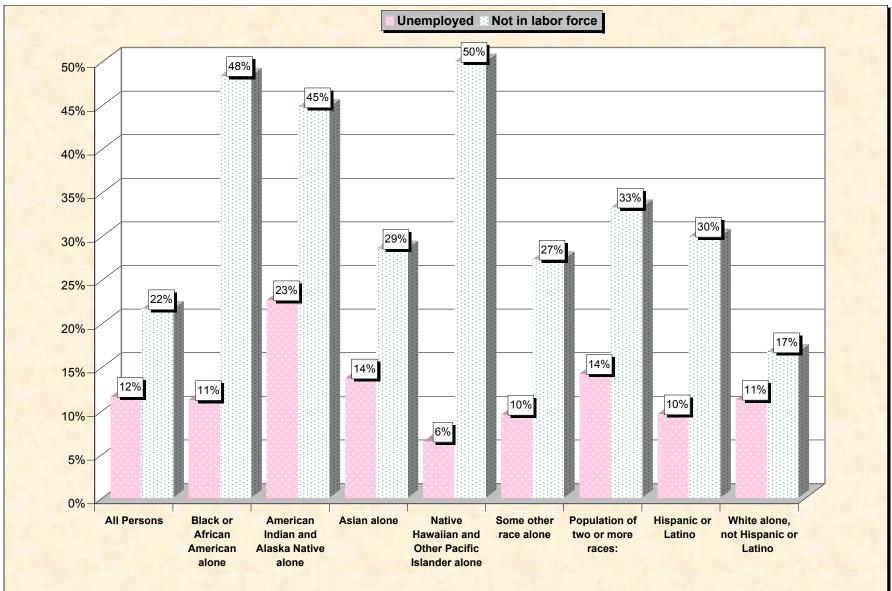

#### Chart 2 -- Employment Status of Civilian Non-Students 16 to 19 years Minnesota

Source: Data Set: Census 2000 Summary File 3 (SF 3) - Sample Data. P38. ARMED FORCES STATUS BY SCHOOL ENROLLMENT BY EDUCATIONAL ATTAINMENT BY EMPLOYMENT STATUS FOR THE POPULATION 16 TO 19 YEARS [22] - Universe: Population 16 to 19 years; P149B through P149I ARMED FORCES STATUS BY SCHOOL ENROLLMENT BY EDUCATIONAL ATTAINMENT BY EMPLOYMENT STATUS FOR THE POPULATION 16 TO 19 YEARS.

#### Source data for charts

| Minnesota                 | All Persons | Black or<br>African<br>American<br>alone | American<br>Indian and<br>Alaska<br>Native<br>alone | Asian alone |     | Some other<br>race alone | Population of<br>two or more<br>races: | Hispanic<br>or Latino | White<br>alone, not<br>Hispanic or<br>Latino |
|---------------------------|-------------|------------------------------------------|-----------------------------------------------------|-------------|-----|--------------------------|----------------------------------------|-----------------------|----------------------------------------------|
| Total:                    | 293,223     | 11,372                                   | 4,095                                               | 11,366      | 155 | 4,743                    |                                        | -                     | 250,095                                      |
| In Armed Forces:          | 151         | 0                                        | 0                                                   | 10          | -   | 0                        | 17                                     | 0                     |                                              |
| Enrolled in school:       | 67          | 0                                        | 0                                                   | 10          | 0   | 0                        | Ţ                                      | 0                     | <b>\$</b> 1                                  |
| High school graduate      | 14          | 0                                        | 0                                                   | 0           | Ĵ   | 0                        |                                        | -                     |                                              |
| Not high school graduate  | 53          | 0                                        | 0                                                   | 10          | 0   | 0                        | -                                      | ÷                     |                                              |
| Not enrolled in school:   | 84          | 0                                        | 0                                                   | 0           | 0   | 0                        |                                        |                       | <b>\$</b> .                                  |
| High school graduate      | 68          | 0                                        | 0                                                   | 0           | 0   | 0                        | 17                                     | 0                     | 51                                           |
| Not high school graduate  | 16          |                                          | 0                                                   | 0           | 0   | 0                        | 0                                      | 9                     | 10                                           |
| Civilian:                 | 293,072     | 11,372                                   | 4,095                                               | 11,356      | 155 | 4,743                    | 6,938                                  | 10,530                | 249,971                                      |
| Enrolled in school:       | 250,839     | 8,678                                    | 3,010                                               | 9,808       | 93  | 2,664                    | 5,418                                  | 6,517                 | 218,253                                      |
| Employed                  | 133,230     | 2,930                                    | 937                                                 | 3,610       |     | 979                      | 2,372                                  | 2,641                 | 121,028                                      |
| Unemployed                | 15,452      | 993                                      | 259                                                 | 647         | 25  | 287                      | 376                                    | 611                   | 12,636                                       |
| Not in labor force        | 102,157     | 4,755                                    | 1,814                                               | 5,551       | 35  | 1,398                    | 2,670                                  | 3,265                 | 84,589                                       |
| Not enrolled in school:   | 42,233      | 2,694                                    | 1,085                                               | 1,548       | 62  | 2,079                    | 1,520                                  | 4,013                 | 31,718                                       |
| High school graduate:     | 24,850      | 1,324                                    | 347                                                 | 741         | 26  | 667                      | 691                                    | 1,300                 | 20,574                                       |
| Employed                  | 19,041      | 689                                      | 166                                                 | 497         | 11  | 523                      | 466                                    | 958                   | 16,345                                       |
| Unemployed                | 2,204       | 113                                      | 45                                                  | 83          | 0   | 49                       | 69                                     | 109                   | 1,795                                        |
| Not in labor force        | 3,605       | 522                                      | 136                                                 | 161         | 15  | 95                       | 156                                    | 233                   | 2,434                                        |
| Not high school graduate: | 17,383      | 1,370                                    | 738                                                 | 807         | 36  | 1,412                    | 829                                    | 2,713                 | 11,144                                       |
| Employed                  | 9,158       | 400                                      | 187                                                 | 397         | 16  | 790                      | 332                                    | 1,468                 | 6,506                                        |
| Unemployed                | 2,691       | 189                                      | 201                                                 | 129         | 4   | 149                      | 147                                    | 276                   | 1,772                                        |
| Not in labor force        | 5,534       | 781                                      | 350                                                 | 281         | 16  | 473                      | 350                                    | 969                   | 2,866                                        |