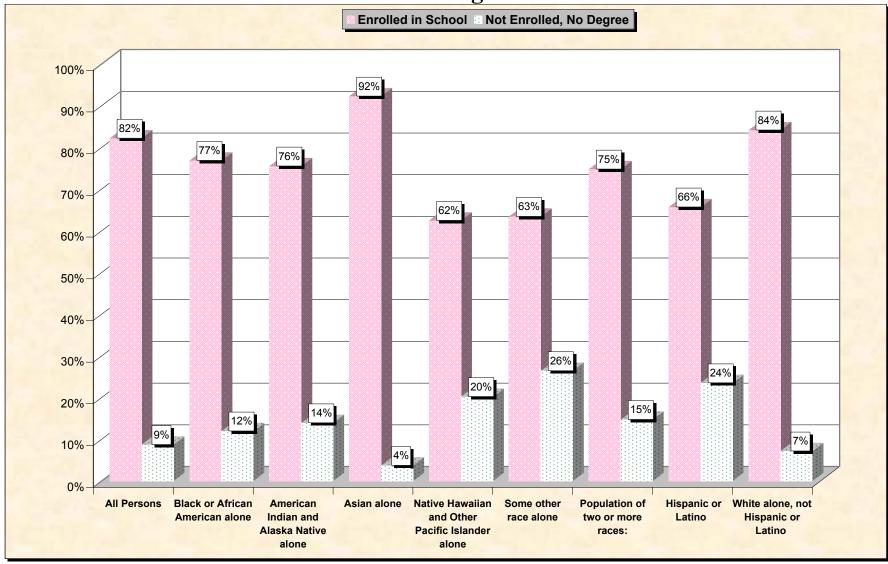

## Chart 1 -- School Enrollment and Degree Status of Civilians 16 to 19 years Michigan

Source: Data Set: Census 2000 Summary File 3 (SF 3) - Sample Data. P38. ARMED FORCES STATUS BY SCHOOL ENROLLMENT BY EDUCATIONAL ATTAINMENT BY EMPLOYMENT STATUS FOR THE POPULATION 16 TO 19 YEARS [22] - Universe: Population 16 to 19 years; P149B through P149I ARMED FORCES STATUS BY SCHOOL ENROLLMENT BY EDUCATIONAL ATTAINMENT BY EMPLOYMENT STATUS FOR THE POPULATION 16 TO 19 YEARS.