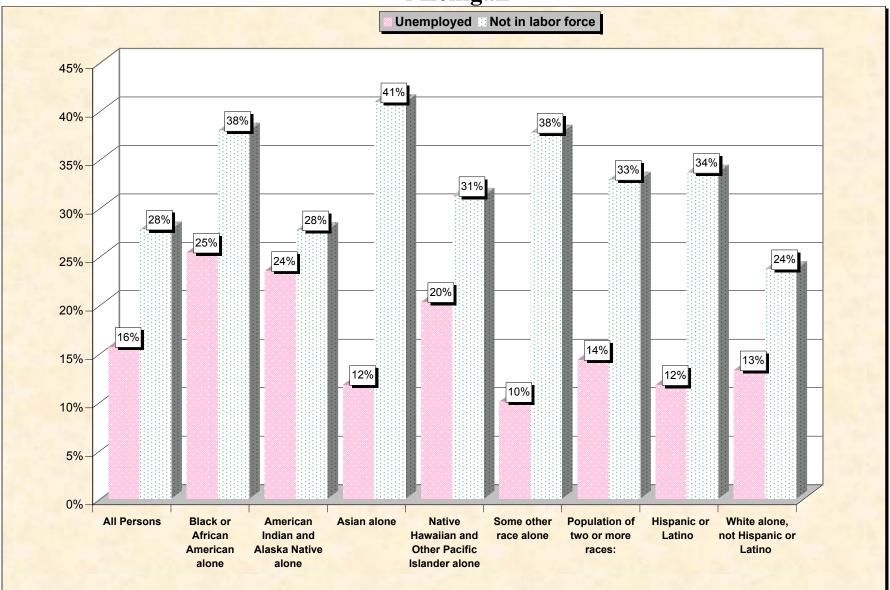

## Chart 2 -- Employment Status of Civilian Non-Students 16 to 19 years Michigan

Source: Data Set: Census 2000 Summary File 3 (SF 3) - Sample Data. P38. ARMED FORCES STATUS BY SCHOOL ENROLLMENT BY EDUCATIONAL ATTAINMENT BY EMPLOYMENT STATUS FOR THE POPULATION 16 TO 19 YEARS [22] - Universe: Population 16 to 19 years; P149B through P149I ARMED FORCES STATUS BY SCHOOL ENROLLMENT BY EDUCATIONAL ATTAINMENT BY EMPLOYMENT STATUS FOR THE POPULATION 16 TO 19 YEARS.