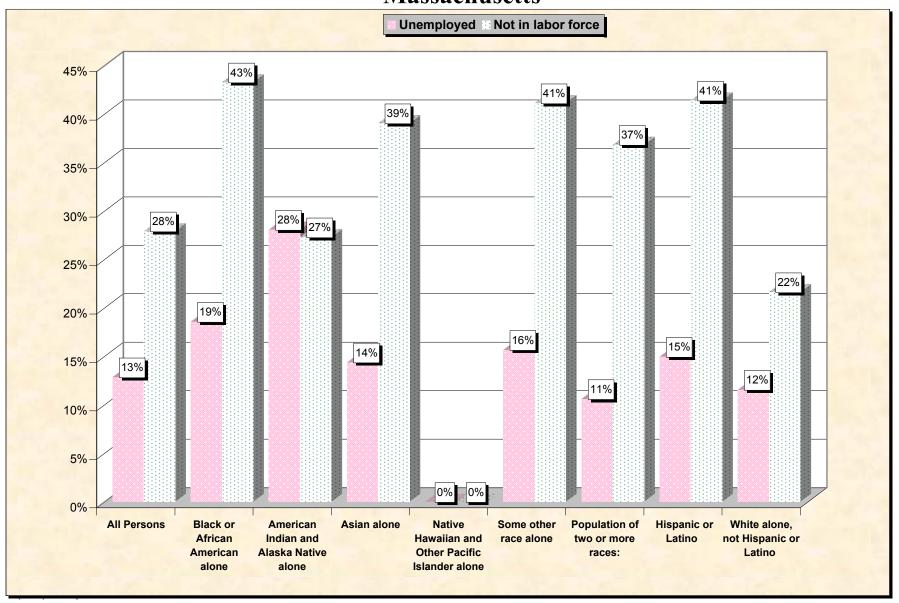

Chart 2 -- Employment Status of Civilian Non-Students 16 to 19 years

Massachusetts

Source: Data Set: Census 2000 Summary File 3 (SF 3) - Sample Data. P38. ARMED FORCES STATUS BY SCHOOL ENROLLMENT BY EDUCATIONAL ATTAINMENT BY EMPLOYMENT STATUS FOR THE POPULATION 16 TO 19 YEARS [22] - Universe: Population 16 to 19 years; P149B through P149I ARMED FORCES STATUS BY SCHOOL ENROLLMENT BY EDUCATIONAL ATTAINMENT BY EMPLOYMENT STATUS FOR THE POPULATION 16 TO 19 YEARS.