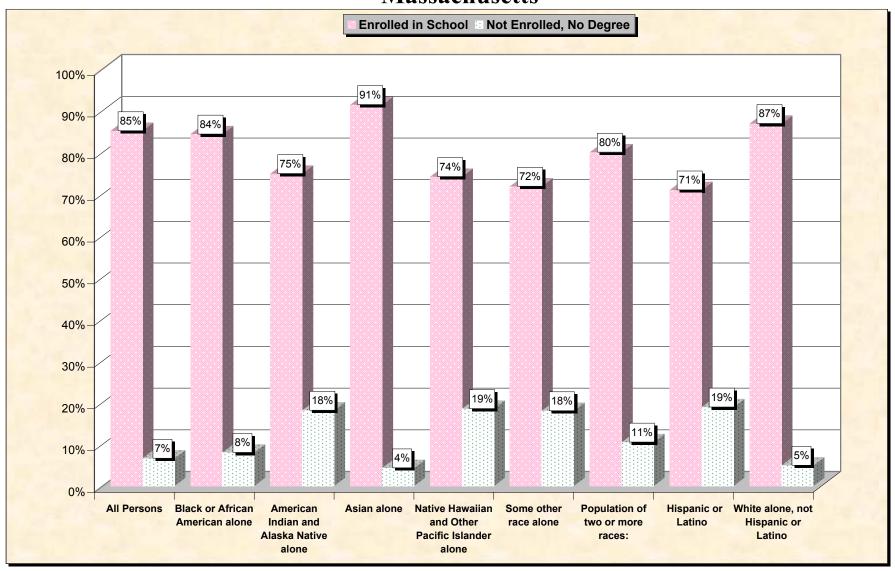

## **Massachusetts**

Data Set: Census 2000 Summary File 3 (SF 3) - Sample Data

www.fairdata2000.com

29-Oct-02

Chart 1 -- School Enrollment and Degree Status of Civilians 16 to 19 years

Massachusetts

Source: Data Set: Census 2000 Summary File 3 (SF 3) - Sample Data. P38. ARMED FORCES STATUS BY SCHOOL ENROLLMENT BY EDUCATIONAL ATTAINMENT BY EMPLOYMENT STATUS FOR THE POPULATION 16 TO 19 YEARS [22] - Universe: Population 16 to 19 years; P149B through P149I ARMED FORCES STATUS BY SCHOOL ENROLLMENT BY EDUCATIONAL ATTAINMENT BY EMPLOYMENT STATUS FOR THE POPULATION 16 TO 19 YEARS.