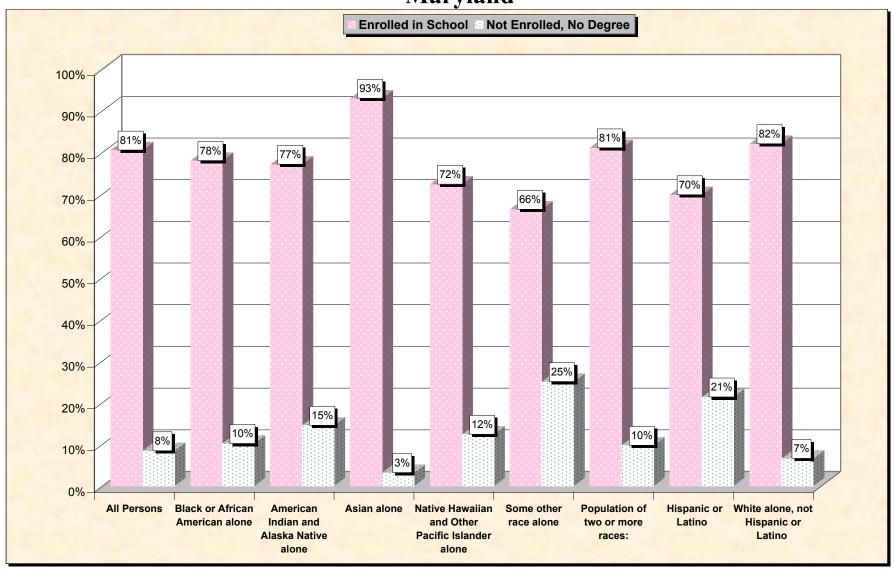

## Maryland

Data Set: Census 2000 Summary File 3 (SF 3) - Sample Data

www.fairdata2000.com

29-Oct-02

Chart 1 -- School Enrollment and Degree Status of Civilians 16 to 19 years

Maryland

Source: Data Set: Census 2000 Summary File 3 (SF 3) - Sample Data. P38. ARMED FORCES STATUS BY SCHOOL ENROLLMENT BY EDUCATIONAL ATTAINMENT BY EMPLOYMENT STATUS FOR THE POPULATION 16 TO 19 YEARS [22] - Universe: Population 16 to 19 years; P149B through P149I ARMED FORCES STATUS BY SCHOOL ENROLLMENT BY EDUCATIONAL ATTAINMENT BY EMPLOYMENT STATUS FOR THE POPULATION 16 TO 19 YEARS.