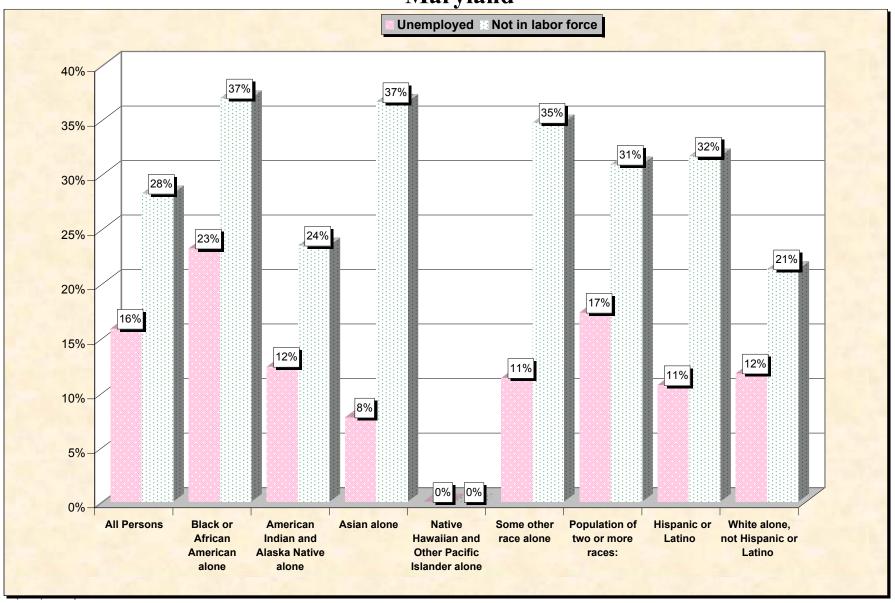

Chart 2 -- Employment Status of Civilian Non-Students 16 to 19 years
Maryland

Source: Data Set: Census 2000 Summary File 3 (SF 3) - Sample Data. P38. ARMED FORCES STATUS BY SCHOOL ENROLLMENT BY EDUCATIONAL ATTAINMENT BY EMPLOYMENT STATUS FOR THE POPULATION 16 TO 19 YEARS [22] - Universe: Population 16 to 19 years; P149B through P149I ARMED FORCES STATUS BY SCHOOL ENROLLMENT BY EDUCATIONAL ATTAINMENT BY EMPLOYMENT STATUS FOR THE POPULATION 16 TO 19 YEARS.