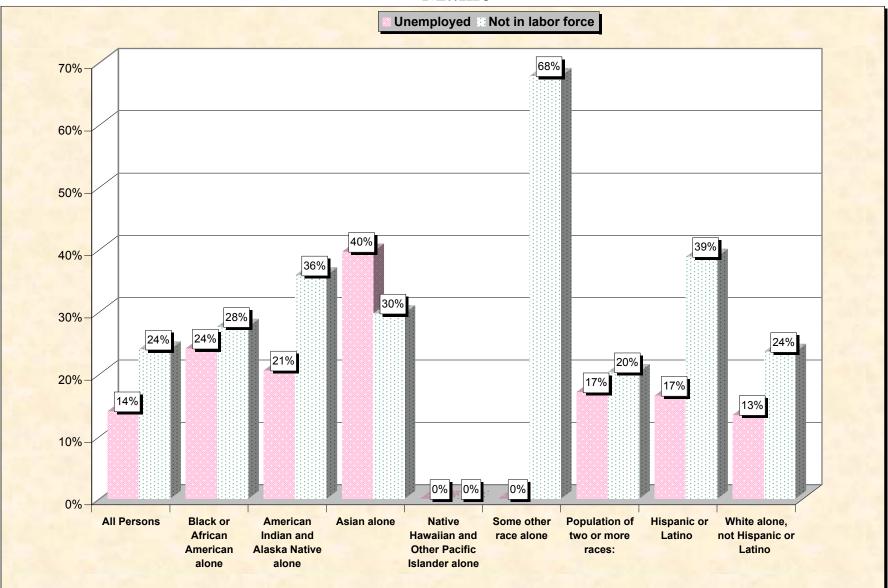

#### Chart 2 -- Employment Status of Civilian Non-Students 16 to 19 years Maine

Source: Data Set: Census 2000 Summary File 3 (SF 3) - Sample Data. P38. ARMED FORCES STATUS BY SCHOOL ENROLLMENT BY EDUCATIONAL ATTAINMENT BY EMPLOYMENT STATUS FOR THE POPULATION 16 TO 19 YEARS [22] - Universe: Population 16 to 19 years; P149B through P149I ARMED FORCES STATUS BY SCHOOL ENROLLMENT BY EDUCATIONAL ATTAINMENT BY EMPLOYMENT STATUS FOR THE POPULATION 16 TO 19 YEARS.

#### Source data for charts

| Maine                     | All Persons |     | American<br>Indian and<br>Alaska<br>Native<br>alone |     | Native<br>Hawaiian<br>and Other<br>Pacific<br>Islander<br>alone | race alone | Population of<br>two or more<br>races: | Hispanic<br>or Latino | White<br>alone, not<br>Hispanic or<br>Latino |
|---------------------------|-------------|-----|-----------------------------------------------------|-----|-----------------------------------------------------------------|------------|----------------------------------------|-----------------------|----------------------------------------------|
| Total:                    | 69,770      |     | 562                                                 | 748 | 9                                                               | 281        | 1,003                                  |                       | 66,161                                       |
| In Armed Forces:          | 208         | -   |                                                     | 0   | 0                                                               | 5          | 7                                      | 15                    |                                              |
| Enrolled in school:       | 44          |     |                                                     | 0   | 0                                                               | 5          |                                        | -                     | -                                            |
| High school graduate      | 17          | 0   | 0                                                   | 0   | 0                                                               | 5          |                                        | 5                     |                                              |
| Not high school graduate  | 27          | 0   | 7                                                   | 0   | 0                                                               | 0          | 0                                      | 0                     | =•                                           |
| Not enrolled in school:   | 164         | 16  | 7                                                   | 0   | 0                                                               | 0          | 7                                      | 10                    | -                                            |
| High school graduate      | 148         | 16  | 7                                                   | 0   | 0                                                               | 0          | 7                                      | 10                    | 115                                          |
| Not high school graduate  | 16          | 0   | 0                                                   | 0   | 0                                                               | 0          | 0                                      | 0                     | 16                                           |
| Civilian:                 | 69,562      | 551 | 548                                                 | 748 | 9                                                               | 276        | 996                                    | 796                   | 65,998                                       |
| Enrolled in school:       | 58,436      | 435 | 417                                                 | 627 | 3                                                               | 220        | 745                                    | 639                   | 55,622                                       |
| Employed                  | 24,264      | 121 | 118                                                 | 290 | 1                                                               | 88         | 279                                    | 243                   | 23,235                                       |
| Unemployed                | 4,208       | 47  | 39                                                  | 41  | 0                                                               | 25         | 44                                     | 58                    | 3,990                                        |
| Not in labor force        | 29,964      | 267 | 260                                                 | 296 | 2                                                               | 107        | 422                                    | 338                   | 28,397                                       |
| Not enrolled in school:   | 11,126      | 116 | 131                                                 | 121 | 6                                                               | 56         | 251                                    | 157                   | 10,376                                       |
| High school graduate:     | 6,831       | 31  | 65                                                  | 41  | 6                                                               | 44         | 171                                    | 72                    | 6,448                                        |
| Employed                  | 4,984       | 21  | 35                                                  | 20  | 6                                                               | 18         | 140                                    | 42                    | 4,733                                        |
| Unemployed                | 661         | 0   | 12                                                  | 11  | 0                                                               | 0          | 16                                     | 0                     | 622                                          |
| Not in labor force        | 1,186       | 10  | 18                                                  | 10  | 0                                                               | 26         | 15                                     | 30                    | 1,093                                        |
| Not high school graduate: | 4,295       | 85  | 66                                                  | 80  | 0                                                               | 12         | 80                                     | 85                    | 3,928                                        |
| Employed                  | 1,911       | 35  | 22                                                  | 17  | 0                                                               | 0          | 17                                     | 28                    | 1,797                                        |
| Unemployed                | 902         | 28  | 15                                                  | 37  | 0                                                               | 0          | 27                                     | 26                    | 775                                          |
| Not in labor force        | 1,482       | 22  | 29                                                  | 26  | 0                                                               | 12         | 36                                     | 31                    | 1,356                                        |