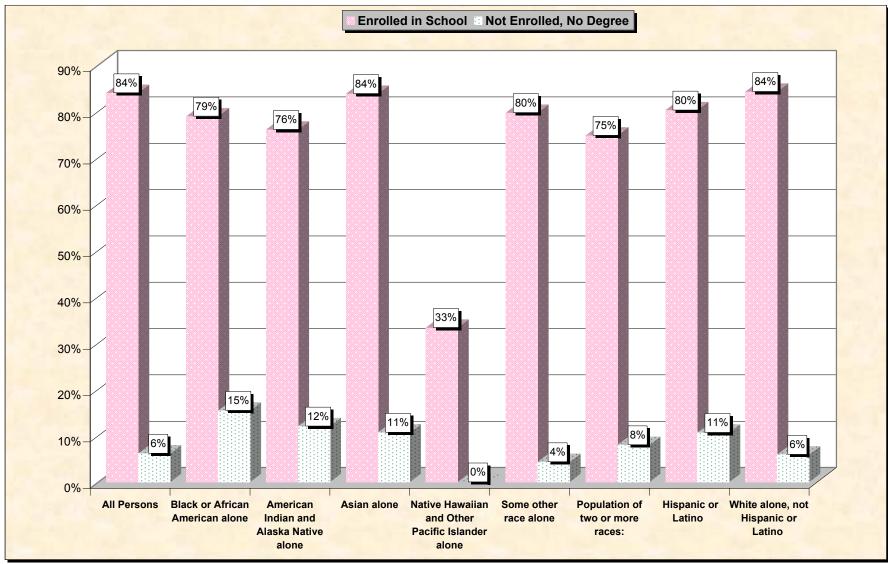

### Chart 1 -- School Enrollment and Degree Status of Civilians 16 to 19 years Maine

Source: Data Set: Census 2000 Summary File 3 (SF 3) - Sample Data. P38. ARMED FORCES STATUS BY SCHOOL ENROLLMENT BY EDUCATIONAL ATTAINMENT BY EMPLOYMENT STATUS FOR THE POPULATION 16 TO 19 YEARS [22] - Universe: Population 16 to 19 years; P149B through P149I ARMED FORCES STATUS BY SCHOOL ENROLLMENT BY EDUCATIONAL ATTAINMENT BY EMPLOYMENT STATUS FOR THE POPULATION 16 TO 19 YEARS.

#### Source data for charts

| Maine                     | All Persons |     | American<br>Indian and<br>Alaska<br>Native<br>alone |     | Native<br>Hawaiian<br>and Other<br>Pacific<br>Islander<br>alone | race alone | Population of<br>two or more<br>races: | Hispanic<br>or Latino | White<br>alone, not<br>Hispanic or<br>Latino |
|---------------------------|-------------|-----|-----------------------------------------------------|-----|-----------------------------------------------------------------|------------|----------------------------------------|-----------------------|----------------------------------------------|
| Total:                    | 69,770      |     | 562                                                 | 748 | 9                                                               | 281        | 1,003                                  |                       | 66,161                                       |
| In Armed Forces:          | 208         | -   |                                                     | 0   | 0                                                               | 5          | 7                                      | 15                    |                                              |
| Enrolled in school:       | 44          |     |                                                     | 0   | 0                                                               | 5          |                                        | -                     | -                                            |
| High school graduate      | 17          | 0   | 0                                                   | 0   | 0                                                               | 5          |                                        | 5                     |                                              |
| Not high school graduate  | 27          | 0   | 7                                                   | 0   | 0                                                               | 0          | 0                                      | 0                     | =•                                           |
| Not enrolled in school:   | 164         | 16  | 7                                                   | 0   | 0                                                               | 0          | 7                                      | 10                    | -                                            |
| High school graduate      | 148         | 16  | 7                                                   | 0   | 0                                                               | 0          | 7                                      | 10                    | 115                                          |
| Not high school graduate  | 16          | 0   | 0                                                   | 0   | 0                                                               | 0          | 0                                      | 0                     | 16                                           |
| Civilian:                 | 69,562      | 551 | 548                                                 | 748 | 9                                                               | 276        | 996                                    | 796                   | 65,998                                       |
| Enrolled in school:       | 58,436      | 435 | 417                                                 | 627 | 3                                                               | 220        | 745                                    | 639                   | 55,622                                       |
| Employed                  | 24,264      | 121 | 118                                                 | 290 | 1                                                               | 88         | 279                                    | 243                   | 23,235                                       |
| Unemployed                | 4,208       | 47  | 39                                                  | 41  | 0                                                               | 25         | 44                                     | 58                    | 3,990                                        |
| Not in labor force        | 29,964      | 267 | 260                                                 | 296 | 2                                                               | 107        | 422                                    | 338                   | 28,397                                       |
| Not enrolled in school:   | 11,126      | 116 | 131                                                 | 121 | 6                                                               | 56         | 251                                    | 157                   | 10,376                                       |
| High school graduate:     | 6,831       | 31  | 65                                                  | 41  | 6                                                               | 44         | 171                                    | 72                    | 6,448                                        |
| Employed                  | 4,984       | 21  | 35                                                  | 20  | 6                                                               | 18         | 140                                    | 42                    | 4,733                                        |
| Unemployed                | 661         | 0   | 12                                                  | 11  | 0                                                               | 0          | 16                                     | 0                     | 622                                          |
| Not in labor force        | 1,186       | 10  | 18                                                  | 10  | 0                                                               | 26         | 15                                     | 30                    | 1,093                                        |
| Not high school graduate: | 4,295       | 85  | 66                                                  | 80  | 0                                                               | 12         | 80                                     | 85                    | 3,928                                        |
| Employed                  | 1,911       | 35  | 22                                                  | 17  | 0                                                               | 0          | 17                                     | 28                    | 1,797                                        |
| Unemployed                | 902         | 28  | 15                                                  | 37  | 0                                                               | 0          | 27                                     | 26                    | 775                                          |
| Not in labor force        | 1,482       | 22  | 29                                                  | 26  | 0                                                               | 12         | 36                                     | 31                    | 1,356                                        |