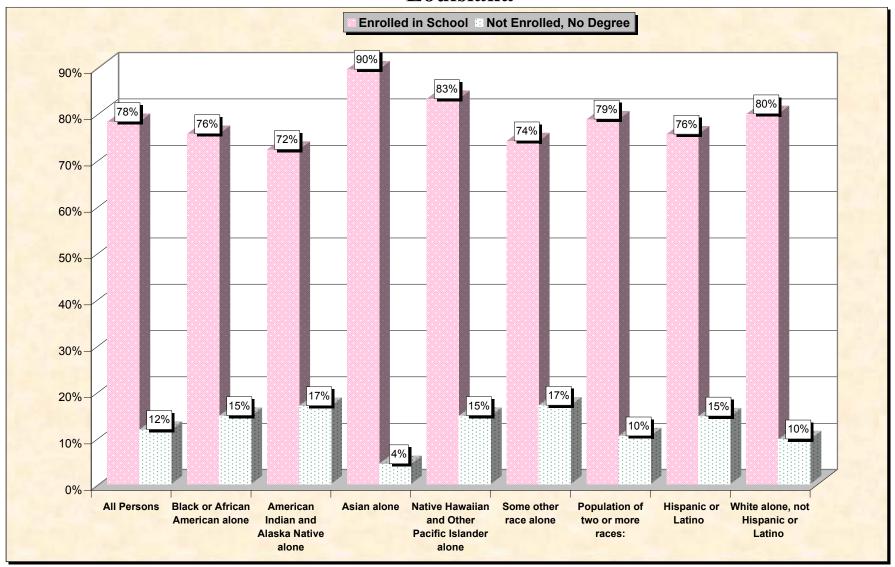

## Louisiana

Data Set: Census 2000 Summary File 3 (SF 3) - Sample Data

www.fairdata2000.com

29-Oct-02

Chart 1 -- School Enrollment and Degree Status of Civilians 16 to 19 years
Louisiana

Source: Data Set: Census 2000 Summary File 3 (SF 3) - Sample Data. P38. ARMED FORCES STATUS BY SCHOOL ENROLLMENT BY EDUCATIONAL ATTAINMENT BY EMPLOYMENT STATUS FOR THE POPULATION 16 TO 19 YEARS [22] - Universe: Population 16 to 19 years; P149B through P149I ARMED FORCES STATUS BY SCHOOL ENROLLMENT BY EDUCATIONAL ATTAINMENT BY EMPLOYMENT STATUS FOR THE POPULATION 16 TO 19 YEARS.