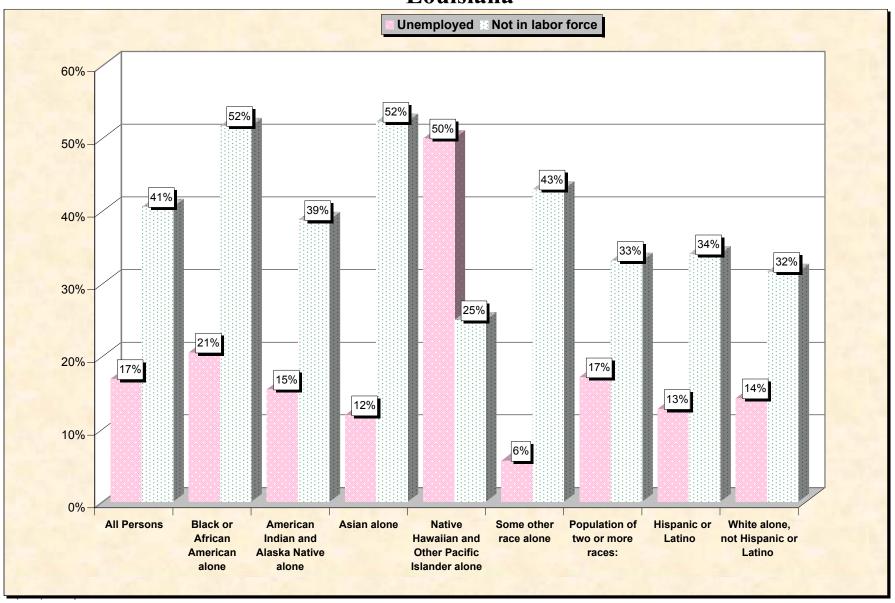

Chart 2 -- Employment Status of Civilian Non-Students 16 to 19 years Louisiana

Source: Data Set: Census 2000 Summary File 3 (SF 3) - Sample Data. P38. ARMED FORCES STATUS BY SCHOOL ENROLLMENT BY EDUCATIONAL ATTAINMENT BY EMPLOYMENT STATUS FOR THE POPULATION 16 TO 19 YEARS [22] - Universe: Population 16 to 19 years; P149B through P149I ARMED FORCES STATUS BY SCHOOL ENROLLMENT BY EDUCATIONAL ATTAINMENT BY EMPLOYMENT STATUS FOR THE POPULATION 16 TO 19 YEARS.