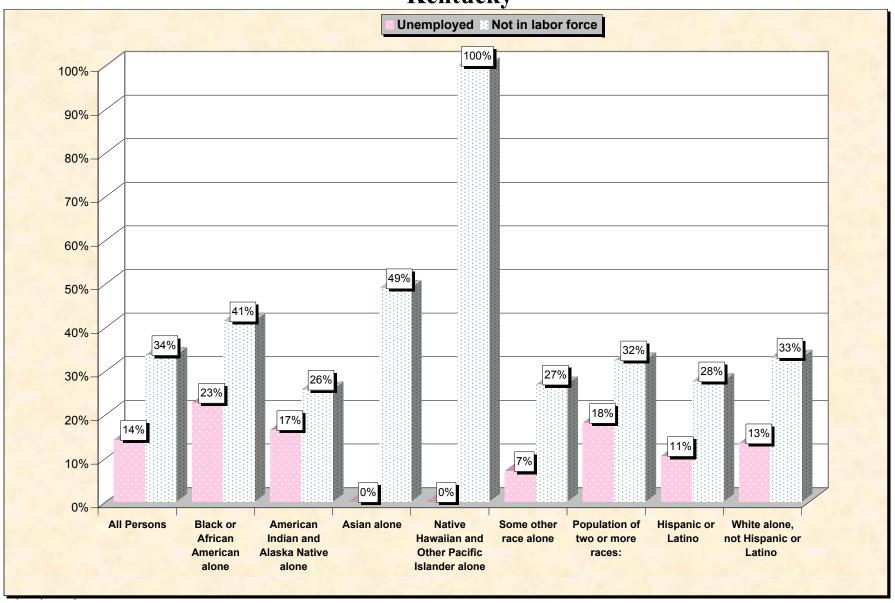

Chart 2 -- Employment Status of Civilian Non-Students 16 to 19 years Kentucky

Source: Data Set: Census 2000 Summary File 3 (SF 3) - Sample Data. P38. ARMED FORCES STATUS BY SCHOOL ENROLLMENT BY EDUCATIONAL ATTAINMENT BY EMPLOYMENT STATUS FOR THE POPULATION 16 TO 19 YEARS [22] - Universe: Population 16 to 19 years; P149B through P149I ARMED FORCES STATUS BY SCHOOL ENROLLMENT BY EDUCATIONAL ATTAINMENT BY EMPLOYMENT STATUS FOR THE POPULATION 16 TO 19 YEARS.