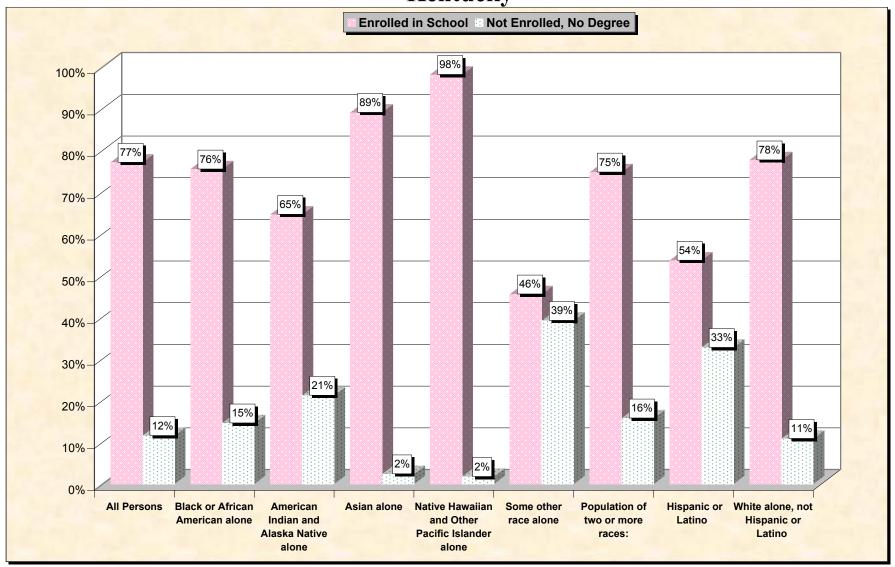

## **Kentucky**

Data Set: Census 2000 Summary File 3 (SF 3) - Sample Data

www.fairdata2000.com

29-Oct-02

Chart 1 -- School Enrollment and Degree Status of Civilians 16 to 19 years Kentucky

Source: Data Set: Census 2000 Summary File 3 (SF 3) - Sample Data. P38. ARMED FORCES STATUS BY SCHOOL ENROLLMENT BY EDUCATIONAL ATTAINMENT BY EMPLOYMENT STATUS FOR THE POPULATION 16 TO 19 YEARS [22] - Universe: Population 16 to 19 years; P149B through P149I ARMED FORCES STATUS BY SCHOOL ENROLLMENT BY EDUCATIONAL ATTAINMENT BY EMPLOYMENT STATUS FOR THE POPULATION 16 TO 19 YEARS.