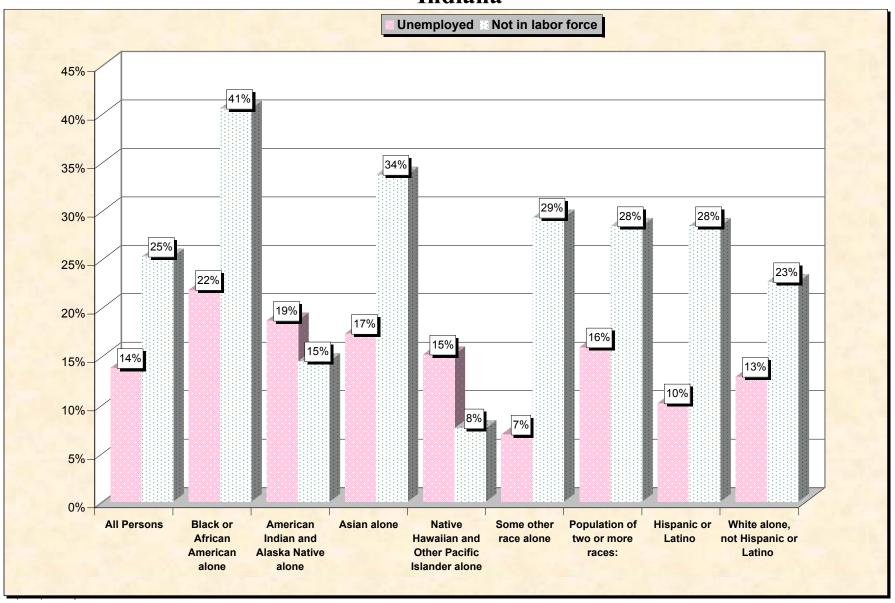

Chart 2 -- Employment Status of Civilian Non-Students 16 to 19 years Indiana

Source: Data Set: Census 2000 Summary File 3 (SF 3) - Sample Data. P38. ARMED FORCES STATUS BY SCHOOL ENROLLMENT BY EDUCATIONAL ATTAINMENT BY EMPLOYMENT STATUS FOR THE POPULATION 16 TO 19 YEARS [22] - Universe: Population 16 to 19 years; P149B through P149I ARMED FORCES STATUS BY SCHOOL ENROLLMENT BY EDUCATIONAL ATTAINMENT BY EMPLOYMENT STATUS FOR THE POPULATION 16 TO 19 YEARS.