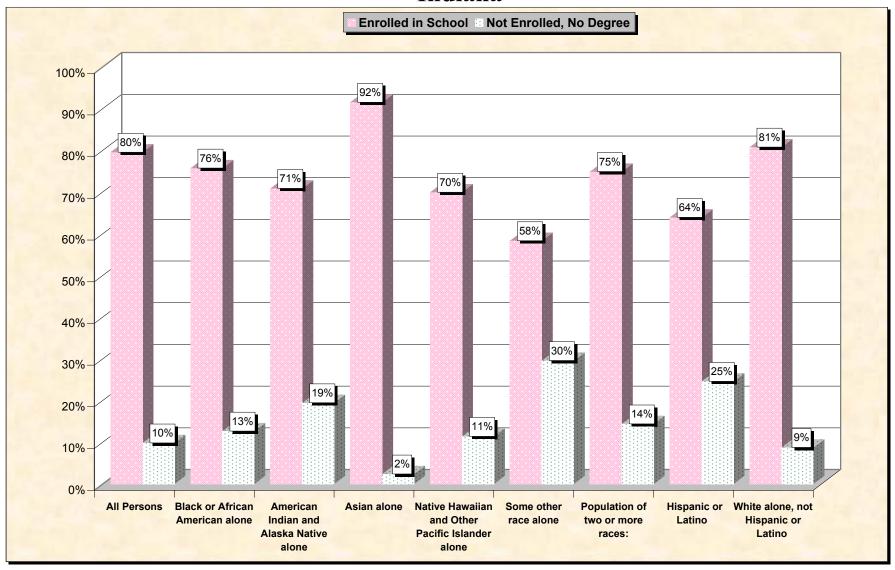

## Indiana

Data Set: Census 2000 Summary File 3 (SF 3) - Sample Data

www.fairdata2000.com

29-Oct-02

Chart 1 -- School Enrollment and Degree Status of Civilians 16 to 19 years Indiana

Source: Data Set: Census 2000 Summary File 3 (SF 3) - Sample Data. P38. ARMED FORCES STATUS BY SCHOOL ENROLLMENT BY EDUCATIONAL ATTAINMENT BY EMPLOYMENT STATUS FOR THE POPULATION 16 TO 19 YEARS [22] - Universe: Population 16 to 19 years; P149B through P149I ARMED FORCES STATUS BY SCHOOL ENROLLMENT BY EDUCATIONAL ATTAINMENT BY EMPLOYMENT STATUS FOR THE POPULATION 16 TO 19 YEARS.