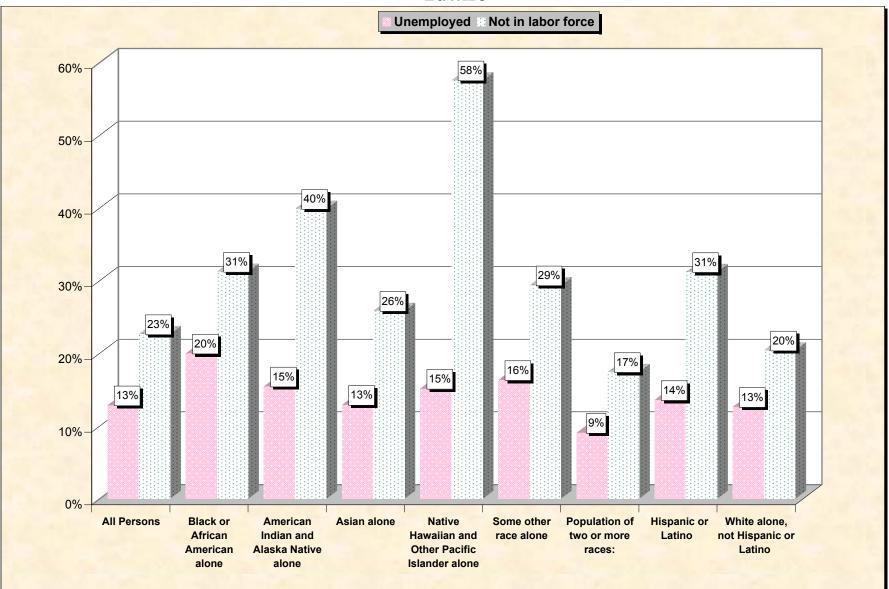

#### Chart 2 -- Employment Status of Civilian Non-Students 16 to 19 years Idaho

Source: Data Set: Census 2000 Summary File 3 (SF 3) - Sample Data. P38. ARMED FORCES STATUS BY SCHOOL ENROLLMENT BY EDUCATIONAL ATTAINMENT BY EMPLOYMENT STATUS FOR THE POPULATION 16 TO 19 YEARS [22] - Universe: Population 16 to 19 years; P149B through P149I ARMED FORCES STATUS BY SCHOOL ENROLLMENT BY EDUCATIONAL ATTAINMENT BY EMPLOYMENT STATUS FOR THE POPULATION 16 TO 19 YEARS.