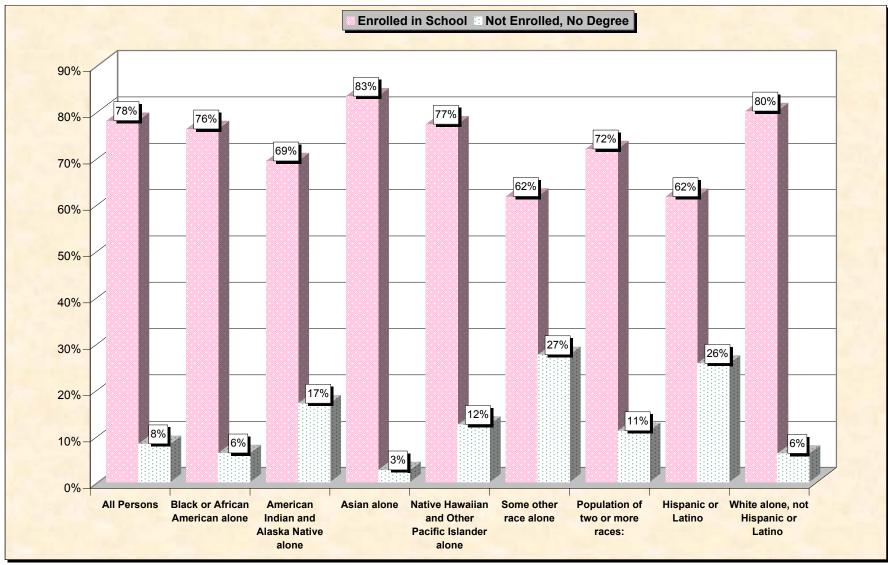

### Chart 1 -- School Enrollment and Degree Status of Civilians 16 to 19 years Idaho

Source: Data Set: Census 2000 Summary File 3 (SF 3) - Sample Data. P38. ARMED FORCES STATUS BY SCHOOL ENROLLMENT BY EDUCATIONAL ATTAINMENT BY EMPLOYMENT STATUS FOR THE POPULATION 16 TO 19 YEARS [22] - Universe: Population 16 to 19 years; P149B through P149I ARMED FORCES STATUS BY SCHOOL ENROLLMENT BY EDUCATIONAL ATTAINMENT BY EMPLOYMENT STATUS FOR THE POPULATION 16 TO 19 YEARS.