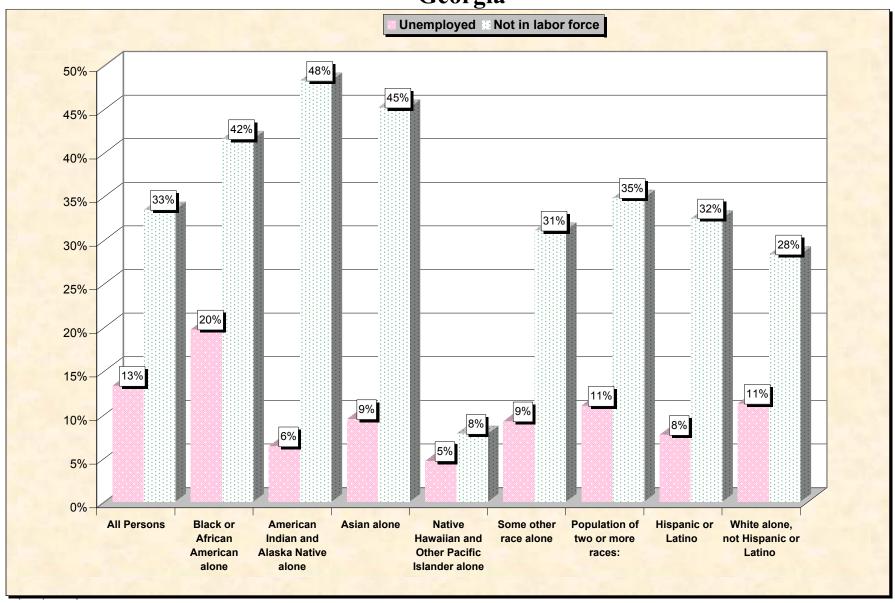

Chart 2 -- Employment Status of Civilian Non-Students 16 to 19 years Georgia

Source: Data Set: Census 2000 Summary File 3 (SF 3) - Sample Data. P38. ARMED FORCES STATUS BY SCHOOL ENROLLMENT BY EDUCATIONAL ATTAINMENT BY EMPLOYMENT STATUS FOR THE POPULATION 16 TO 19 YEARS [22] - Universe: Population 16 to 19 years; P149B through P149I ARMED FORCES STATUS BY SCHOOL ENROLLMENT BY EDUCATIONAL ATTAINMENT BY EMPLOYMENT STATUS FOR THE POPULATION 16 TO 19 YEARS.