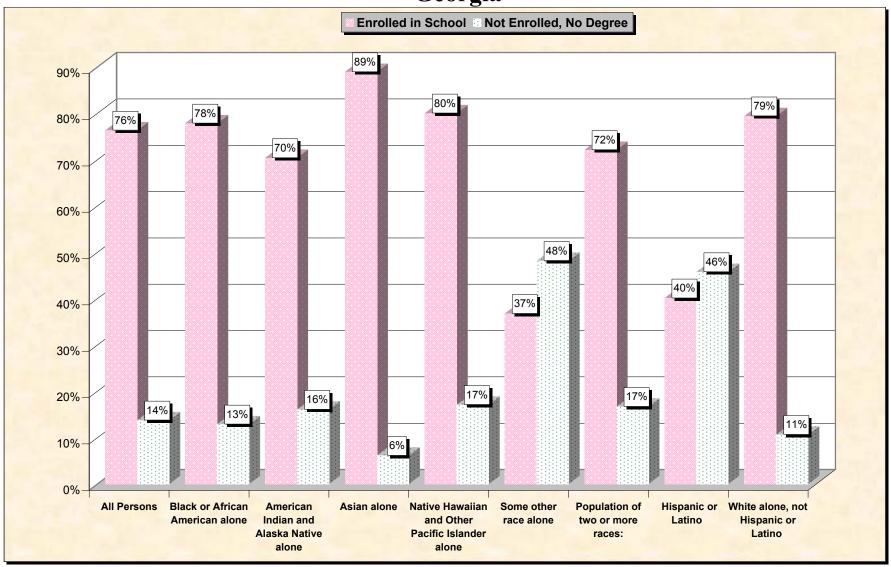

## Georgia

Data Set: Census 2000 Summary File 3 (SF 3) - Sample Data

www.fairdata2000.com

29-Oct-02

Chart 1 -- School Enrollment and Degree Status of Civilians 16 to 19 years Georgia

Source: Data Set: Census 2000 Summary File 3 (SF 3) - Sample Data. P38. ARMED FORCES STATUS BY SCHOOL ENROLLMENT BY EDUCATIONAL ATTAINMENT BY EMPLOYMENT STATUS FOR THE POPULATION 16 TO 19 YEARS [22] - Universe: Population 16 to 19 years; P149B through P149I ARMED FORCES STATUS BY SCHOOL ENROLLMENT BY EDUCATIONAL ATTAINMENT BY EMPLOYMENT STATUS FOR THE POPULATION 16 TO 19 YEARS.