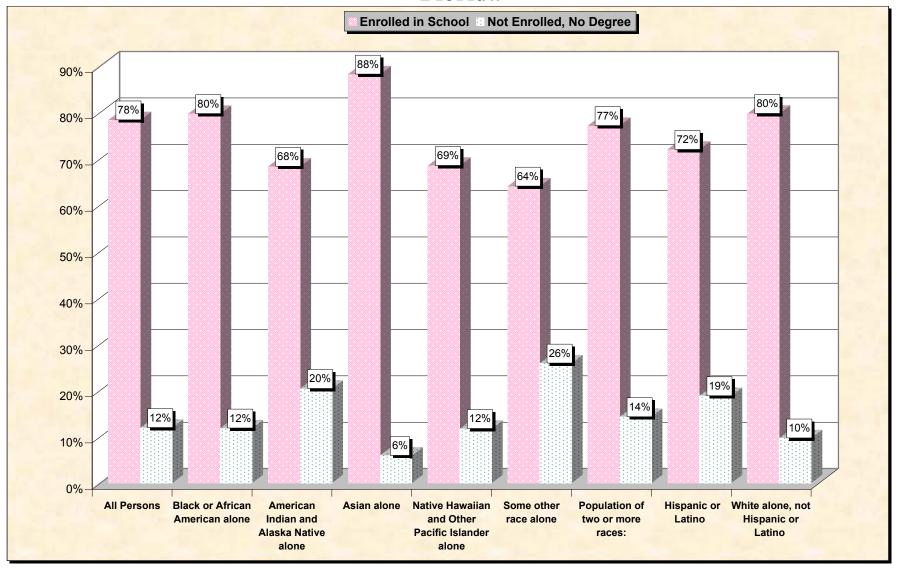

## **Florida**

Data Set: Census 2000 Summary File 3 (SF 3) - Sample Data

www.fairdata2000.com

29-Oct-02

Chart 1 -- School Enrollment and Degree Status of Civilians 16 to 19 years Florida

Source: Data Set: Census 2000 Summary File 3 (SF 3) - Sample Data. P38. ARMED FORCES STATUS BY SCHOOL ENROLLMENT BY EDUCATIONAL ATTAINMENT BY EMPLOYMENT STATUS FOR THE POPULATION 16 TO 19 YEARS [22] - Universe: Population 16 to 19 years; P149B through P149I ARMED FORCES STATUS BY SCHOOL ENROLLMENT BY EDUCATIONAL ATTAINMENT BY EMPLOYMENT STATUS FOR THE POPULATION 16 TO 19 YEARS.