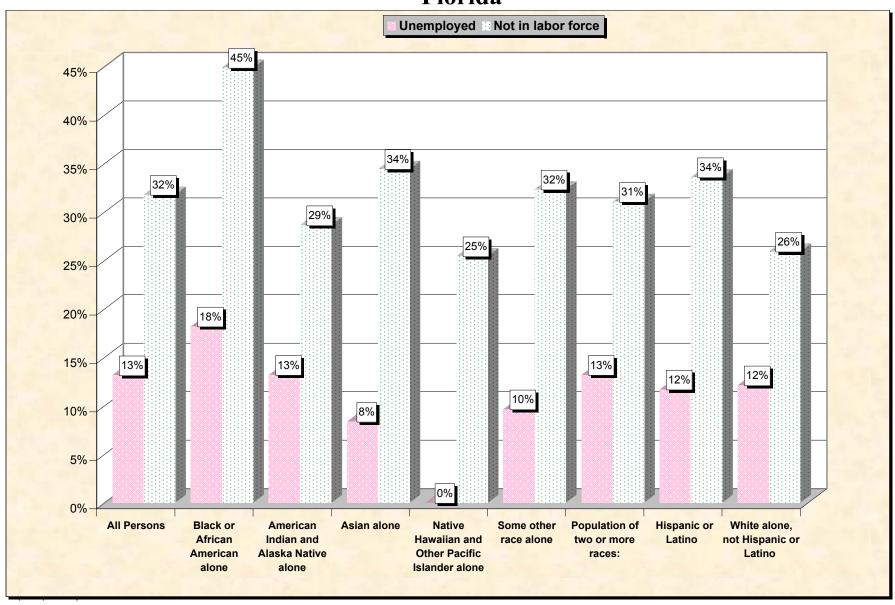

Chart 2 -- Employment Status of Civilian Non-Students 16 to 19 years Florida

Source: Data Set: Census 2000 Summary File 3 (SF 3) - Sample Data. P38. ARMED FORCES STATUS BY SCHOOL ENROLLMENT BY EDUCATIONAL ATTAINMENT BY EMPLOYMENT STATUS FOR THE POPULATION 16 TO 19 YEARS [22] - Universe: Population 16 to 19 years; P149B through P149I ARMED FORCES STATUS BY SCHOOL ENROLLMENT BY EDUCATIONAL ATTAINMENT BY EMPLOYMENT STATUS FOR THE POPULATION 16 TO 19 YEARS.