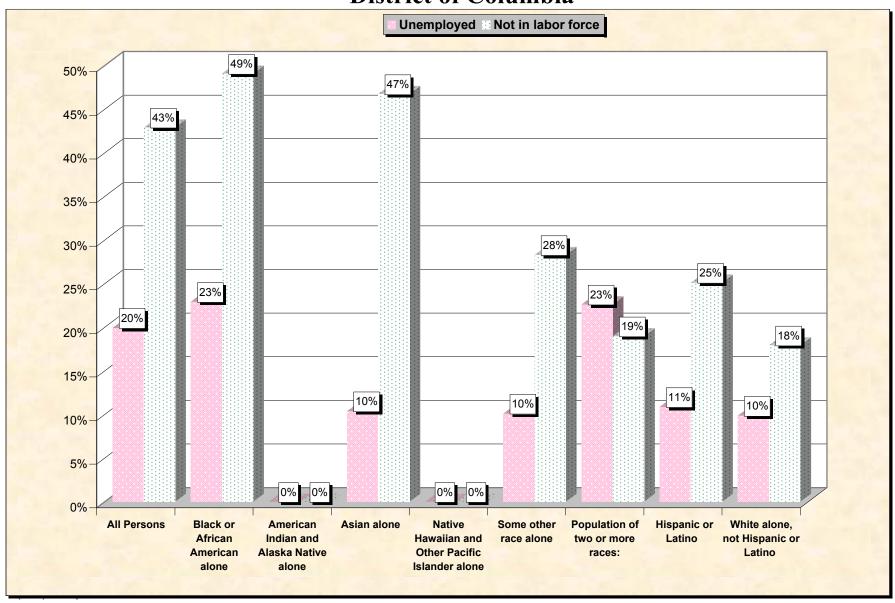

Chart 2 -- Employment Status of Civilian Non-Students 16 to 19 years
District of Columbia

Source: Data Set: Census 2000 Summary File 3 (SF 3) - Sample Data. P38. ARMED FORCES STATUS BY SCHOOL ENROLLMENT BY EDUCATIONAL ATTAINMENT BY EMPLOYMENT STATUS FOR THE POPULATION 16 TO 19 YEARS [22] - Universe: Population 16 to 19 years; P149B through P149I ARMED FORCES STATUS BY SCHOOL ENROLLMENT BY EDUCATIONAL ATTAINMENT BY EMPLOYMENT STATUS FOR THE POPULATION 16 TO 19 YEARS.