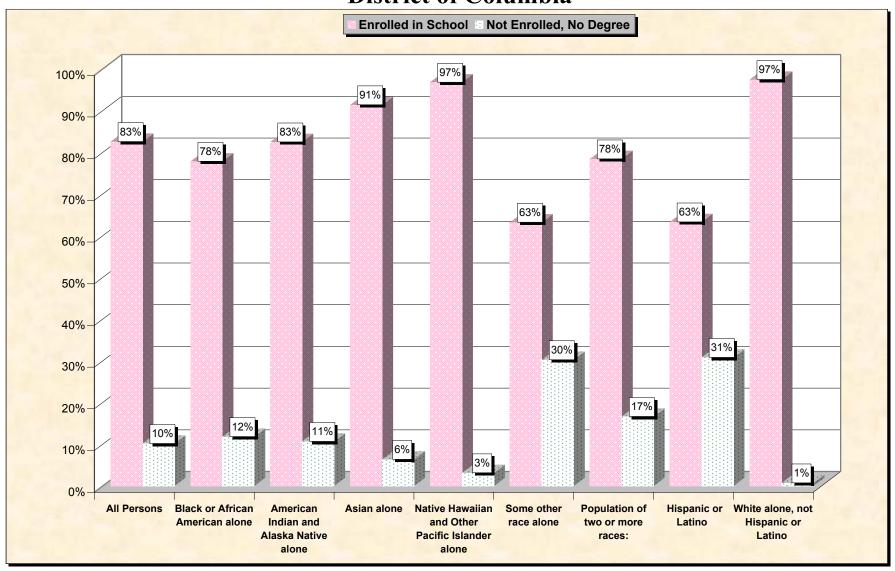

## **District of Columbia**

Data Set: Census 2000 Summary File 3 (SF 3) - Sample Data

www.fairdata2000.com

29-Oct-02

Chart 1 -- School Enrollment and Degree Status of Civilians 16 to 19 years
District of Columbia

Source: Data Set: Census 2000 Summary File 3 (SF 3) - Sample Data. P38. ARMED FORCES STATUS BY SCHOOL ENROLLMENT BY EDUCATIONAL ATTAINMENT BY EMPLOYMENT STATUS FOR THE POPULATION 16 TO 19 YEARS [22] - Universe: Population 16 to 19 years; P149B through P149I ARMED FORCES STATUS BY SCHOOL ENROLLMENT BY EDUCATIONAL ATTAINMENT BY EMPLOYMENT STATUS FOR THE POPULATION 16 TO 19 YEARS.