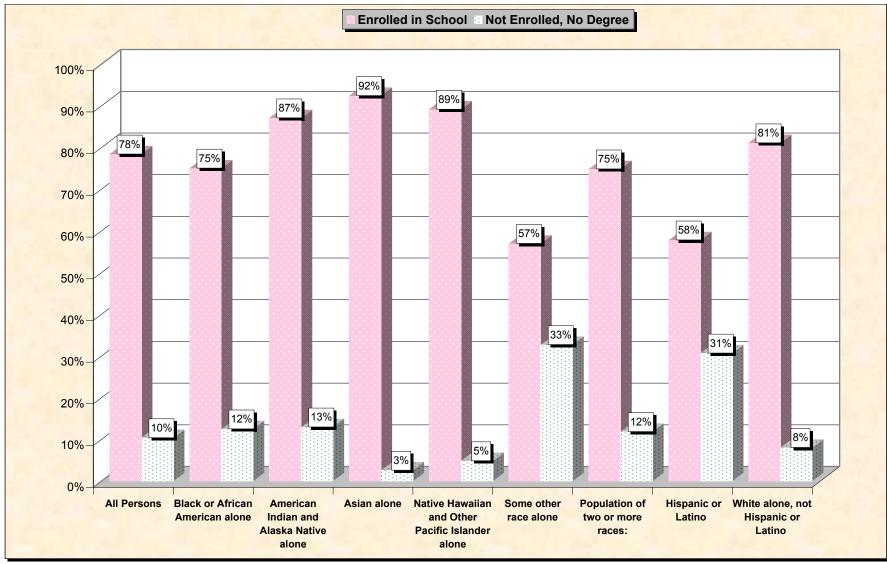

## Chart 1 -- School Enrollment and Degree Status of Civilians 16 to 19 years Delaware

Source: Data Set: Census 2000 Summary File 3 (SF 3) - Sample Data. P38. ARMED FORCES STATUS BY SCHOOL ENROLLMENT BY EDUCATIONAL ATTAINMENT BY EMPLOYMENT STATUS FOR THE POPULATION 16 TO 19 YEARS [22] - Universe: Population 16 to 19 years; P149B through P149I ARMED FORCES STATUS BY SCHOOL ENROLLMENT BY EDUCATIONAL ATTAINMENT BY EMPLOYMENT STATUS FOR THE POPULATION 16 TO 19 YEARS.