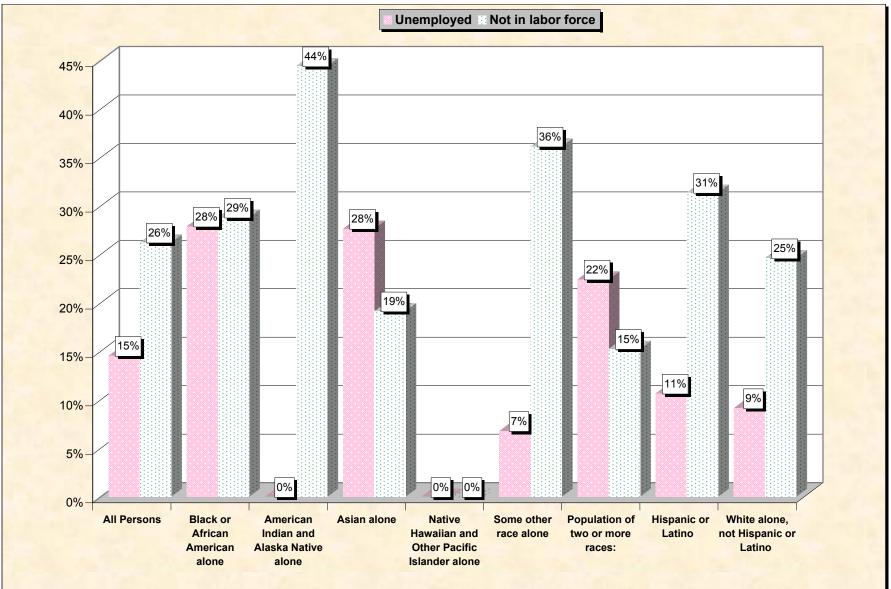

#### Chart 2 -- Employment Status of Civilian Non-Students 16 to 19 years Delaware

Source: Data Set: Census 2000 Summary File 3 (SF 3) - Sample Data. P38. ARMED FORCES STATUS BY SCHOOL ENROLLMENT BY EDUCATIONAL ATTAINMENT BY EMPLOYMENT STATUS FOR THE POPULATION 16 TO 19 YEARS [22] - Universe: Population 16 to 19 years; P149B through P149I ARMED FORCES STATUS BY SCHOOL ENROLLMENT BY EDUCATIONAL ATTAINMENT BY EMPLOYMENT STATUS FOR THE POPULATION 16 TO 19 YEARS.