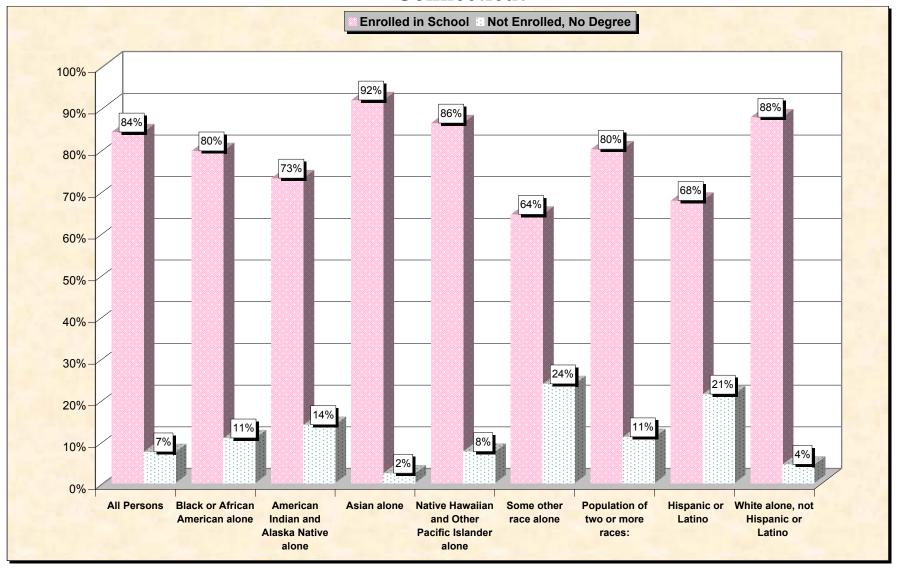

## **Connecticut**

Data Set: Census 2000 Summary File 3 (SF 3) - Sample Data

www.fairdata2000.com

29-Oct-02

Chart 1 -- School Enrollment and Degree Status of Civilians 16 to 19 years

Connecticut

Source: Data Set: Census 2000 Summary File 3 (SF 3) - Sample Data. P38. ARMED FORCES STATUS BY SCHOOL ENROLLMENT BY EDUCATIONAL ATTAINMENT BY EMPLOYMENT STATUS FOR THE POPULATION 16 TO 19 YEARS [22] - Universe: Population 16 to 19 years; P149B through P149I ARMED FORCES STATUS BY SCHOOL ENROLLMENT BY EDUCATIONAL ATTAINMENT BY EMPLOYMENT STATUS FOR THE POPULATION 16 TO 19 YEARS.