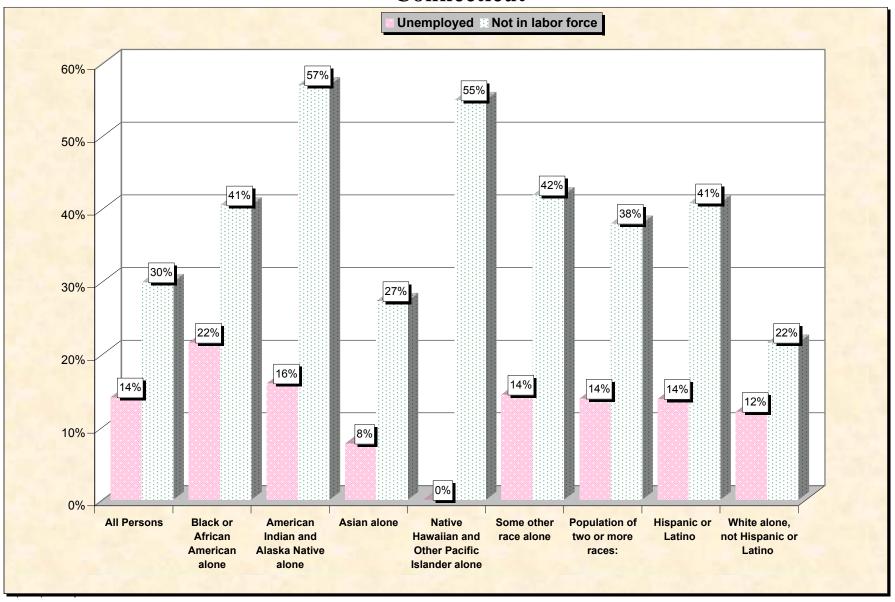

Chart 2 -- Employment Status of Civilian Non-Students 16 to 19 years

Connecticut

Source: Data Set: Census 2000 Summary File 3 (SF 3) - Sample Data. P38. ARMED FORCES STATUS BY SCHOOL ENROLLMENT BY EDUCATIONAL ATTAINMENT BY EMPLOYMENT STATUS FOR THE POPULATION 16 TO 19 YEARS [22] - Universe: Population 16 to 19 years; P149B through P149I ARMED FORCES STATUS BY SCHOOL ENROLLMENT BY EDUCATIONAL ATTAINMENT BY EMPLOYMENT STATUS FOR THE POPULATION 16 TO 19 YEARS.