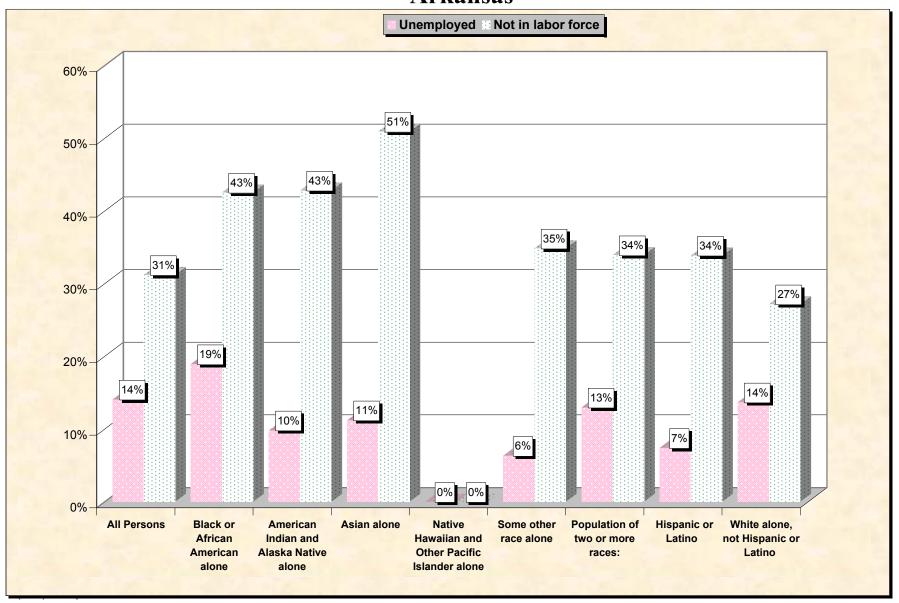

Chart 2 -- Employment Status of Civilian Non-Students 16 to 19 years
Arkansas

Source: Data Set: Census 2000 Summary File 3 (SF 3) - Sample Data. P38. ARMED FORCES STATUS BY SCHOOL ENROLLMENT BY EDUCATIONAL ATTAINMENT BY EMPLOYMENT STATUS FOR THE POPULATION 16 TO 19 YEARS [22] - Universe: Population 16 to 19 years; P149B through P149I ARMED FORCES STATUS BY SCHOOL ENROLLMENT BY EDUCATIONAL ATTAINMENT BY EMPLOYMENT STATUS FOR THE POPULATION 16 TO 19 YEARS.