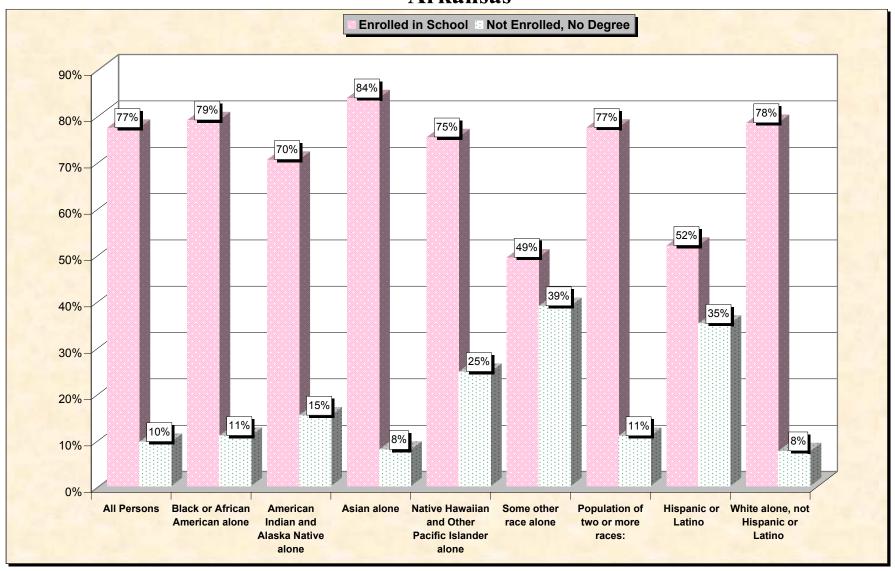

## **Arkansas**

Data Set: Census 2000 Summary File 3 (SF 3) - Sample Data

www.fairdata2000.com

29-Oct-02

Chart 1 -- School Enrollment and Degree Status of Civilians 16 to 19 years

Arkansas

Source: Data Set: Census 2000 Summary File 3 (SF 3) - Sample Data. P38. ARMED FORCES STATUS BY SCHOOL ENROLLMENT BY EDUCATIONAL ATTAINMENT BY EMPLOYMENT STATUS FOR THE POPULATION 16 TO 19 YEARS [22] - Universe: Population 16 to 19 years; P149B through P149I ARMED FORCES STATUS BY SCHOOL ENROLLMENT BY EDUCATIONAL ATTAINMENT BY EMPLOYMENT STATUS FOR THE POPULATION 16 TO 19 YEARS.