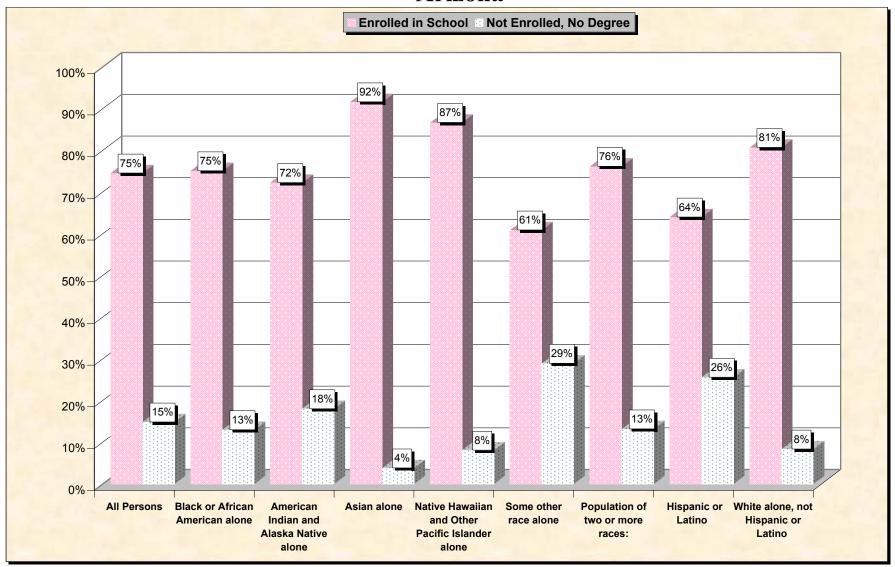

## **Arizona**

Data Set: Census 2000 Summary File 3 (SF 3) - Sample Data

www.fairdata2000.com

29-Oct-02

Chart 1 -- School Enrollment and Degree Status of Civilians 16 to 19 years
Arizona

Source: Data Set: Census 2000 Summary File 3 (SF 3) - Sample Data. P38. ARMED FORCES STATUS BY SCHOOL ENROLLMENT BY EDUCATIONAL ATTAINMENT BY EMPLOYMENT STATUS FOR THE POPULATION 16 TO 19 YEARS [22] - Universe: Population 16 to 19 years; P149B through P149I ARMED FORCES STATUS BY SCHOOL ENROLLMENT BY EDUCATIONAL ATTAINMENT BY EMPLOYMENT STATUS FOR THE POPULATION 16 TO 19 YEARS.