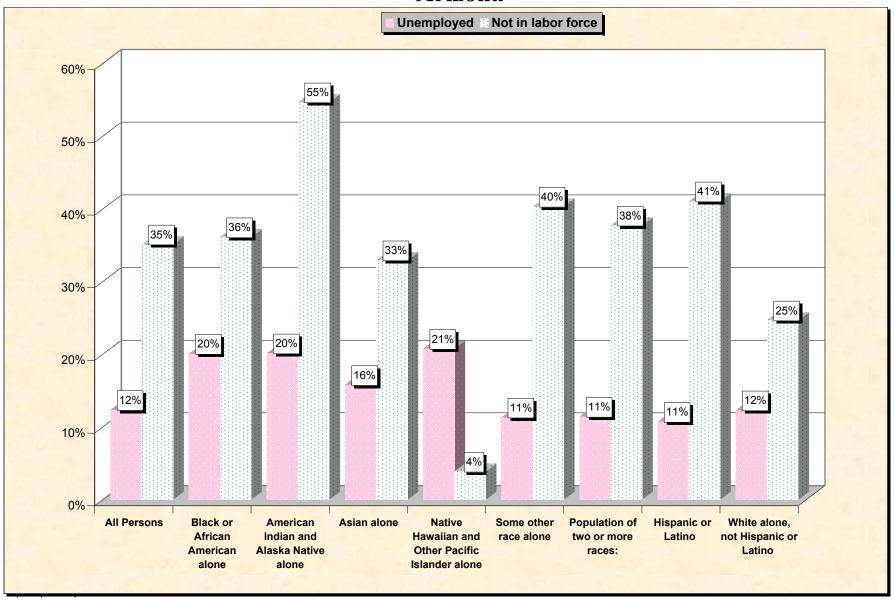

Chart 2 -- Employment Status of Civilian Non-Students 16 to 19 years
Arizona

Source: Data Set: Census 2000 Summary File 3 (SF 3) - Sample Data. P38. ARMED FORCES STATUS BY SCHOOL ENROLLMENT BY EDUCATIONAL ATTAINMENT BY EMPLOYMENT STATUS FOR THE POPULATION 16 TO 19 YEARS [22] - Universe: Population 16 to 19 years; P149B through P149I ARMED FORCES STATUS BY SCHOOL ENROLLMENT BY EDUCATIONAL ATTAINMENT BY EMPLOYMENT STATUS FOR THE POPULATION 16 TO 19 YEARS.