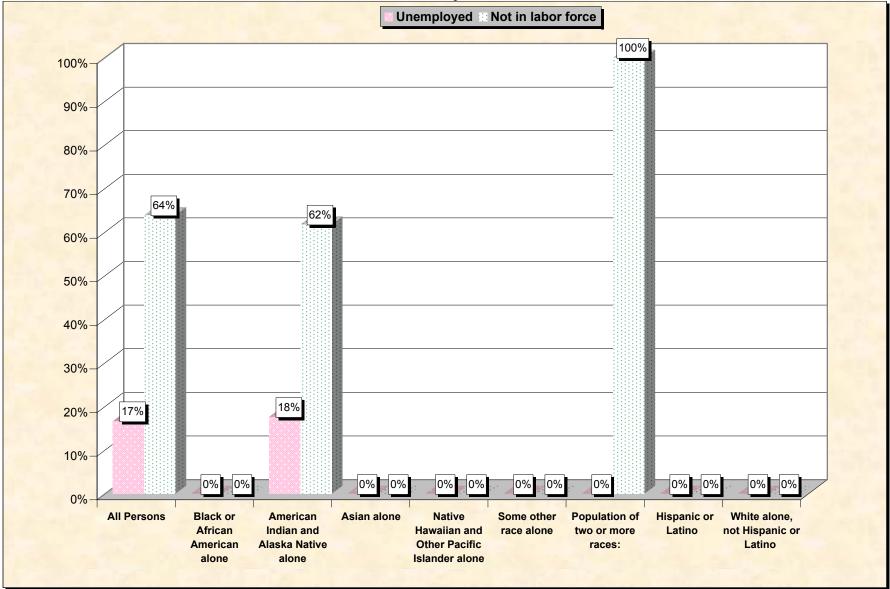

# Chart 2 -- Employment Status of Civilian Non-Students 16 to 19 years Ziebach County, South Dakota

Source: Data Set: Census 2000 Summary File 3 (SF 3) - Sample Data. P38. ARMED FORCES STATUS BY SCHOOL ENROLLMENT BY EDUCATIONAL ATTAINMENT BY EMPLOYMENT STATUS FOR THE POPULATION 16 TO 19 YEARS [22] - Universe: Population 16 to 19 years; P149B through P149I ARMED FORCES STATUS BY SCHOOL ENROLLMENT BY EDUCATIONAL ATTAINMENT BY EMPLOYMENT STATUS FOR THE POPULATION 16 TO 19 YEARS.

#### Source data for charts

| ∠iebach ∪ounty, South<br>Dakota | All Persons | Black or<br>African<br>American | American<br>Indian and<br>Alaska<br>Native<br>alone | Asian alone | lalana |   | Population of<br>two or more<br>races: | Hispanic<br>or Latino | White<br>alone, not<br>Hispanic or<br>Latino |
|---------------------------------|-------------|---------------------------------|-----------------------------------------------------|-------------|--------|---|----------------------------------------|-----------------------|----------------------------------------------|
| Total:                          | 201         | 0                               | 164                                                 |             | 0      |   | 1aces.<br>9                            |                       |                                              |
| In Armed Forces:                |             | 0                               |                                                     | 0           | Ĵ      | 0 | 9                                      | 0                     | 20                                           |
| Enrolled in school:             | 0           | 0                               | 0                                                   | v           | •      | 0 | 0                                      | 0                     | 0                                            |
| High school graduate            | 0           | 0                               | 0                                                   | 0           | •      | 0 | 0                                      | 0                     | 0                                            |
| Not high school graduate        | 0           | 0                               | 0                                                   | 0           | v      | 0 | 0                                      | 0                     | 0                                            |
| Not enrolled in school:         | 0           | 0                               | 0                                                   | 0           | v      | 0 | 0                                      | 0                     | 0                                            |
| High school graduate            | 0           | 0                               | 0                                                   | 0           | 0      | 0 | 0                                      | 0                     | 0                                            |
| Not high school graduate        | 0           | 0                               | 0                                                   | 0           | 0      | 0 | 0                                      | 0                     | 0                                            |
| Civilian:                       | 201         | 0                               | 164                                                 | 0           | 0      | 0 | 9                                      | 0                     | 28                                           |
| Enrolled in school:             | 129         | 0                               | 96                                                  | 0           | 0      | 0 | 5                                      | 0                     | 28                                           |
| Employed                        | 19          | 0                               | 2                                                   | 0           | 0      | 0 | 5                                      | 0                     | 12                                           |
| Unemployed                      | 13          | 0                               | 13                                                  | 0           | 0      | 0 | 0                                      | 0                     | 0                                            |
| Not in labor force              | 97          | 0                               | 81                                                  | 0           | 0      | 0 | 0                                      | 0                     | 16                                           |
| Not enrolled in school:         | 72          | 0                               | 68                                                  | 0           | 0      | 0 | 4                                      | 0                     | 0                                            |
| High school graduate:           | 19          | 0                               | 19                                                  | 0           | 0      | 0 | 0                                      | 0                     | 0                                            |
| Employed                        | 8           | 0                               | 8                                                   | 0           | 0      | 0 | 0                                      | 0                     | 0                                            |
| Unemployed                      | 8           | 0                               | 8                                                   | 0           | 0      | 0 | 0                                      | 0                     | 0                                            |
| Not in labor force              | 3           | 0                               | 3                                                   | 0           | 0      | 0 | 0                                      | 0                     | 0                                            |
| Not high school graduate:       | 53          | 0                               | 49                                                  | 0           | 0      | 0 | 4                                      | 0                     | 0                                            |
| Employed                        | 6           | 0                               | 6                                                   | 0           | 0      | 0 | 0                                      | 0                     | 0                                            |
| Unemployed                      | 4           | 0                               | 4                                                   | 0           | 0      | 0 | 0                                      | 0                     | 0                                            |
| Not in labor force              | 43          | 0                               | 39                                                  | 0           | 0      | 0 | 4                                      | 0                     | 0                                            |