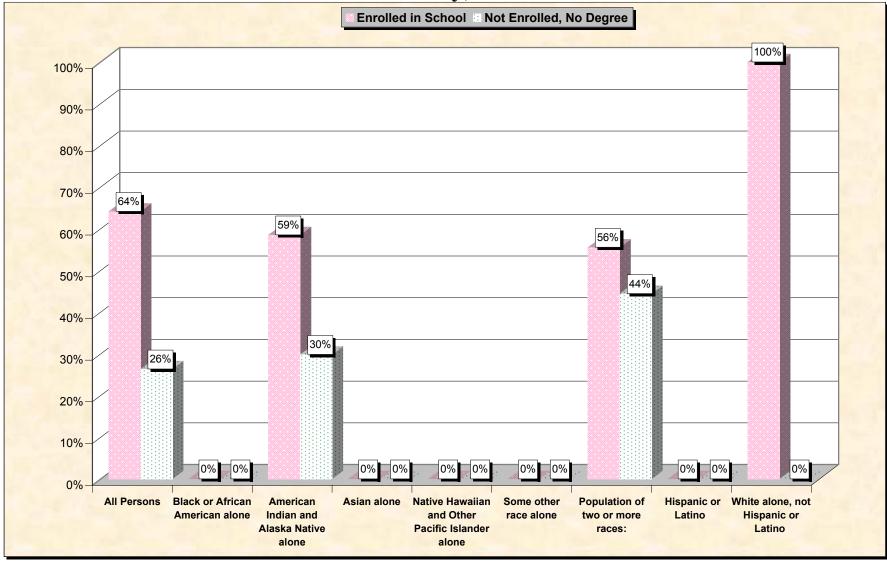

# Chart 1 -- School Enrollment and Degree Status of Civilians 16 to 19 years Ziebach County, South Dakota

Source: Data Set: Census 2000 Summary File 3 (SF 3) - Sample Data. P38. ARMED FORCES STATUS BY SCHOOL ENROLLMENT BY EDUCATIONAL ATTAINMENT BY EMPLOYMENT STATUS FOR THE POPULATION 16 TO 19 YEARS [22] - Universe: Population 16 to 19 years; P149B through P149I ARMED FORCES STATUS BY SCHOOL ENROLLMENT BY EDUCATIONAL ATTAINMENT BY EMPLOYMENT STATUS FOR THE POPULATION 16 TO 19 YEARS.

#### Source data for charts

| ∠iebach ∪ounty, South<br>Dakota | All Persons | Black or<br>African<br>American | American<br>Indian and<br>Alaska<br>Native<br>alone | Asian alone | lalana |   | Population of<br>two or more<br>races: | Hispanic<br>or Latino | White<br>alone, not<br>Hispanic or<br>Latino |
|---------------------------------|-------------|---------------------------------|-----------------------------------------------------|-------------|--------|---|----------------------------------------|-----------------------|----------------------------------------------|
| Total:                          | 201         | 0                               | 164                                                 |             | 0      |   | 1aces.<br>9                            |                       |                                              |
| In Armed Forces:                |             | 0                               |                                                     | 0           | Ĵ      | 0 | 9                                      | 0                     | 20                                           |
| Enrolled in school:             | 0           | 0                               | 0                                                   | v           | •      | 0 | 0                                      | 0                     | 0                                            |
| High school graduate            | 0           | 0                               | 0                                                   | 0           | •      | 0 | 0                                      | 0                     | 0                                            |
| Not high school graduate        | 0           | 0                               | 0                                                   | 0           | v      | 0 | 0                                      | 0                     | 0                                            |
| Not enrolled in school:         | 0           | 0                               | 0                                                   | 0           | v      | 0 | 0                                      | 0                     | 0                                            |
| High school graduate            | 0           | 0                               | 0                                                   | 0           | 0      | 0 | 0                                      | 0                     | 0                                            |
| Not high school graduate        | 0           | 0                               | 0                                                   | 0           | 0      | 0 | 0                                      | 0                     | 0                                            |
| Civilian:                       | 201         | 0                               | 164                                                 | 0           | 0      | 0 | 9                                      | 0                     | 28                                           |
| Enrolled in school:             | 129         | 0                               | 96                                                  | 0           | 0      | 0 | 5                                      | 0                     | 28                                           |
| Employed                        | 19          | 0                               | 2                                                   | 0           | 0      | 0 | 5                                      | 0                     | 12                                           |
| Unemployed                      | 13          | 0                               | 13                                                  | 0           | 0      | 0 | 0                                      | 0                     | 0                                            |
| Not in labor force              | 97          | 0                               | 81                                                  | 0           | 0      | 0 | 0                                      | 0                     | 16                                           |
| Not enrolled in school:         | 72          | 0                               | 68                                                  | 0           | 0      | 0 | 4                                      | 0                     | 0                                            |
| High school graduate:           | 19          | 0                               | 19                                                  | 0           | 0      | 0 | 0                                      | 0                     | 0                                            |
| Employed                        | 8           | 0                               | 8                                                   | 0           | 0      | 0 | 0                                      | 0                     | 0                                            |
| Unemployed                      | 8           | 0                               | 8                                                   | 0           | 0      | 0 | 0                                      | 0                     | 0                                            |
| Not in labor force              | 3           | 0                               | 3                                                   | 0           | 0      | 0 | 0                                      | 0                     | 0                                            |
| Not high school graduate:       | 53          | 0                               | 49                                                  | 0           | 0      | 0 | 4                                      | 0                     | 0                                            |
| Employed                        | 6           | 0                               | 6                                                   | 0           | 0      | 0 | 0                                      | 0                     | 0                                            |
| Unemployed                      | 4           | 0                               | 4                                                   | 0           | 0      | 0 | 0                                      | 0                     | 0                                            |
| Not in labor force              | 43          | 0                               | 39                                                  | 0           | 0      | 0 | 4                                      | 0                     | 0                                            |