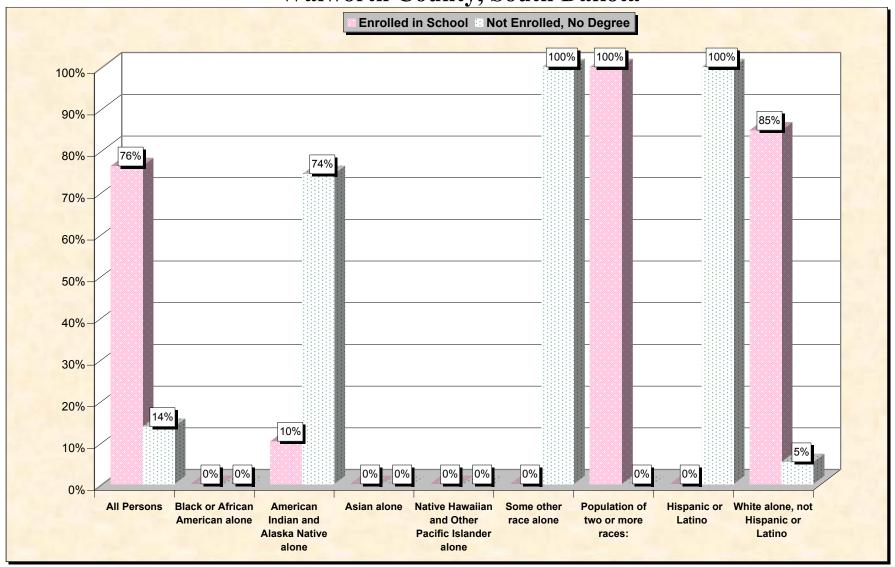

29-Oct-02

Chart 1 -- School Enrollment and Degree Status of Civilians 16 to 19 years Walworth County, South Dakota

Source: Data Set: Census 2000 Summary File 3 (SF 3) - Sample Data. P38. ARMED FORCES STATUS BY SCHOOL ENROLLMENT BY EDUCATIONAL ATTAINMENT BY EMPLOYMENT STATUS FOR THE POPULATION 16 TO 19 YEARS [22] - Universe: Population 16 to 19 years; P149B through P149I ARMED FORCES STATUS BY SCHOOL ENROLLMENT BY EDUCATIONAL ATTAINMENT BY EMPLOYMENT STATUS FOR THE POPULATION 16 TO 19 YEARS.