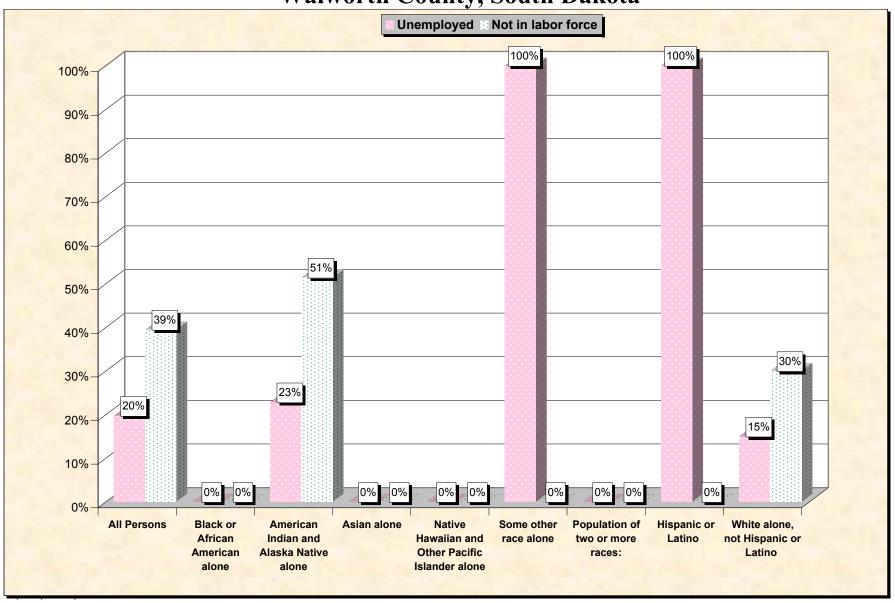

Chart 2 -- Employment Status of Civilian Non-Students 16 to 19 years Walworth County, South Dakota

Source: Data Set: Census 2000 Summary File 3 (SF 3) - Sample Data. P38. ARMED FORCES STATUS BY SCHOOL ENROLLMENT BY EDUCATIONAL ATTAINMENT BY EMPLOYMENT STATUS FOR THE POPULATION 16 TO 19 YEARS [22] - Universe: Population 16 to 19 years; P149B through P149I ARMED FORCES STATUS BY SCHOOL ENROLLMENT BY EDUCATIONAL ATTAINMENT BY EMPLOYMENT STATUS FOR THE POPULATION 16 TO 19 YEARS.