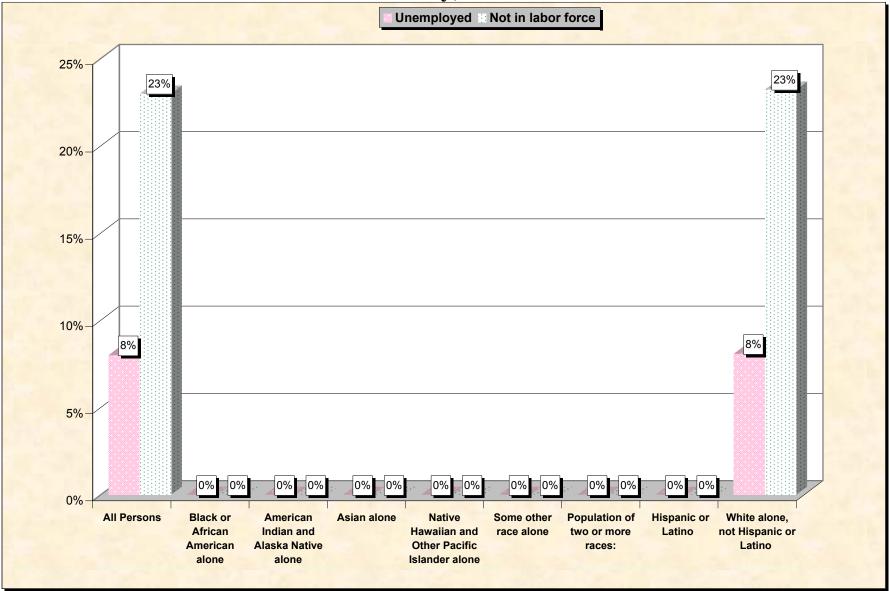

# Chart 2 -- Employment Status of Civilian Non-Students 16 to 19 years Union County, South Dakota

Source: Data Set: Census 2000 Summary File 3 (SF 3) - Sample Data. P38. ARMED FORCES STATUS BY SCHOOL ENROLLMENT BY EDUCATIONAL ATTAINMENT BY EMPLOYMENT STATUS FOR THE POPULATION 16 TO 19 YEARS [22] - Universe: Population 16 to 19 years; P149B through P149I ARMED FORCES STATUS BY SCHOOL ENROLLMENT BY EDUCATIONAL ATTAINMENT BY EMPLOYMENT STATUS FOR THE POPULATION 16 TO 19 YEARS.