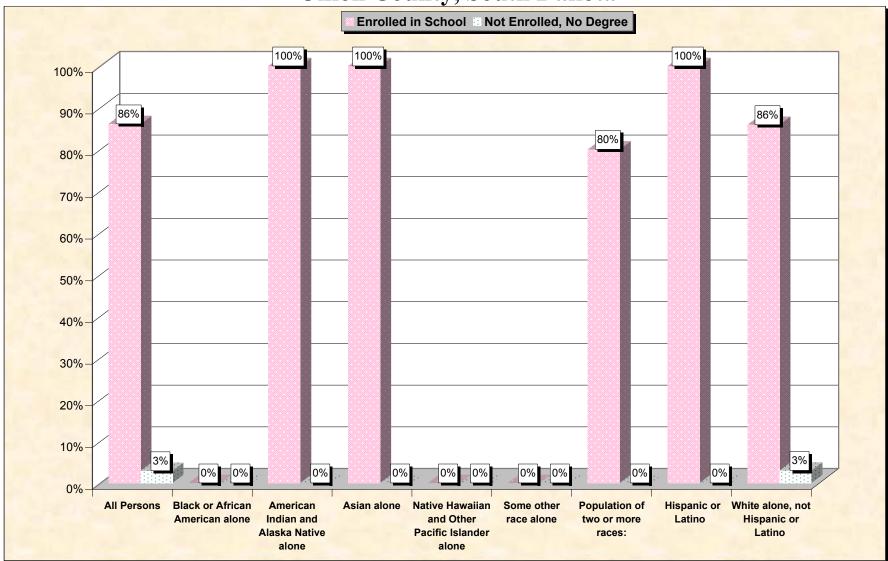

# Chart 1 -- School Enrollment and Degree Status of Civilians 16 to 19 years Union County, South Dakota

Source: Data Set: Census 2000 Summary File 3 (SF 3) - Sample Data. P38. ARMED FORCES STATUS BY SCHOOL ENROLLMENT BY EDUCATIONAL ATTAINMENT BY EMPLOYMENT STATUS FOR THE POPULATION 16 TO 19 YEARS [22] - Universe: Population 16 to 19 years; P149B through P149I ARMED FORCES STATUS BY SCHOOL ENROLLMENT BY EDUCATIONAL ATTAINMENT BY EMPLOYMENT STATUS FOR THE POPULATION 16 TO 19 YEARS.