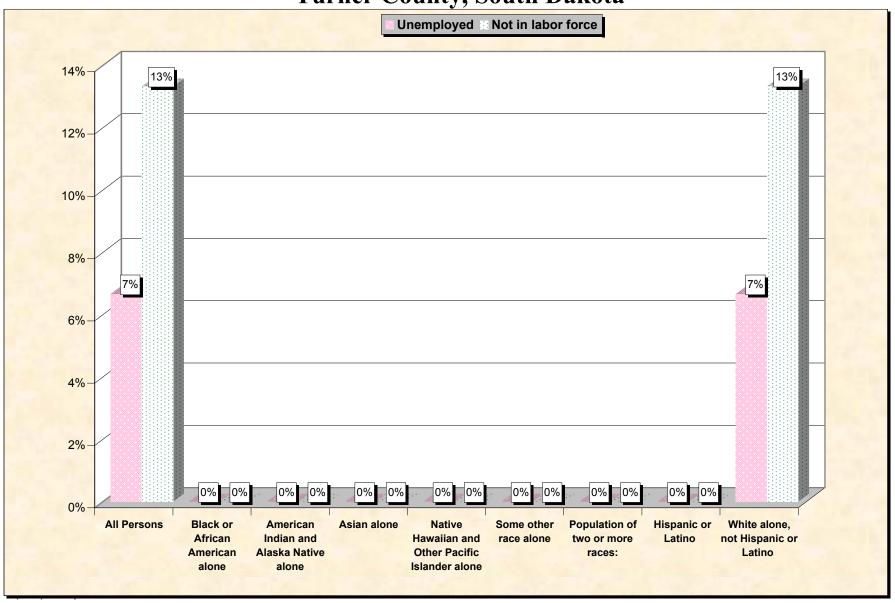

Chart 2 -- Employment Status of Civilian Non-Students 16 to 19 years
Turner County, South Dakota

Source: Data Set: Census 2000 Summary File 3 (SF 3) - Sample Data. P38. ARMED FORCES STATUS BY SCHOOL ENROLLMENT BY EDUCATIONAL ATTAINMENT BY EMPLOYMENT STATUS FOR THE POPULATION 16 TO 19 YEARS [22] - Universe: Population 16 to 19 years; P149B through P149I ARMED FORCES STATUS BY SCHOOL ENROLLMENT BY EDUCATIONAL ATTAINMENT BY EMPLOYMENT STATUS FOR THE POPULATION 16 TO 19 YEARS.