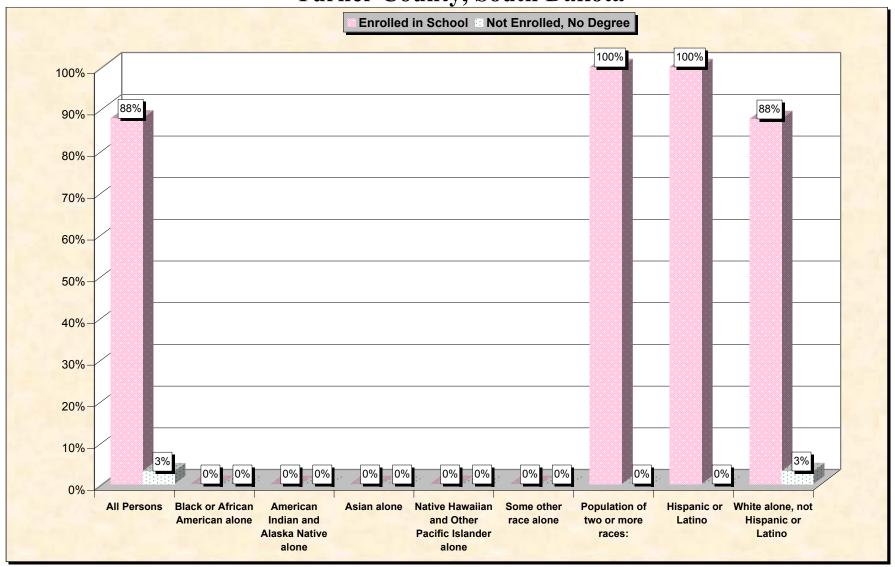

29-Oct-02

Chart 1 -- School Enrollment and Degree Status of Civilians 16 to 19 years
Turner County, South Dakota

Source: Data Set: Census 2000 Summary File 3 (SF 3) - Sample Data. P38. ARMED FORCES STATUS BY SCHOOL ENROLLMENT BY EDUCATIONAL ATTAINMENT BY EMPLOYMENT STATUS FOR THE POPULATION 16 TO 19 YEARS [22] - Universe: Population 16 to 19 years; P149B through P149I ARMED FORCES STATUS BY SCHOOL ENROLLMENT BY EDUCATIONAL ATTAINMENT BY EMPLOYMENT STATUS FOR THE POPULATION 16 TO 19 YEARS.