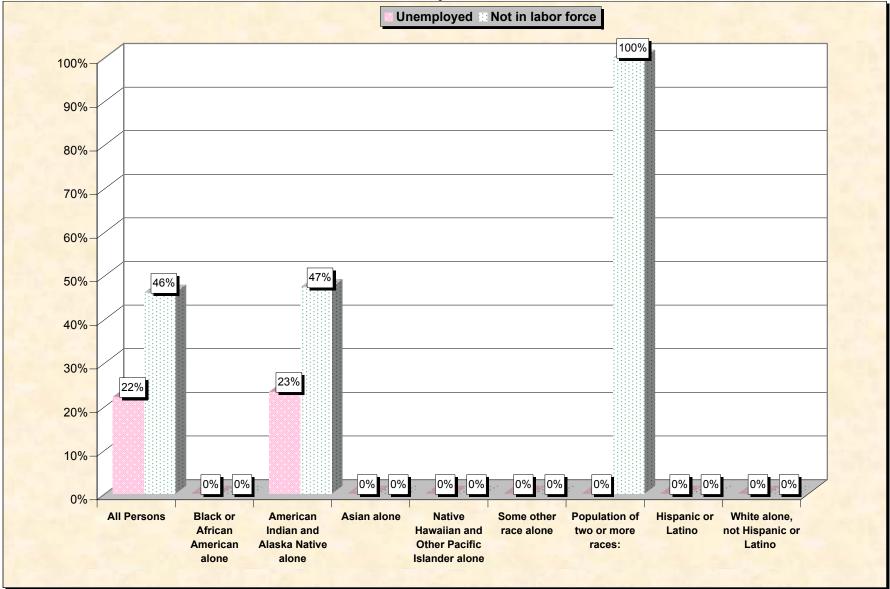

## Chart 2 -- Employment Status of Civilian Non-Students 16 to 19 years Todd County, South Dakota

Source: Data Set: Census 2000 Summary File 3 (SF 3) - Sample Data. P38. ARMED FORCES STATUS BY SCHOOL ENROLLMENT BY EDUCATIONAL ATTAINMENT BY EMPLOYMENT STATUS FOR THE POPULATION 16 TO 19 YEARS [22] - Universe: Population 16 to 19 years; P149B through P149I ARMED FORCES STATUS BY SCHOOL ENROLLMENT BY EDUCATIONAL ATTAINMENT BY EMPLOYMENT STATUS FOR THE POPULATION 16 TO 19 YEARS.