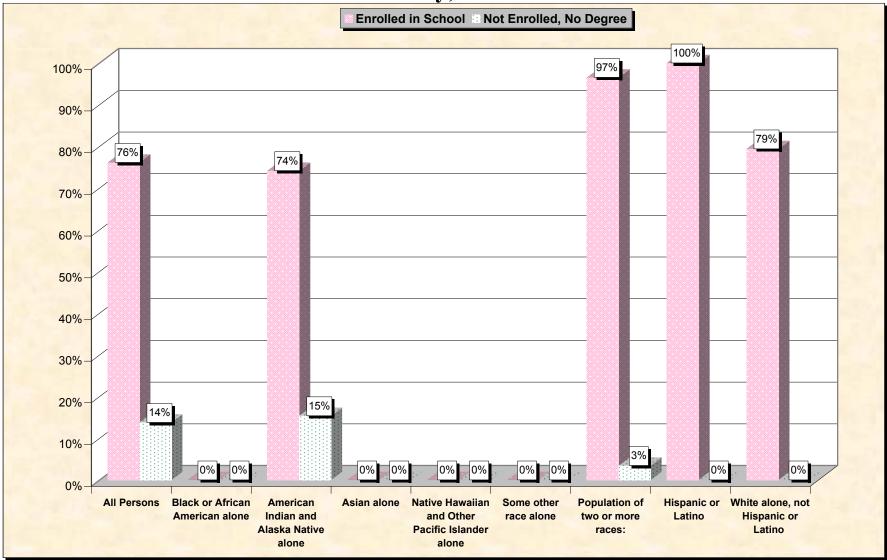

# Chart 1 -- School Enrollment and Degree Status of Civilians 16 to 19 years Todd County, South Dakota

Source: Data Set: Census 2000 Summary File 3 (SF 3) - Sample Data. P38. ARMED FORCES STATUS BY SCHOOL ENROLLMENT BY EDUCATIONAL ATTAINMENT BY EMPLOYMENT STATUS FOR THE POPULATION 16 TO 19 YEARS [22] - Universe: Population 16 to 19 years; P149B through P149I ARMED FORCES STATUS BY SCHOOL ENROLLMENT BY EDUCATIONAL ATTAINMENT BY EMPLOYMENT STATUS FOR THE POPULATION 16 TO 19 YEARS.