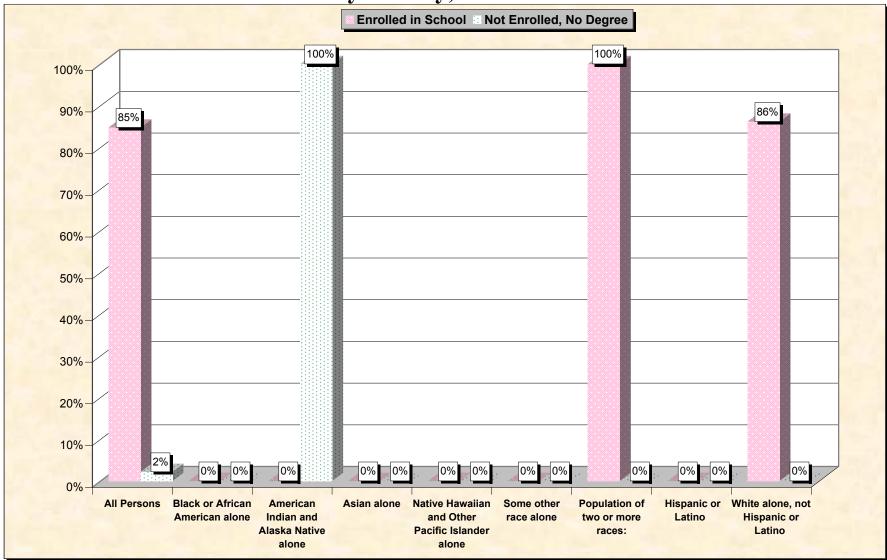

# Chart 1 -- School Enrollment and Degree Status of Civilians 16 to 19 years Sully County, South Dakota

Source: Data Set: Census 2000 Summary File 3 (SF 3) - Sample Data. P38. ARMED FORCES STATUS BY SCHOOL ENROLLMENT BY EDUCATIONAL ATTAINMENT BY EMPLOYMENT STATUS FOR THE POPULATION 16 TO 19 YEARS [22] - Universe: Population 16 to 19 years; P149B through P149I ARMED FORCES STATUS BY SCHOOL ENROLLMENT BY EDUCATIONAL ATTAINMENT BY EMPLOYMENT STATUS FOR THE POPULATION 16 TO 19 YEARS.

#### Source data for charts

| Sully County, South Dakota | All Persons | Black or<br>African<br>American<br>alone | American<br>Indian and<br>Alaska<br>Native<br>alone |   | Native<br>Hawaiian<br>and Other<br>Pacific<br>Islander<br>alone | Some other race alone | Population of<br>two or more<br>races: |   | White<br>alone, not<br>Hispanic or<br>Latino |
|----------------------------|-------------|------------------------------------------|-----------------------------------------------------|---|-----------------------------------------------------------------|-----------------------|----------------------------------------|---|----------------------------------------------|
| Total:                     | 92          | 0                                        | 2                                                   | 0 | 0                                                               | 0                     | 3                                      | 0 | 87                                           |
| In Armed Forces:           | 0           | 0                                        | 0                                                   | 0 | •                                                               | 0                     | 0                                      | 0 | 0                                            |
| Enrolled in school:        | 0           | 0                                        | 0                                                   | 0 | 0                                                               | 0                     | 0                                      | 0 | 0                                            |
| High school graduate       | 0           | 0                                        | 0                                                   | 0 | 0                                                               | 0                     | 0                                      | 0 | 0                                            |
| Not high school graduate   | 0           | 0                                        | 0                                                   | 0 | 0                                                               | 0                     | 0                                      | 0 | 0                                            |
| Not enrolled in school:    | 0           | 0                                        | 0                                                   | 0 | 0                                                               | 0                     | 0                                      | 0 | 0                                            |
| High school graduate       | 0           | 0                                        | 0                                                   | 0 | 0                                                               | 0                     | 0                                      | 0 | 0                                            |
| Not high school graduate   | 0           | 0                                        | 0                                                   | 0 | 0                                                               | 0                     | 0                                      | 0 | 0                                            |
| Civilian:                  | 92          | 0                                        | 2                                                   | 0 | 0                                                               | 0                     | 3                                      | 0 | 87                                           |
| Enrolled in school:        | 78          | 0                                        | 0                                                   | 0 | 0                                                               | 0                     | 3                                      | 0 | 75                                           |
| Employed                   | 31          | 0                                        | 0                                                   | 0 | 0                                                               | 0                     | 0                                      | 0 | 31                                           |
| Unemployed                 | 3           | 0                                        | 0                                                   | 0 | 0                                                               | 0                     | 0                                      | 0 | 3                                            |
| Not in labor force         | 44          | 0                                        | 0                                                   | 0 | 0                                                               | 0                     | 3                                      | 0 | 41                                           |
| Not enrolled in school:    | 14          | 0                                        | 2                                                   | 0 | 0                                                               | 0                     | 0                                      | 0 | 12                                           |
| High school graduate:      | 12          | 0                                        | 0                                                   | 0 | 0                                                               | 0                     | 0                                      | 0 | 12                                           |
| Employed                   | 12          | 0                                        | 0                                                   | 0 | 0                                                               | 0                     | 0                                      | 0 | 12                                           |
| Unemployed                 | 0           | 0                                        | 0                                                   | 0 | 0                                                               | 0                     | 0                                      | 0 | 0                                            |
| Not in labor force         | 0           | 0                                        | 0                                                   | 0 | 0                                                               | 0                     | 0                                      | 0 | 0                                            |
| Not high school graduate:  | 2           | 0                                        | 2                                                   | 0 | 0                                                               | 0                     | 0                                      | 0 | 0                                            |
| Employed                   | 2           | 0                                        | 2                                                   | 0 | 0                                                               | 0                     | 0                                      | 0 | 0                                            |
| Unemployed                 | 0           | 0                                        | 0                                                   | 0 | 0                                                               | 0                     | 0                                      | 0 | 0                                            |
| Not in labor force         | 0           | 0                                        | 0                                                   | 0 | 0                                                               | 0                     | 0                                      | 0 | 0                                            |