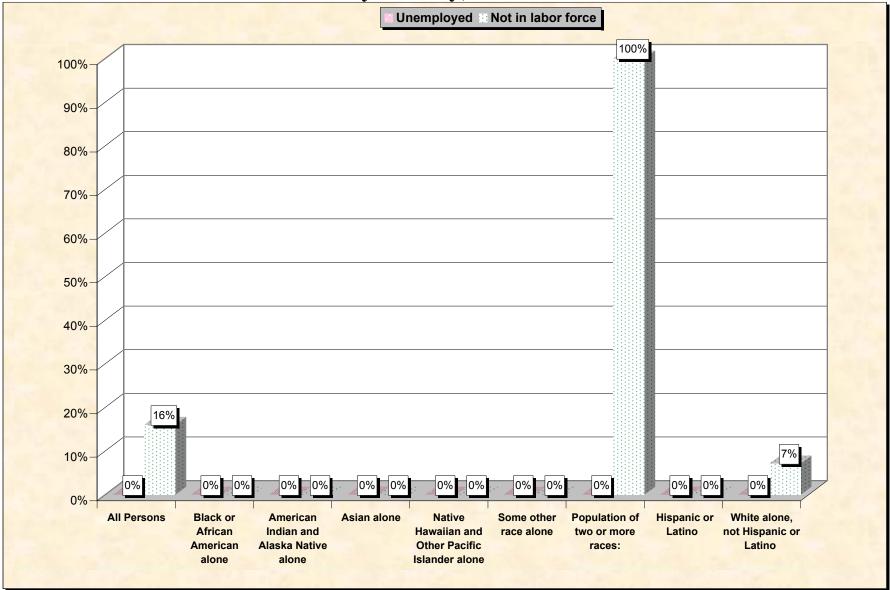

# Chart 2 -- Employment Status of Civilian Non-Students 16 to 19 years Stanley County, South Dakota

Source: Data Set: Census 2000 Summary File 3 (SF 3) - Sample Data. P38. ARMED FORCES STATUS BY SCHOOL ENROLLMENT BY EDUCATIONAL ATTAINMENT BY EMPLOYMENT STATUS FOR THE POPULATION 16 TO 19 YEARS [22] - Universe: Population 16 to 19 years; P149B through P149I ARMED FORCES STATUS BY SCHOOL ENROLLMENT BY EDUCATIONAL ATTAINMENT BY EMPLOYMENT STATUS FOR THE POPULATION 16 TO 19 YEARS.

#### Source data for charts

| Stanley County, South<br>Dakota | All Persons | Black or<br>African<br>American<br>alone | American<br>Indian and<br>Alaska<br>Native<br>alone | Asian alone | Native<br>Hawaiian<br>and Other<br>Pacific<br>Islander<br>alone |   | Population of<br>two or more<br>races: | Hispanic<br>or Latino | White<br>alone, not<br>Hispanic or<br>Latino |
|---------------------------------|-------------|------------------------------------------|-----------------------------------------------------|-------------|-----------------------------------------------------------------|---|----------------------------------------|-----------------------|----------------------------------------------|
| Total:                          | 178         | 2                                        | 18                                                  |             | 0                                                               | 0 | 8                                      | 0                     | 150                                          |
| In Armed Forces:                | 0           | 0                                        | 0                                                   | 0           | 0                                                               | 0 | 0                                      | 0                     | 0                                            |
| Enrolled in school:             | 0           | 0                                        | 0                                                   | 0           | 0                                                               | 0 | 0                                      | 0                     | 0                                            |
| High school graduate            | 0           | 0                                        | 0                                                   | 0           | 0                                                               | 0 | 0                                      | 0                     | 0                                            |
| Not high school graduate        | 0           | 0                                        | 0                                                   | 0           | 0                                                               | 0 | 0                                      | 0                     | 0                                            |
| Not enrolled in school:         | 0           | 0                                        | 0                                                   | 0           | 0                                                               | 0 | 0                                      | 0                     | 0                                            |
| High school graduate            | 0           | 0                                        | 0                                                   | 0           | 0                                                               | 0 | 0                                      | 0                     | 0                                            |
| Not high school graduate        | 0           | 0                                        | 0                                                   | 0           | 0                                                               | 0 | 0                                      | 0                     | 0                                            |
| Civilian:                       | 178         | 2                                        | 18                                                  | 0           | 0                                                               | 0 | 8                                      | 0                     | 150                                          |
| Enrolled in school:             | 153         | 0                                        | 12                                                  | 0           | 0                                                               | 0 | 5                                      | 0                     | 136                                          |
| Employed                        | 107         | 0                                        | 10                                                  | 0           | 0                                                               | 0 | 5                                      | 0                     | 92                                           |
| Unemployed                      | 8           | 0                                        | 0                                                   | 0           | 0                                                               | 0 | 0                                      | 0                     | 8                                            |
| Not in labor force              | 38          | 0                                        | 2                                                   | 0           | 0                                                               | 0 | 0                                      | 0                     | 36                                           |
| Not enrolled in school:         | 25          | 2                                        | 6                                                   | 0           | 0                                                               | 0 | 3                                      | 0                     | 14                                           |
| High school graduate:           | 11          | 2                                        | 0                                                   | 0           | 0                                                               | 0 | 0                                      | 0                     | 9                                            |
| Employed                        | 11          | 2                                        | 0                                                   | 0           | 0                                                               | 0 | 0                                      | 0                     | 9                                            |
| Unemployed                      | 0           | 0                                        | 0                                                   | 0           | 0                                                               | 0 | 0                                      | 0                     | 0                                            |
| Not in labor force              | 0           | 0                                        | 0                                                   | 0           | 0                                                               | 0 | 0                                      | 0                     | 0                                            |
| Not high school graduate:       | 14          | 0                                        | 6                                                   | 0           | 0                                                               | 0 | 3                                      | 0                     | 5                                            |
| Employed                        | 10          | 0                                        | 6                                                   | 0           | 0                                                               | 0 | 0                                      | 0                     | 4                                            |
| Unemployed                      | 0           | 0                                        | 0                                                   | 0           | 0                                                               | 0 | 0                                      | 0                     | 0                                            |
| Not in labor force              | 4           | 0                                        | 0                                                   | 0           | 0                                                               | 0 | 3                                      | 0                     | 1                                            |