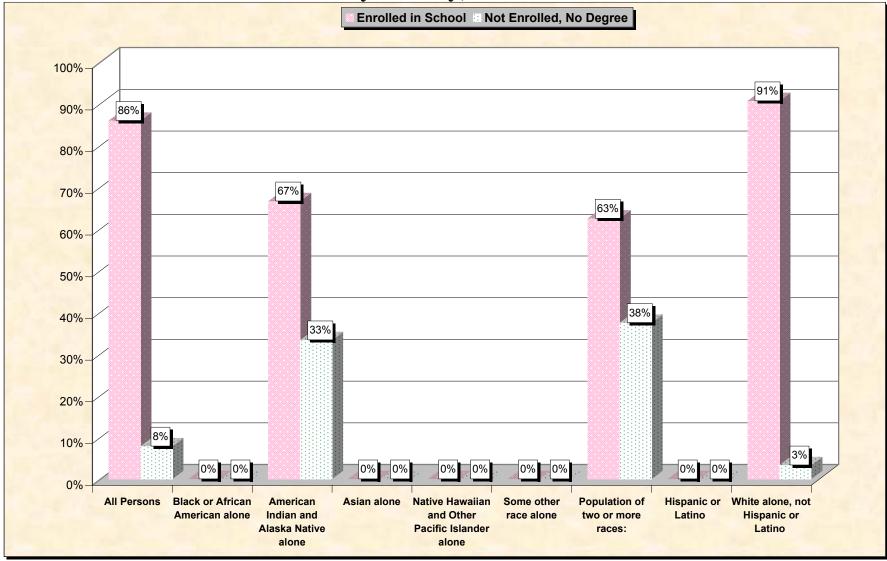

# Chart 1 -- School Enrollment and Degree Status of Civilians 16 to 19 years Stanley County, South Dakota

Source: Data Set: Census 2000 Summary File 3 (SF 3) - Sample Data. P38. ARMED FORCES STATUS BY SCHOOL ENROLLMENT BY EDUCATIONAL ATTAINMENT BY EMPLOYMENT STATUS FOR THE POPULATION 16 TO 19 YEARS [22] - Universe: Population 16 to 19 years; P149B through P149I ARMED FORCES STATUS BY SCHOOL ENROLLMENT BY EDUCATIONAL ATTAINMENT BY EMPLOYMENT STATUS FOR THE POPULATION 16 TO 19 YEARS.

#### Source data for charts

| Stanley County, South<br>Dakota | All Persons | Black or<br>African<br>American<br>alone | American<br>Indian and<br>Alaska<br>Native<br>alone | Asian alone | Native<br>Hawaiian<br>and Other<br>Pacific<br>Islander<br>alone |   | Population of<br>two or more<br>races: | Hispanic<br>or Latino | White<br>alone, not<br>Hispanic or<br>Latino |
|---------------------------------|-------------|------------------------------------------|-----------------------------------------------------|-------------|-----------------------------------------------------------------|---|----------------------------------------|-----------------------|----------------------------------------------|
| Total:                          | 178         | 2                                        | 18                                                  |             | 0                                                               | 0 | 8                                      | 0                     | 150                                          |
| In Armed Forces:                | 0           | 0                                        | 0                                                   | 0           | 0                                                               | 0 | 0                                      | 0                     | 0                                            |
| Enrolled in school:             | 0           | 0                                        | 0                                                   | 0           | 0                                                               | 0 | 0                                      | 0                     | 0                                            |
| High school graduate            | 0           | 0                                        | 0                                                   | 0           | 0                                                               | 0 | 0                                      | 0                     | 0                                            |
| Not high school graduate        | 0           | 0                                        | 0                                                   | 0           | 0                                                               | 0 | 0                                      | 0                     | 0                                            |
| Not enrolled in school:         | 0           | 0                                        | 0                                                   | 0           | 0                                                               | 0 | 0                                      | 0                     | 0                                            |
| High school graduate            | 0           | 0                                        | 0                                                   | 0           | 0                                                               | 0 | 0                                      | 0                     | 0                                            |
| Not high school graduate        | 0           | 0                                        | 0                                                   | 0           | 0                                                               | 0 | 0                                      | 0                     | 0                                            |
| Civilian:                       | 178         | 2                                        | 18                                                  | 0           | 0                                                               | 0 | 8                                      | 0                     | 150                                          |
| Enrolled in school:             | 153         | 0                                        | 12                                                  | 0           | 0                                                               | 0 | 5                                      | 0                     | 136                                          |
| Employed                        | 107         | 0                                        | 10                                                  | 0           | 0                                                               | 0 | 5                                      | 0                     | 92                                           |
| Unemployed                      | 8           | 0                                        | 0                                                   | 0           | 0                                                               | 0 | 0                                      | 0                     | 8                                            |
| Not in labor force              | 38          | 0                                        | 2                                                   | 0           | 0                                                               | 0 | 0                                      | 0                     | 36                                           |
| Not enrolled in school:         | 25          | 2                                        | 6                                                   | 0           | 0                                                               | 0 | 3                                      | 0                     | 14                                           |
| High school graduate:           | 11          | 2                                        | 0                                                   | 0           | 0                                                               | 0 | 0                                      | 0                     | 9                                            |
| Employed                        | 11          | 2                                        | 0                                                   | 0           | 0                                                               | 0 | 0                                      | 0                     | 9                                            |
| Unemployed                      | 0           | 0                                        | 0                                                   | 0           | 0                                                               | 0 | 0                                      | 0                     | 0                                            |
| Not in labor force              | 0           | 0                                        | 0                                                   | 0           | 0                                                               | 0 | 0                                      | 0                     | 0                                            |
| Not high school graduate:       | 14          | 0                                        | 6                                                   | 0           | 0                                                               | 0 | 3                                      | 0                     | 5                                            |
| Employed                        | 10          | 0                                        | 6                                                   | 0           | 0                                                               | 0 | 0                                      | 0                     | 4                                            |
| Unemployed                      | 0           | 0                                        | 0                                                   | 0           | 0                                                               | 0 | 0                                      | 0                     | 0                                            |
| Not in labor force              | 4           | 0                                        | 0                                                   | 0           | 0                                                               | 0 | 3                                      | 0                     | 1                                            |