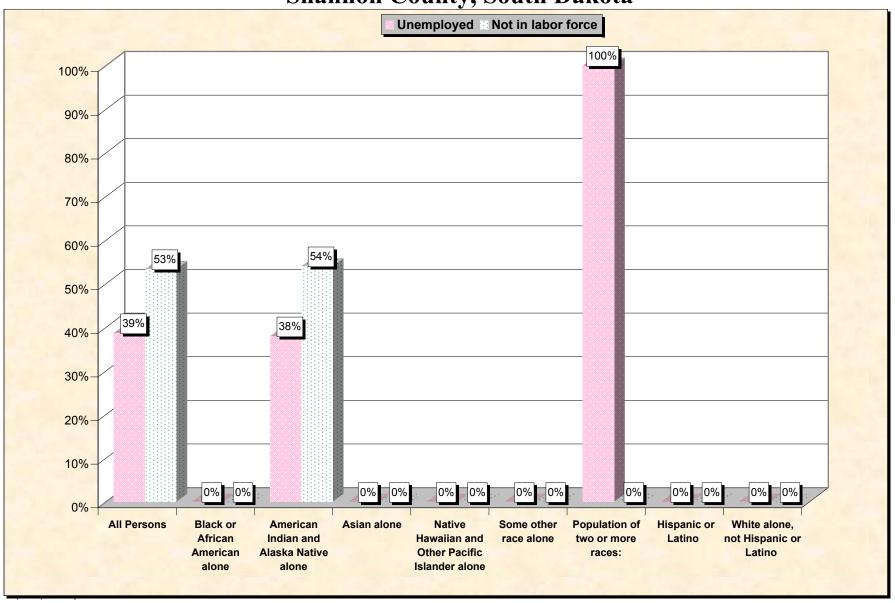

Chart 2 -- Employment Status of Civilian Non-Students 16 to 19 years Shannon County, South Dakota

Source: Data Set: Census 2000 Summary File 3 (SF 3) - Sample Data. P38. ARMED FORCES STATUS BY SCHOOL ENROLLMENT BY EDUCATIONAL ATTAINMENT BY EMPLOYMENT STATUS FOR THE POPULATION 16 TO 19 YEARS [22] - Universe: Population 16 to 19 years; P149B through P149I ARMED FORCES STATUS BY SCHOOL ENROLLMENT BY EDUCATIONAL ATTAINMENT BY EMPLOYMENT STATUS FOR THE POPULATION 16 TO 19 YEARS.