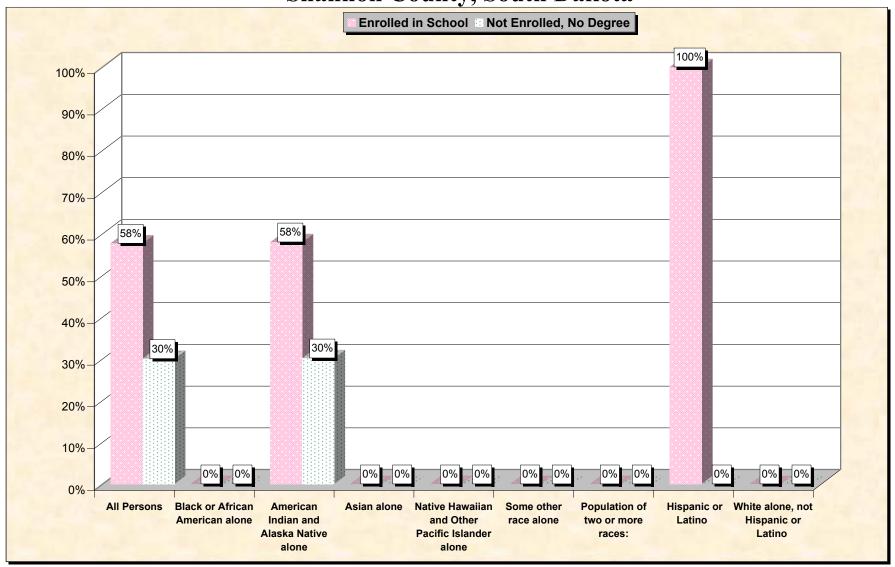

29-Oct-02

Chart 1 -- School Enrollment and Degree Status of Civilians 16 to 19 years Shannon County, South Dakota

Source: Data Set: Census 2000 Summary File 3 (SF 3) - Sample Data. P38. ARMED FORCES STATUS BY SCHOOL ENROLLMENT BY EDUCATIONAL ATTAINMENT BY EMPLOYMENT STATUS FOR THE POPULATION 16 TO 19 YEARS [22] - Universe: Population 16 to 19 years; P149B through P149I ARMED FORCES STATUS BY SCHOOL ENROLLMENT BY EDUCATIONAL ATTAINMENT BY EMPLOYMENT STATUS FOR THE POPULATION 16 TO 19 YEARS.