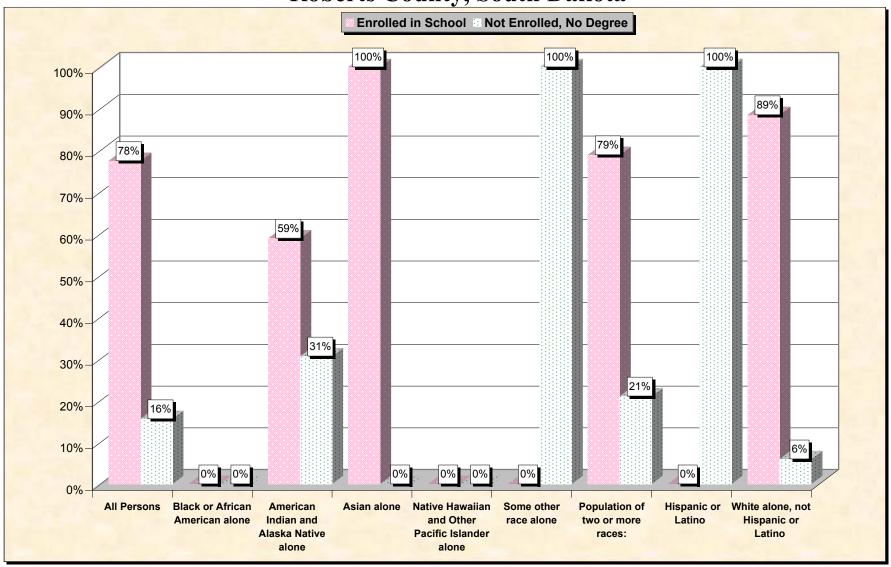

29-Oct-02

Chart 1 -- School Enrollment and Degree Status of Civilians 16 to 19 years Roberts County, South Dakota

Source: Data Set: Census 2000 Summary File 3 (SF 3) - Sample Data. P38. ARMED FORCES STATUS BY SCHOOL ENROLLMENT BY EDUCATIONAL ATTAINMENT BY EMPLOYMENT STATUS FOR THE POPULATION 16 TO 19 YEARS [22] - Universe: Population 16 to 19 years; P149B through P149I ARMED FORCES STATUS BY SCHOOL ENROLLMENT BY EDUCATIONAL ATTAINMENT BY EMPLOYMENT STATUS FOR THE POPULATION 16 TO 19 YEARS.