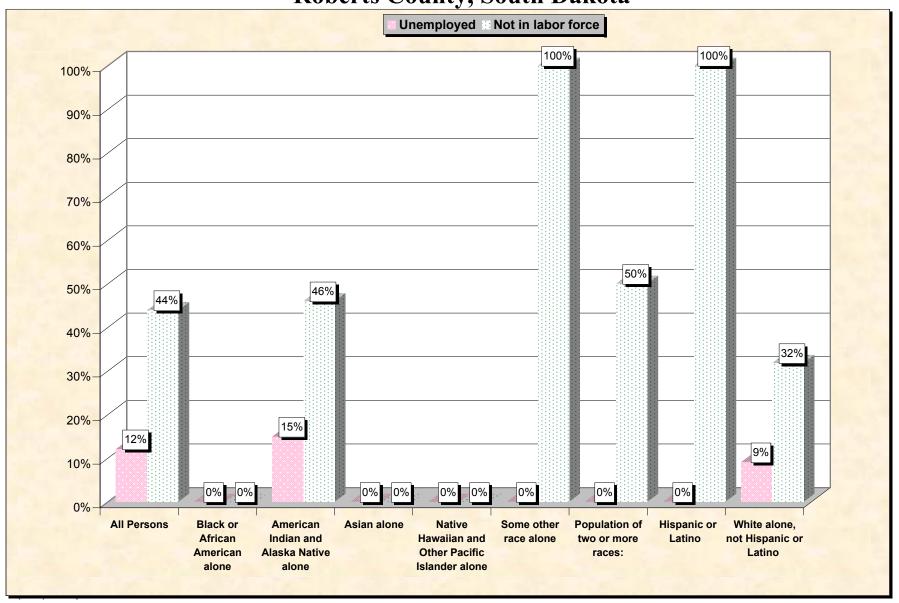

Chart 2 -- Employment Status of Civilian Non-Students 16 to 19 years Roberts County, South Dakota

Source: Data Set: Census 2000 Summary File 3 (SF 3) - Sample Data. P38. ARMED FORCES STATUS BY SCHOOL ENROLLMENT BY EDUCATIONAL ATTAINMENT BY EMPLOYMENT STATUS FOR THE POPULATION 16 TO 19 YEARS [22] - Universe: Population 16 to 19 years; P149B through P149I ARMED FORCES STATUS BY SCHOOL ENROLLMENT BY EDUCATIONAL ATTAINMENT BY EMPLOYMENT STATUS FOR THE POPULATION 16 TO 19 YEARS.