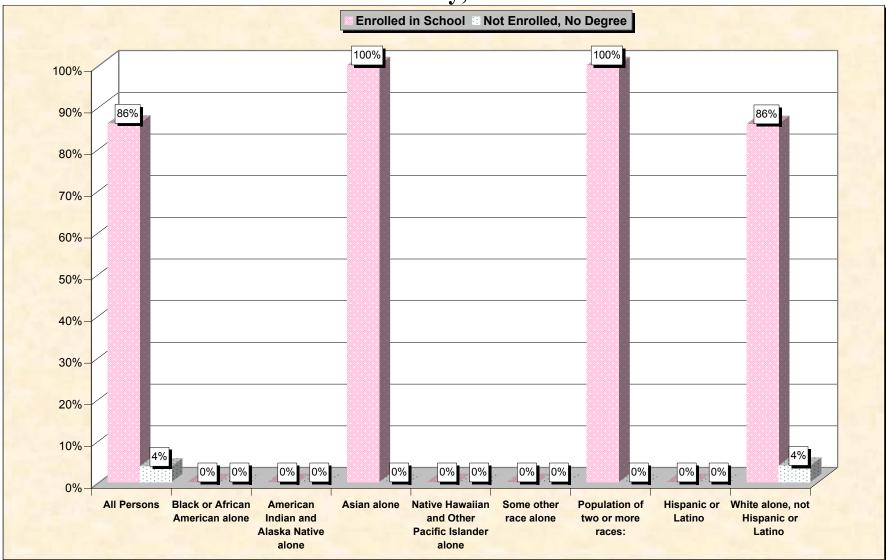

# Chart 1 -- School Enrollment and Degree Status of Civilians 16 to 19 years Perkins County, South Dakota

Source: Data Set: Census 2000 Summary File 3 (SF 3) - Sample Data. P38. ARMED FORCES STATUS BY SCHOOL ENROLLMENT BY EDUCATIONAL ATTAINMENT BY EMPLOYMENT STATUS FOR THE POPULATION 16 TO 19 YEARS [22] - Universe: Population 16 to 19 years; P149B through P149I ARMED FORCES STATUS BY SCHOOL ENROLLMENT BY EDUCATIONAL ATTAINMENT BY EMPLOYMENT STATUS FOR THE POPULATION 16 TO 19 YEARS.

#### Source data for charts

| Perkins County, South<br>Dakota | All Persons | Black or<br>African<br>American<br>alone | American<br>Indian and<br>Alaska<br>Native<br>alone | Asian alone | Native<br>Hawaiian<br>and Other<br>Pacific<br>Islander<br>alone |   | Population of<br>two or more<br>races: |   | White<br>alone, not<br>Hispanic or<br>Latino |
|---------------------------------|-------------|------------------------------------------|-----------------------------------------------------|-------------|-----------------------------------------------------------------|---|----------------------------------------|---|----------------------------------------------|
| Total:                          | 186         | 0                                        | 1                                                   | 4           | 0                                                               | 0 | 4                                      | 0 | 177                                          |
| In Armed Forces:                | 0           | 0                                        | 0                                                   | 0           | 0                                                               | 0 | 0                                      | 0 | 0                                            |
| Enrolled in school:             | 0           | 0                                        | 0                                                   | 0           | 0                                                               | 0 | 0                                      | 0 | 0                                            |
| High school graduate            | 0           | 0                                        | 0                                                   | 0           | 0                                                               | 0 | 0                                      | 0 | 0                                            |
| Not high school graduate        | 0           | 0                                        | 0                                                   | 0           | 0                                                               | 0 | 0                                      | 0 | 0                                            |
| Not enrolled in school:         | 0           | 0                                        | 0                                                   | 0           | 0                                                               | 0 | 0                                      | 0 | 0                                            |
| High school graduate            | 0           | 0                                        | 0                                                   | 0           | 0                                                               | 0 | 0                                      | 0 | 0                                            |
| Not high school graduate        | 0           | 0                                        | 0                                                   | 0           | 0                                                               | 0 | 0                                      | 0 | 0                                            |
| Civilian:                       | 186         | 0                                        | 1                                                   | 4           | 0                                                               | 0 | 4                                      | 0 | 177                                          |
| Enrolled in school:             | 160         | 0                                        | 0                                                   | 4           | 0                                                               | 0 | 4                                      | 0 | 152                                          |
| Employed                        | 68          | 0                                        | 0                                                   | 4           | 0                                                               | 0 | 0                                      | 0 | 64                                           |
| Unemployed                      | 1           | 0                                        | 0                                                   | 0           | 0                                                               | 0 | 0                                      | 0 | 1                                            |
| Not in labor force              | 91          | 0                                        | 0                                                   | 0           | 0                                                               | 0 | 4                                      | 0 | 87                                           |
| Not enrolled in school:         | 26          | 0                                        | 1                                                   | 0           | 0                                                               | 0 | 0                                      | 0 | 25                                           |
| High school graduate:           | 19          | 0                                        | 1                                                   | 0           | 0                                                               | 0 | 0                                      | 0 | 18                                           |
| Employed                        | 17          | 0                                        | 1                                                   | 0           | 0                                                               | 0 | 0                                      | 0 | 16                                           |
| Unemployed                      | 0           | 0                                        | 0                                                   | 0           | 0                                                               | 0 | 0                                      | 0 | 0                                            |
| Not in labor force              | 2           | 0                                        | 0                                                   | 0           | 0                                                               | 0 | 0                                      | 0 | 2                                            |
| Not high school graduate:       | 7           | 0                                        | 0                                                   | 0           | 0                                                               | 0 | 0                                      | 0 | 7                                            |
| Employed                        | 0           | 0                                        | 0                                                   | 0           | 0                                                               | 0 | 0                                      | 0 | 0                                            |
| Unemployed                      | 0           | 0                                        | 0                                                   | 0           | 0                                                               | 0 | 0                                      | 0 | 0                                            |
| Not in labor force              | 7           | 0                                        | 0                                                   | 0           | 0                                                               | 0 | 0                                      | 0 | 7                                            |