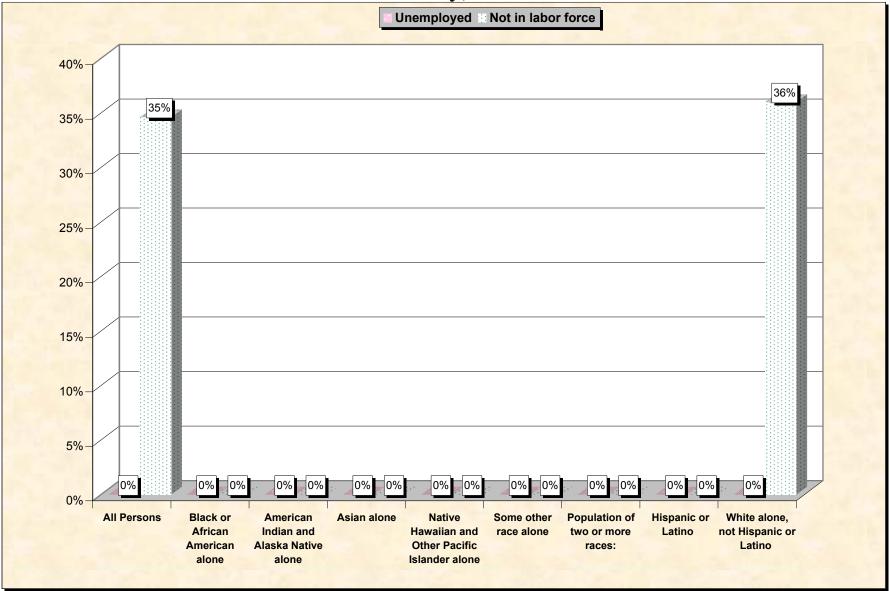

# Chart 2 -- Employment Status of Civilian Non-Students 16 to 19 years Perkins County, South Dakota

Source: Data Set: Census 2000 Summary File 3 (SF 3) - Sample Data. P38. ARMED FORCES STATUS BY SCHOOL ENROLLMENT BY EDUCATIONAL ATTAINMENT BY EMPLOYMENT STATUS FOR THE POPULATION 16 TO 19 YEARS [22] - Universe: Population 16 to 19 years; P149B through P149I ARMED FORCES STATUS BY SCHOOL ENROLLMENT BY EDUCATIONAL ATTAINMENT BY EMPLOYMENT STATUS FOR THE POPULATION 16 TO 19 YEARS.

#### Source data for charts

| Perkins County, South<br>Dakota | All Persons | Black or<br>African<br>American<br>alone | American<br>Indian and<br>Alaska<br>Native<br>alone | Asian alone | Native<br>Hawaiian<br>and Other<br>Pacific<br>Islander<br>alone |   | Population of<br>two or more<br>races: |   | White<br>alone, not<br>Hispanic or<br>Latino |
|---------------------------------|-------------|------------------------------------------|-----------------------------------------------------|-------------|-----------------------------------------------------------------|---|----------------------------------------|---|----------------------------------------------|
| Total:                          | 186         | 0                                        | 1                                                   | 4           | 0                                                               | 0 | 4                                      | 0 | 177                                          |
| In Armed Forces:                | 0           | 0                                        | 0                                                   | 0           | 0                                                               | 0 | 0                                      | 0 | 0                                            |
| Enrolled in school:             | 0           | 0                                        | 0                                                   | 0           | 0                                                               | 0 | 0                                      | 0 | 0                                            |
| High school graduate            | 0           | 0                                        | 0                                                   | 0           | 0                                                               | 0 | 0                                      | 0 | 0                                            |
| Not high school graduate        | 0           | 0                                        | 0                                                   | 0           | 0                                                               | 0 | 0                                      | 0 | 0                                            |
| Not enrolled in school:         | 0           | 0                                        | 0                                                   | 0           | 0                                                               | 0 | 0                                      | 0 | 0                                            |
| High school graduate            | 0           | 0                                        | 0                                                   | 0           | 0                                                               | 0 | 0                                      | 0 | 0                                            |
| Not high school graduate        | 0           | 0                                        | 0                                                   | 0           | 0                                                               | 0 | 0                                      | 0 | 0                                            |
| Civilian:                       | 186         | 0                                        | 1                                                   | 4           | 0                                                               | 0 | 4                                      | 0 | 177                                          |
| Enrolled in school:             | 160         | 0                                        | 0                                                   | 4           | 0                                                               | 0 | 4                                      | 0 | 152                                          |
| Employed                        | 68          | 0                                        | 0                                                   | 4           | 0                                                               | 0 | 0                                      | 0 | 64                                           |
| Unemployed                      | 1           | 0                                        | 0                                                   | 0           | 0                                                               | 0 | 0                                      | 0 | 1                                            |
| Not in labor force              | 91          | 0                                        | 0                                                   | 0           | 0                                                               | 0 | 4                                      | 0 | 87                                           |
| Not enrolled in school:         | 26          | 0                                        | 1                                                   | 0           | 0                                                               | 0 | 0                                      | 0 | 25                                           |
| High school graduate:           | 19          | 0                                        | 1                                                   | 0           | 0                                                               | 0 | 0                                      | 0 | 18                                           |
| Employed                        | 17          | 0                                        | 1                                                   | 0           | 0                                                               | 0 | 0                                      | 0 | 16                                           |
| Unemployed                      | 0           | 0                                        | 0                                                   | 0           | 0                                                               | 0 | 0                                      | 0 | 0                                            |
| Not in labor force              | 2           | 0                                        | 0                                                   | 0           | 0                                                               | 0 | 0                                      | 0 | 2                                            |
| Not high school graduate:       | 7           | 0                                        | 0                                                   | 0           | 0                                                               | 0 | 0                                      | 0 | 7                                            |
| Employed                        | 0           | 0                                        | 0                                                   | 0           | 0                                                               | 0 | 0                                      | 0 | 0                                            |
| Unemployed                      | 0           | 0                                        | 0                                                   | 0           | 0                                                               | 0 | 0                                      | 0 | 0                                            |
| Not in labor force              | 7           | 0                                        | 0                                                   | 0           | 0                                                               | 0 | 0                                      | 0 | 7                                            |