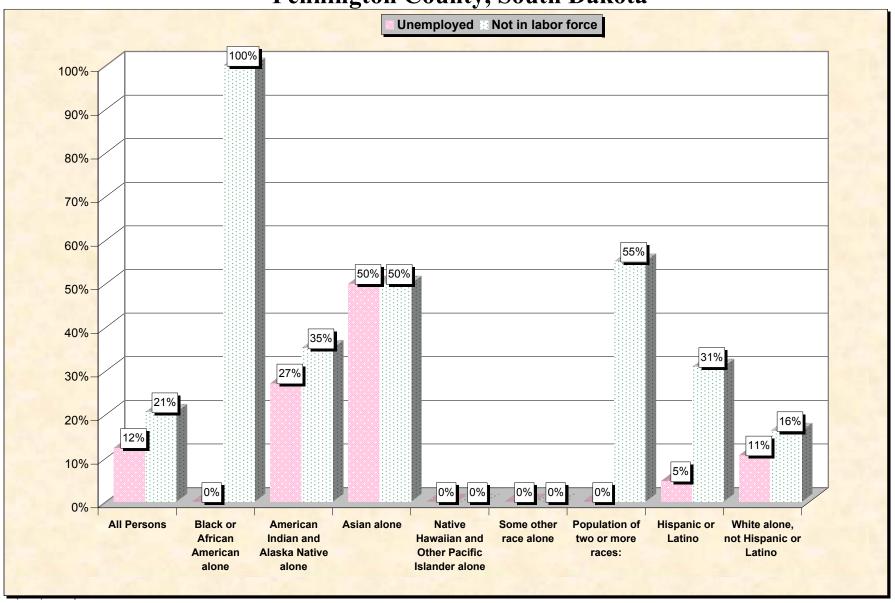

Chart 2 -- Employment Status of Civilian Non-Students 16 to 19 years Pennington County, South Dakota

Source: Data Set: Census 2000 Summary File 3 (SF 3) - Sample Data. P38. ARMED FORCES STATUS BY SCHOOL ENROLLMENT BY EDUCATIONAL ATTAINMENT BY EMPLOYMENT STATUS FOR THE POPULATION 16 TO 19 YEARS [22] - Universe: Population 16 to 19 years; P149B through P149I ARMED FORCES STATUS BY SCHOOL ENROLLMENT BY EDUCATIONAL ATTAINMENT BY EMPLOYMENT STATUS FOR THE POPULATION 16 TO 19 YEARS.