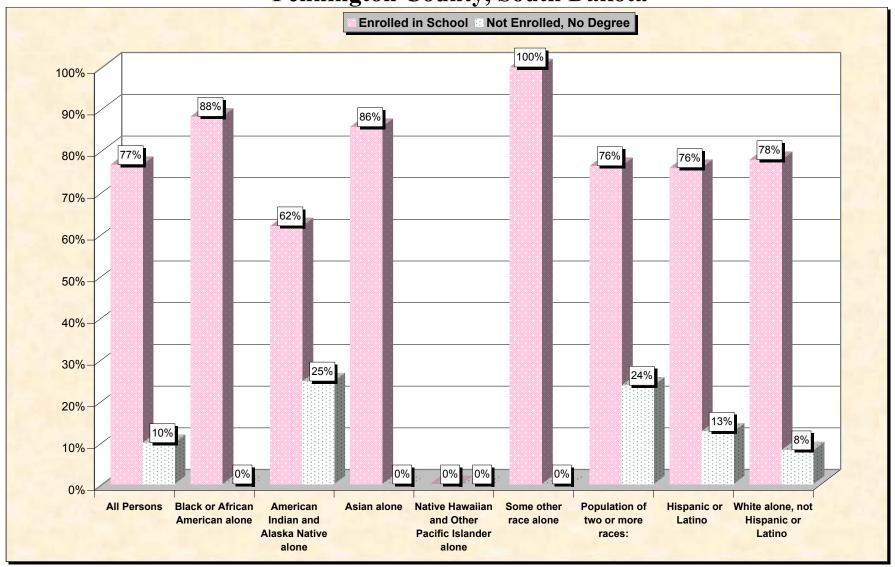

www.fairdata2000.com

29-Oct-02

Chart 1 -- School Enrollment and Degree Status of Civilians 16 to 19 years
Pennington County, South Dakota

Source: Data Set: Census 2000 Summary File 3 (SF 3) - Sample Data. P38. ARMED FORCES STATUS BY SCHOOL ENROLLMENT BY EDUCATIONAL ATTAINMENT BY EMPLOYMENT STATUS FOR THE POPULATION 16 TO 19 YEARS [22] - Universe: Population 16 to 19 years; P149B through P149I ARMED FORCES STATUS BY SCHOOL ENROLLMENT BY EDUCATIONAL ATTAINMENT BY EMPLOYMENT STATUS FOR THE POPULATION 16 TO 19 YEARS.