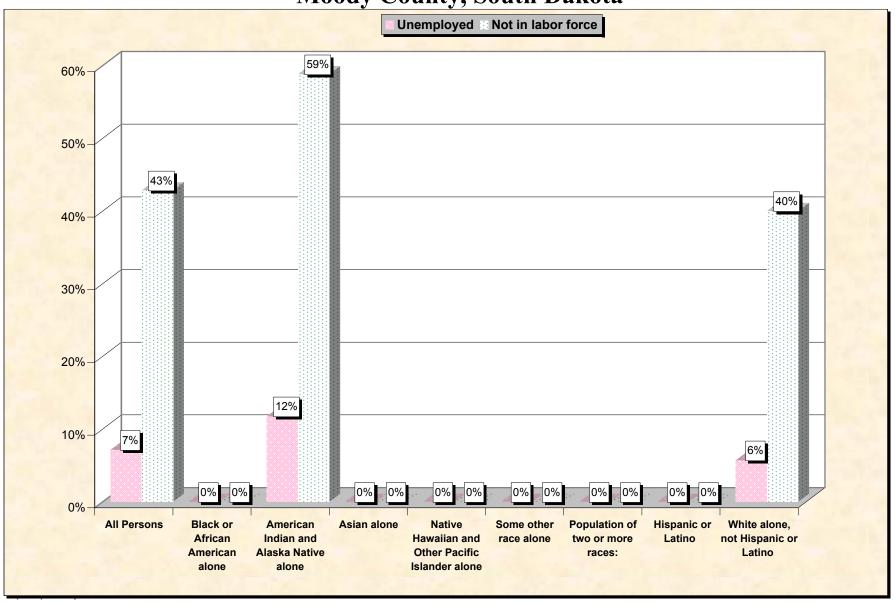

Chart 2 -- Employment Status of Civilian Non-Students 16 to 19 years Moody County, South Dakota

Source: Data Set: Census 2000 Summary File 3 (SF 3) - Sample Data. P38. ARMED FORCES STATUS BY SCHOOL ENROLLMENT BY EDUCATIONAL ATTAINMENT BY EMPLOYMENT STATUS FOR THE POPULATION 16 TO 19 YEARS [22] - Universe: Population 16 to 19 years; P149B through P149I ARMED FORCES STATUS BY SCHOOL ENROLLMENT BY EDUCATIONAL ATTAINMENT BY EMPLOYMENT STATUS FOR THE POPULATION 16 TO 19 YEARS.