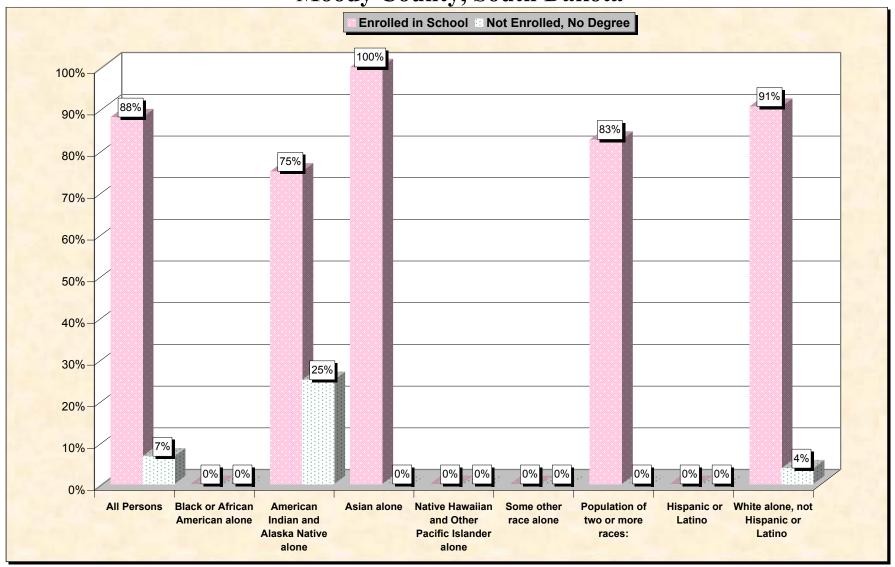

29-Oct-02

Chart 1 -- School Enrollment and Degree Status of Civilians 16 to 19 years
Moody County, South Dakota

Source: Data Set: Census 2000 Summary File 3 (SF 3) - Sample Data. P38. ARMED FORCES STATUS BY SCHOOL ENROLLMENT BY EDUCATIONAL ATTAINMENT BY EMPLOYMENT STATUS FOR THE POPULATION 16 TO 19 YEARS [22] - Universe: Population 16 to 19 years; P149B through P149I ARMED FORCES STATUS BY SCHOOL ENROLLMENT BY EDUCATIONAL ATTAINMENT BY EMPLOYMENT STATUS FOR THE POPULATION 16 TO 19 YEARS.