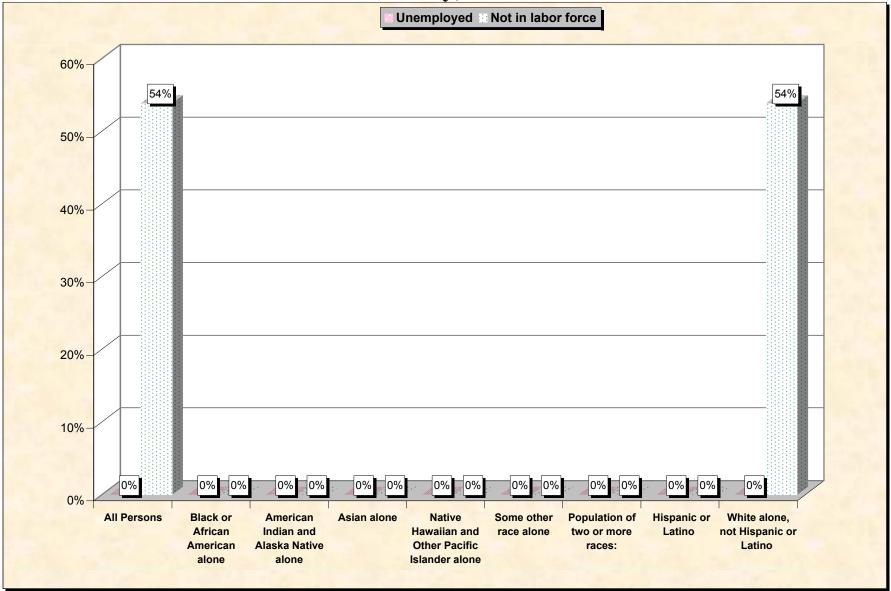

# Chart 2 -- Employment Status of Civilian Non-Students 16 to 19 years Miner County, South Dakota

Source: Data Set: Census 2000 Summary File 3 (SF 3) - Sample Data. P38. ARMED FORCES STATUS BY SCHOOL ENROLLMENT BY EDUCATIONAL ATTAINMENT BY EMPLOYMENT STATUS FOR THE POPULATION 16 TO 19 YEARS [22] - Universe: Population 16 to 19 years; P149B through P149I ARMED FORCES STATUS BY SCHOOL ENROLLMENT BY EDUCATIONAL ATTAINMENT BY EMPLOYMENT STATUS FOR THE POPULATION 16 TO 19 YEARS.

#### Source data for charts

| Miner County, South Dakota | All Persons | Black or<br>African<br>American<br>alone | American<br>Indian and<br>Alaska<br>Native<br>alone | Asian alone | Native<br>Hawaiian<br>and Other<br>Pacific<br>Islander<br>alone | Some other race alone | Population of<br>two or more<br>races: |   | White<br>alone, not<br>Hispanic or<br>Latino |
|----------------------------|-------------|------------------------------------------|-----------------------------------------------------|-------------|-----------------------------------------------------------------|-----------------------|----------------------------------------|---|----------------------------------------------|
| Total:                     | 175         | 0                                        | 0                                                   | 0           | 0                                                               | 0                     | 2                                      | 2 | 171                                          |
| In Armed Forces:           | 0           | 0                                        | 0                                                   | 0           | 0                                                               | 0                     | 0                                      | 0 | 0                                            |
| Enrolled in school:        | 0           | 0                                        | 0                                                   | 0           | 0                                                               | 0                     | 0                                      | 0 | 0                                            |
| High school graduate       | 0           | 0                                        | 0                                                   | 0           | 0                                                               | 0                     | 0                                      | 0 | 0                                            |
| Not high school graduate   | 0           | 0                                        | 0                                                   | 0           | 0                                                               | 0                     | 0                                      | 0 | 0                                            |
| Not enrolled in school:    | 0           | 0                                        | 0                                                   | 0           | 0                                                               | 0                     | 0                                      | 0 | 0                                            |
| High school graduate       | 0           | 0                                        | 0                                                   | 0           | 0                                                               | 0                     | 0                                      | 0 | 0                                            |
| Not high school graduate   | 0           | 0                                        | 0                                                   | 0           | 0                                                               | 0                     | 0                                      | 0 | 0                                            |
| Civilian:                  | 175         | 0                                        | 0                                                   | 0           | 0                                                               | 0                     | 2                                      | 2 | 171                                          |
| Enrolled in school:        | 162         | 0                                        | 0                                                   | 0           | 0                                                               | 0                     | 2                                      | 2 | 158                                          |
| Employed                   | 84          | 0                                        | 0                                                   | 0           | 0                                                               | 0                     | 2                                      | 0 | 82                                           |
| Unemployed                 | 0           | 0                                        | 0                                                   | 0           | 0                                                               | 0                     | 0                                      | 0 | 0                                            |
| Not in labor force         | 78          | 0                                        | 0                                                   | 0           | 0                                                               | 0                     | 0                                      | 2 | 76                                           |
| Not enrolled in school:    | 13          | 0                                        | 0                                                   | 0           | 0                                                               | 0                     | 0                                      | 0 | 13                                           |
| High school graduate:      | 9           | 0                                        | 0                                                   | 0           | 0                                                               | 0                     | 0                                      | 0 | 9                                            |
| Employed                   | 4           | 0                                        | 0                                                   | 0           | 0                                                               | 0                     | 0                                      | 0 | 4                                            |
| Unemployed                 | 0           | 0                                        | 0                                                   | 0           | 0                                                               | 0                     | 0                                      | 0 | 0                                            |
| Not in labor force         | 5           | 0                                        | 0                                                   | 0           | 0                                                               | 0                     | 0                                      | 0 | 5                                            |
| Not high school graduate:  | 4           | 0                                        | 0                                                   | 0           | 0                                                               | 0                     | 0                                      | 0 | 4                                            |
| Employed                   | 2           | 0                                        | 0                                                   | 0           | 0                                                               | 0                     | 0                                      | 0 | 2                                            |
| Unemployed                 | 0           | 0                                        | 0                                                   | 0           | 0                                                               | 0                     | 0                                      | 0 | 0                                            |
| Not in labor force         | 2           | 0                                        | 0                                                   | 0           | 0                                                               | 0                     | 0                                      | 0 | 2                                            |