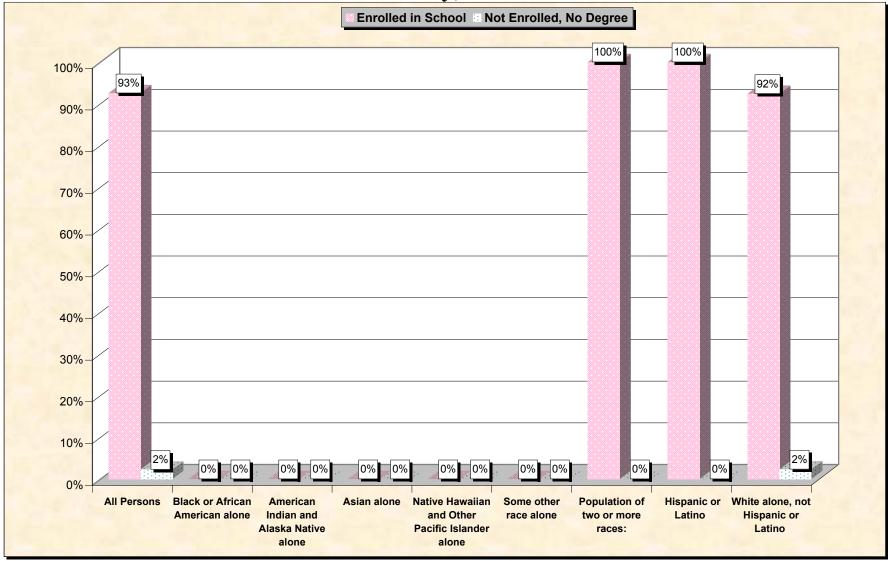

# Chart 1 -- School Enrollment and Degree Status of Civilians 16 to 19 years Miner County, South Dakota

Source: Data Set: Census 2000 Summary File 3 (SF 3) - Sample Data. P38. ARMED FORCES STATUS BY SCHOOL ENROLLMENT BY EDUCATIONAL ATTAINMENT BY EMPLOYMENT STATUS FOR THE POPULATION 16 TO 19 YEARS [22] - Universe: Population 16 to 19 years; P149B through P149I ARMED FORCES STATUS BY SCHOOL ENROLLMENT BY EDUCATIONAL ATTAINMENT BY EMPLOYMENT STATUS FOR THE POPULATION 16 TO 19 YEARS.

#### Source data for charts

| Miner County, South Dakota | All Persons | Black or<br>African<br>American<br>alone | American<br>Indian and<br>Alaska<br>Native<br>alone | Asian alone | Native<br>Hawaiian<br>and Other<br>Pacific<br>Islander<br>alone | Some other race alone | Population of<br>two or more<br>races: |   | White<br>alone, not<br>Hispanic or<br>Latino |
|----------------------------|-------------|------------------------------------------|-----------------------------------------------------|-------------|-----------------------------------------------------------------|-----------------------|----------------------------------------|---|----------------------------------------------|
| Total:                     | 175         | 0                                        | 0                                                   | 0           | 0                                                               | 0                     | 2                                      | 2 | 171                                          |
| In Armed Forces:           | 0           | 0                                        | 0                                                   | 0           | 0                                                               | 0                     | 0                                      | 0 | 0                                            |
| Enrolled in school:        | 0           | 0                                        | 0                                                   | 0           | 0                                                               | 0                     | 0                                      | 0 | 0                                            |
| High school graduate       | 0           | 0                                        | 0                                                   | 0           | 0                                                               | 0                     | 0                                      | 0 | 0                                            |
| Not high school graduate   | 0           | 0                                        | 0                                                   | 0           | 0                                                               | 0                     | 0                                      | 0 | 0                                            |
| Not enrolled in school:    | 0           | 0                                        | 0                                                   | 0           | 0                                                               | 0                     | 0                                      | 0 | 0                                            |
| High school graduate       | 0           | 0                                        | 0                                                   | 0           | 0                                                               | 0                     | 0                                      | 0 | 0                                            |
| Not high school graduate   | 0           | 0                                        | 0                                                   | 0           | 0                                                               | 0                     | 0                                      | 0 | 0                                            |
| Civilian:                  | 175         | 0                                        | 0                                                   | 0           | 0                                                               | 0                     | 2                                      | 2 | 171                                          |
| Enrolled in school:        | 162         | 0                                        | 0                                                   | 0           | 0                                                               | 0                     | 2                                      | 2 | 158                                          |
| Employed                   | 84          | 0                                        | 0                                                   | 0           | 0                                                               | 0                     | 2                                      | 0 | 82                                           |
| Unemployed                 | 0           | 0                                        | 0                                                   | 0           | 0                                                               | 0                     | 0                                      | 0 | 0                                            |
| Not in labor force         | 78          | 0                                        | 0                                                   | 0           | 0                                                               | 0                     | 0                                      | 2 | 76                                           |
| Not enrolled in school:    | 13          | 0                                        | 0                                                   | 0           | 0                                                               | 0                     | 0                                      | 0 | 13                                           |
| High school graduate:      | 9           | 0                                        | 0                                                   | 0           | 0                                                               | 0                     | 0                                      | 0 | 9                                            |
| Employed                   | 4           | 0                                        | 0                                                   | 0           | 0                                                               | 0                     | 0                                      | 0 | 4                                            |
| Unemployed                 | 0           | 0                                        | 0                                                   | 0           | 0                                                               | 0                     | 0                                      | 0 | 0                                            |
| Not in labor force         | 5           | 0                                        | 0                                                   | 0           | 0                                                               | 0                     | 0                                      | 0 | 5                                            |
| Not high school graduate:  | 4           | 0                                        | 0                                                   | 0           | 0                                                               | 0                     | 0                                      | 0 | 4                                            |
| Employed                   | 2           | 0                                        | 0                                                   | 0           | 0                                                               | 0                     | 0                                      | 0 | 2                                            |
| Unemployed                 | 0           | 0                                        | 0                                                   | 0           | 0                                                               | 0                     | 0                                      | 0 | 0                                            |
| Not in labor force         | 2           | 0                                        | 0                                                   | 0           | 0                                                               | 0                     | 0                                      | 0 | 2                                            |