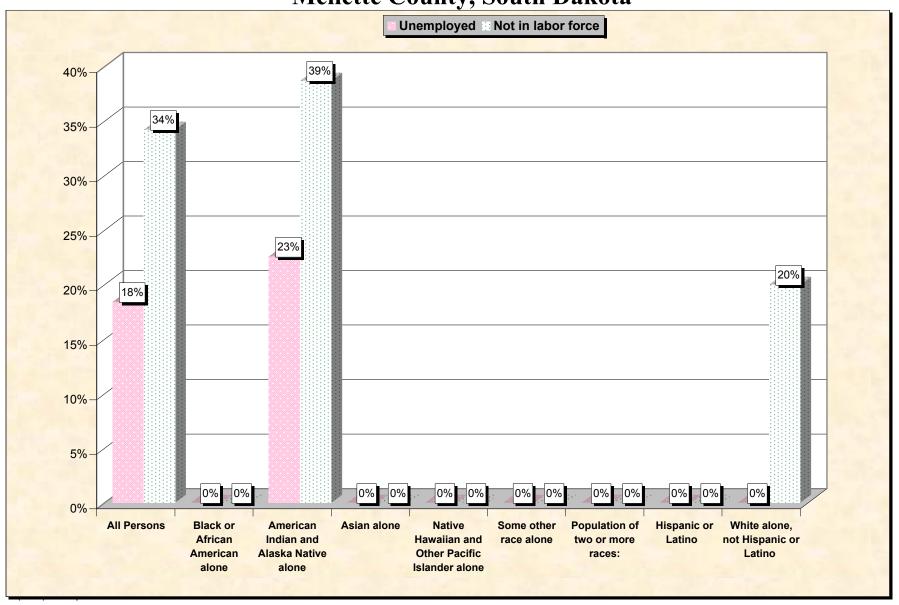

Chart 2 -- Employment Status of Civilian Non-Students 16 to 19 years Mellette County, South Dakota

Source: Data Set: Census 2000 Summary File 3 (SF 3) - Sample Data. P38. ARMED FORCES STATUS BY SCHOOL ENROLLMENT BY EDUCATIONAL ATTAINMENT BY EMPLOYMENT STATUS FOR THE POPULATION 16 TO 19 YEARS [22] - Universe: Population 16 to 19 years; P149B through P149I ARMED FORCES STATUS BY SCHOOL ENROLLMENT BY EDUCATIONAL ATTAINMENT BY EMPLOYMENT STATUS FOR THE POPULATION 16 TO 19 YEARS.