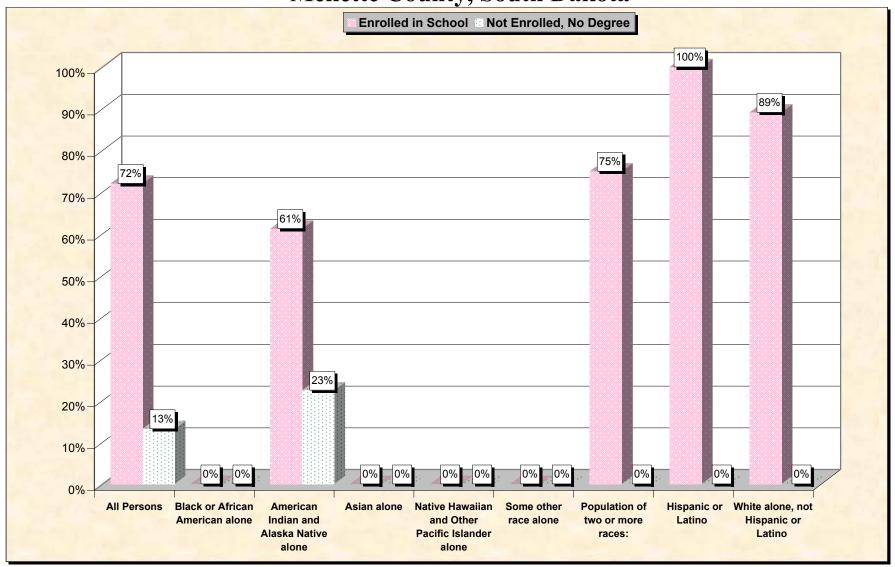

29-Oct-02

Chart 1 -- School Enrollment and Degree Status of Civilians 16 to 19 years
Mellette County, South Dakota

Source: Data Set: Census 2000 Summary File 3 (SF 3) - Sample Data. P38. ARMED FORCES STATUS BY SCHOOL ENROLLMENT BY EDUCATIONAL ATTAINMENT BY EMPLOYMENT STATUS FOR THE POPULATION 16 TO 19 YEARS [22] - Universe: Population 16 to 19 years; P149B through P149I ARMED FORCES STATUS BY SCHOOL ENROLLMENT BY EDUCATIONAL ATTAINMENT BY EMPLOYMENT STATUS FOR THE POPULATION 16 TO 19 YEARS.